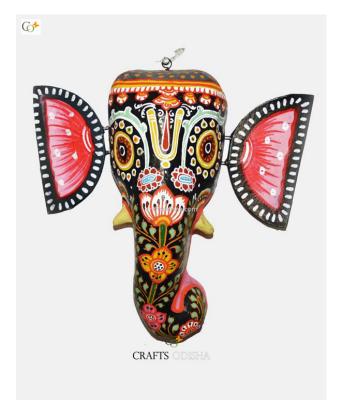

## Black Ganesha - Paper Mache Mask

Read More

**SKU:** 00528

**Price:** ₹2,625.00 inc. GST

**Stock:** instock

Categories: Wall Decor, Paper Mache Masks

**Tags:** <u>crafts odisha</u>, <u>door hanging</u>, <u>fashion</u>, <u>handicrafts</u>, <u>handmade paper</u>, <u>home décor</u>, <u>india</u>, <u>lifestyle</u>, <u>odisha</u>,

#### **Product Description**

Lord Ganesha is entitled to be the lord of success and is the destructor of evil. He is also referred to as the destroyer of vanity, selfishness and pride and resides in every living being who is down to earth and humble. The elephant head of the deity is created out of paper with skillful perfection. Here the lord is painted black with beautiful simple design with his graceful expression covering his calm and peaceful face the lord can captivate the hearts of the spectators. The lord having two big fans like ear painted pink and this masterpiece having a big black trunk facing towards left and big eyes to visualize and bestow the followers with knowledge, art, prosperity and success. So bring this mask home to enhance the beauty of entrance of your house or office or amplify the aesthetics of your walls.