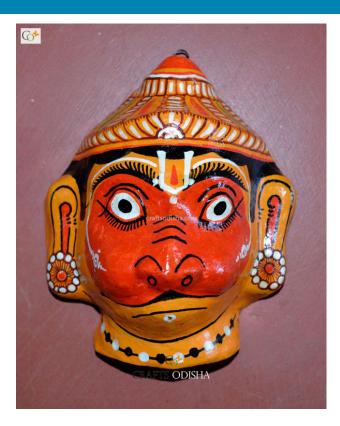

## Lord Hanumaan - Paper Mache Mask

Read More

**SKU:** 00520

**Price:** ₹1,102.50 inc. GST

**Stock:** instock

Categories: Paper Mache Masks, Wall Decor

**Tags:** <u>crafts odisha</u>, <u>door hanging</u>, <u>fashion</u>, <u>handicrafts</u>, <u>handmade paper</u>, <u>home décor</u>, <u>india</u>, <u>lifestyle</u>, <u>odisha</u>,

#### **Product Description**

Lord Hanuman was the incarnation of lord Shiva in Treta yuga to help Lord Rama, the seventh incarnation of Lord Vishnu. The lord took the form to defeat the demon king Ravana and rescue his wife goddess Sita, the incarnation of goddess Lakshmi and Hanuman became the follower of Rama since birth and became immortal for life. Lord Hanuman is the bestower of Wisdom, physical strength, fame, courage, fearlessness, good health, vigilance and eloquence. He is an epitome of devotion, dedication, fearlessness, bravery, courage and sacrifice. Here the lord colored orange with yellow outer layering, with a crown adorning his head and pair of ear studs studded on his ears. Bring this exquisite paper Mache mask home to magnify the beauty of your walls.