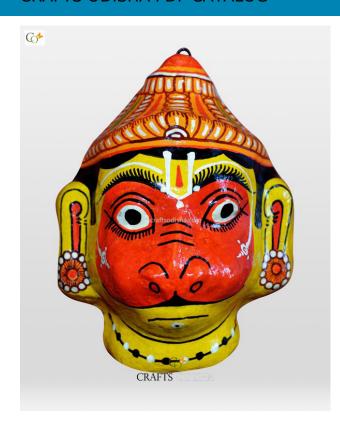

## Lord Hanumaan - Paper Mache Mask

Read More

**SKU:** 00520

**Price:** ₹1,102.50 inc. GST

**Stock:** instock

Categories: Paper Mache Masks, Wall Decor

**Tags:** <u>crafts odisha</u>, <u>door hanging</u>, <u>fashion</u>, <u>handicrafts</u>, <u>handmade paper</u>, <u>home décor</u>, <u>india</u>, <u>lifestyle</u>, <u>odisha</u>,

#### **Product Description**

Lord Hanuman was the incarnation of lord Shiva in Treta yuga to help Lord Rama, the seventh incarnation of Lord Vishnu. The lord took the form to defeat the demon king Ravana and rescue his wife goddess Sita, the incarnation of goddess Lakshmi and Hanuman became the follower of Rama since birth and became immortal for life. Lord Hanuman is the bestower of Wisdom, physical strength, fame, courage, fearlessness, good health, vigilance and eloquence. He is an epitome of devotion, dedication, fearlessness, bravery, courage and sacrifice. Here the lord colored orange with yellow outer layering, with a crown adorning his head and pair of ear studs studded on his ears. Bring this exquisite paper Mache mask home to magnify the beauty of your walls.