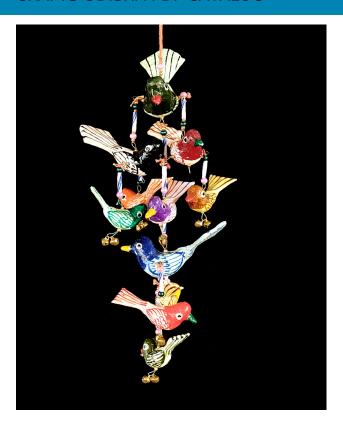

# Paper Mache Hanging Birds-11 Birds

**Read More** 

**SKU:** 00726

**Price:** ₹987.00 inc. GST

**Stock:** instock

**Categories:** <u>Decor</u>, <u>Hanging Objects</u>

Tags: hanging bird, home décor, paper birds, paper