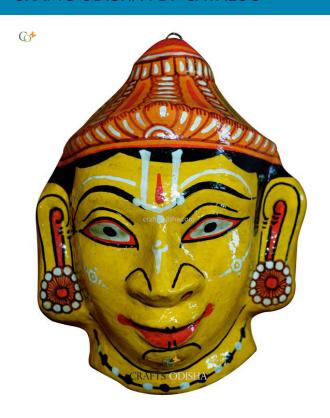

## Lord Krishna - Paper Mache Mask

Read More

**SKU:** 00519

**Price:** ₹1,048.95 inc. GST

**Stock:** instock

Categories: Paper Mache Masks, Wall Decor

**Tags:** <u>crafts odisha</u>, <u>door hanging</u>, <u>fashion</u>, <u>handicrafts</u>, <u>handmade paper</u>, <u>home décor</u>, <u>india</u>, <u>lifestyle</u>, <u>odisha</u>,

#### **Product Description**

Lord Krishna is often depicted as dark complexioned boy yet attractive cowboy of Vrindavan. Krishna is the eighth incarnation of the supreme Lord Vishnu and the supreme power that protects the universe from devastation. Lord Krishna is famous for his playful and mischievous character and also exhibits the role of a brave warrior. He is often portrayed as a romantic lover and also a loyal and dedicated friend. His famous tales of bravery as well as rasleela is famous world-wide. He gives the world a brilliant example of selfless and pure love. This beautiful piece of artwork is made out of paper and painted black with perfect detailing and a crown adorning his head. So grab this exquisite piece at a very affordable price to amplify the beauty of your walls.