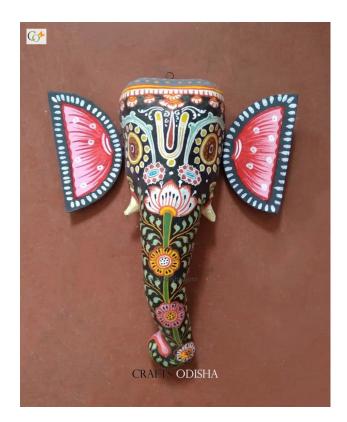

## Black Ganesha - Paper Mache Mask

Read More

**SKU:** 00528

**Price:** ₹2,625.00 inc. GST

**Stock:** instock

Categories: Wall Decor, Paper Mache Masks

**Tags:** <u>crafts odisha</u>, <u>door hanging</u>, <u>fashion</u>, <u>handicrafts</u>, <u>handmade paper</u>, <u>home décor</u>, <u>india</u>, <u>lifestyle</u>, <u>odisha</u>,

#### **Product Description**

Lord Ganesha is entitled to be the lord of success and is the destructor of evil. He is also referred to as the destroyer of vanity, selfishness and pride and resides in every living being who is down to earth and humble. The elephant head of the deity is created out of paper with skillful perfection. Here the lord is painted black with beautiful simple design with his graceful expression covering his calm and peaceful face the lord can captivate the hearts of the spectators. The lord having two big fans like ear painted pink and this masterpiece having a big black trunk facing towards left and big eyes to visualize and bestow the followers with knowledge, art, prosperity and success. So bring this mask home to enhance the beauty of entrance of your house or office or amplify the aesthetics of your walls.