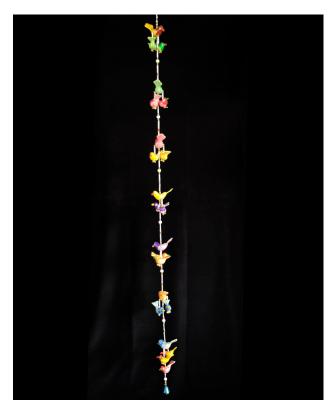

# Paper Mache Hanging Birds-16 Birds

Read More

**SKU:** 00727

**Price:** ₹1,260.00 inc. GST

**Stock:** instock

Categories: Decor, Hanging Objects

Tags: hanging bird, home décor, paper birds, paper

mache, paper mache birds, paper macie