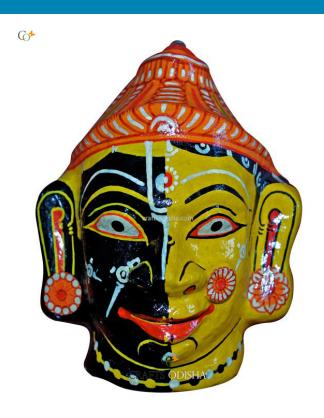

## Black Ganesha - Paper Mache Mask

Read More

**SKU:** 00528

**Price:** ₹2,625.00 inc. GST

**Stock:** instock

Categories: Wall Decor, Paper Mache Masks

**Tags:** <u>crafts odisha</u>, <u>door hanging</u>, <u>fashion</u>, <u>handicrafts</u>, <u>handmade paper</u>, <u>home décor</u>, <u>india</u>, <u>lifestyle</u>, <u>odisha</u>,

#### **Product Description**

Lord Ganesha is entitled to be the lord of success and is the destructor of evil. He is also referred to as the destroyer of vanity, selfishness and pride and resides in every living being who is down to earth and humble. The elephant head of the deity is created out of paper with skillful perfection. Here the lord is painted black with beautiful simple design with his graceful expression covering his calm and peaceful face the lord can captivate the hearts of the spectators. The lord having two big fans like ear painted pink and this masterpiece having a big black trunk facing towards left and big eyes to visualize and bestow the followers with knowledge, art, prosperity and success. So bring this mask home to enhance the beauty of entrance of your house or office or amplify the aesthetics of your walls.