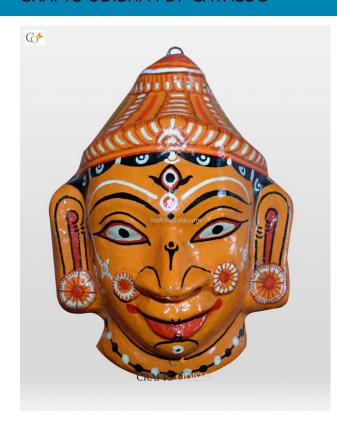

# **Big Size Ganesha Paper Mache Mask- Grey Colour 9 inch**

**Read More** 

**SKU:** 00640

Price: ₹3,675.00 inc. GST

**Stock:** outofstock

Categories: Paper Mache Masks, Wall Decor

**Tags:** <u>crafts odisha</u>, <u>door hanging</u>, <u>fashion</u>, <u>handicrafts</u>, <u>handmade paper</u>, <u>home décor</u>, <u>india</u>, <u>lifestyle</u>, <u>odisha</u>,

#### **Product Description**

Lord Ganesha is the son of the supreme destructor of universe lord Shiva and adi-shakti. He is the lord of beginning, remover of obstacles and the Gana-nayaka. The elephant head of the deity is made out of paper with skillful perfection. Ganesha is the embodiment of immense wisdom, knowledge, art, patience, kindness and gentleness. With graceful but fierce expression covering his calm and peaceful face, the lord is painted black with proper detailed finishing with floral patterns over his straight trunk and face. The lord is ready to bestow your house with knowledge, art, prosperity and success.

- HWL = 9.5" x 9" x 3"
- Colour = Grey

So bring this mache mask home to be blessed with immense success, prosperity and boons.