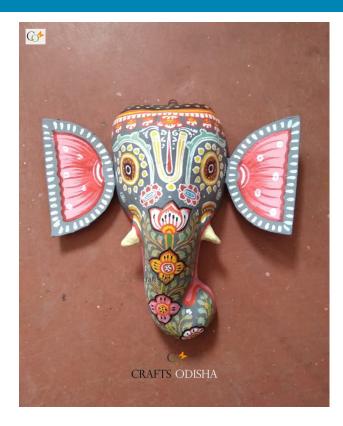

## Black Ganesha - Paper Mache Mask

Read More

**SKU:** 00528

**Price:** ₹2,625.00 inc. GST

**Stock:** instock

Categories: Wall Decor, Paper Mache Masks

**Tags:** <u>crafts odisha</u>, <u>door hanging</u>, <u>fashion</u>, <u>handicrafts</u>, <u>handmade paper</u>, <u>home décor</u>, <u>india</u>, <u>lifestyle</u>, <u>odisha</u>,

#### **Product Description**

Lord Ganesha is entitled to be the lord of success and is the destructor of evil. He is also referred to as the destroyer of vanity, selfishness and pride and resides in every living being who is down to earth and humble. The elephant head of the deity is created out of paper with skillful perfection. Here the lord is painted black with beautiful simple design with his graceful expression covering his calm and peaceful face the lord can captivate the hearts of the spectators. The lord having two big fans like ear painted pink and this masterpiece having a big black trunk facing towards left and big eyes to visualize and bestow the followers with knowledge, art, prosperity and success. So bring this mask home to enhance the beauty of entrance of your house or office or amplify the aesthetics of your walls.