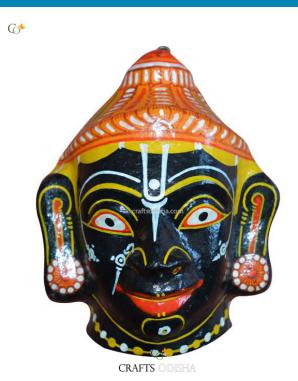

## Black Ganesha - Paper Mache Mask

Read More

**SKU:** 00528

**Price:** ₹2,625.00 inc. GST

**Stock:** instock

Categories: Wall Decor, Paper Mache Masks

**Tags:** <u>crafts odisha</u>, <u>door hanging</u>, <u>fashion</u>, <u>handicrafts</u>, <u>handmade paper</u>, <u>home décor</u>, <u>india</u>, <u>lifestyle</u>, <u>odisha</u>,

#### **Product Description**

Lord Ganesha is entitled to be the lord of success and is the destructor of evil. He is also referred to as the destroyer of vanity, selfishness and pride and resides in every living being who is down to earth and humble. The elephant head of the deity is created out of paper with skillful perfection. Here the lord is painted black with beautiful simple design with his graceful expression covering his calm and peaceful face the lord can captivate the hearts of the spectators. The lord having two big fans like ear painted pink and this masterpiece having a big black trunk facing towards left and big eyes to visualize and bestow the followers with knowledge, art, prosperity and success. So bring this mask home to enhance the beauty of entrance of your house or office or amplify the aesthetics of your walls.