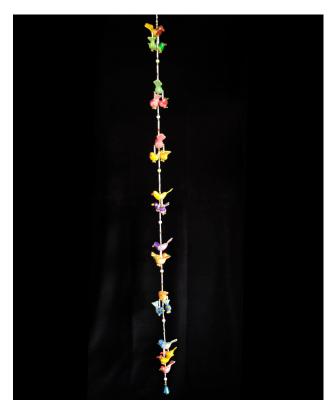

# Paper Mache Hanging Birds-11 Birds

**Read More** 

**SKU:** 00726

**Price:** ₹987.00 inc. GST

**Stock:** instock

**Categories:** <u>Decor</u>, <u>Hanging Objects</u>

Tags: hanging bird, home décor, paper birds, paper

mache, paper mache birds, paper macie