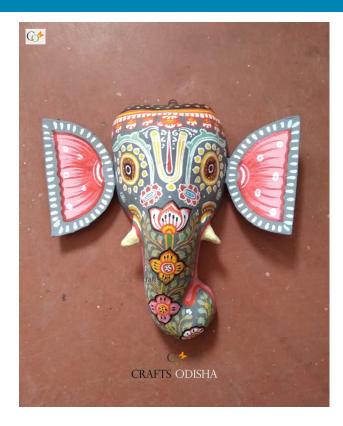

# **Ganesha - Paper Mache White Face**

**Read More** 

**SKU:** 00527

**Price:** ₹2,623.95 inc. GST

Stock: instock

Categories: Wall Decor, Paper Mache Masks

**Tags:** <u>crafts odisha</u>, <u>door hanging</u>, <u>fashion</u>, <u>handicrafts</u>, <u>handmade paper</u>, <u>home décor</u>, <u>india</u>, <u>lifestyle</u>, <u>odisha</u>,

#### **Product Description**

Lord Ganesha is entitled as lord of beginning and is the destructor of every evil and bestower of knowledge and success. He is also referred to as the destroyer of vanity, selfishness and pride. The elephant head of the deity is created out of paper with skillful perfection. Here the lord is painted white with beautiful simple design with beauty, grace and purity covering his calm and peaceful face. The lord having two big fans like ears are painted pink and this masterpiece having a white trunk facing towards left bestows the devotees with knowledge, luck, prosperity and success. So bring this mask home to enhance the beauty of your house or office and leave your spectators speechless.