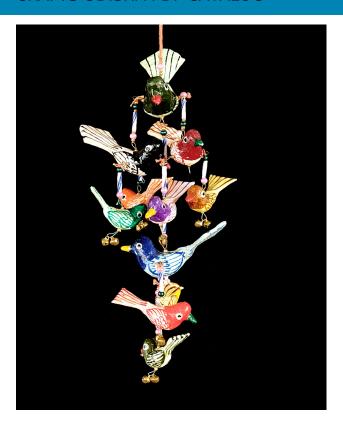

## Paper Mache Hanging Birds-7 Birds

**Read More** 

**SKU:** 00725

**Price:** ₹840.00 inc. GST

Stock: instock

Categories: Decor, Hanging Objects

Tags: hanging bird, home décor, paper birds, paper

mache, paper mache birds, paper macie

## Lord Krishna - Paper Mache Mask

Read More

**SKU:** 00519

**Price:** ₹1,048.95 inc. GST

**Stock:** instock

Categories: Paper Mache Masks, Wall Decor

**Tags:** <u>crafts odisha</u>, <u>door hanging</u>, <u>fashion</u>, <u>handicrafts</u>, <u>handmade paper</u>, <u>home décor</u>, <u>india</u>, <u>lifestyle</u>, <u>odisha</u>,

paper mache mask, paper macie, wall hanging