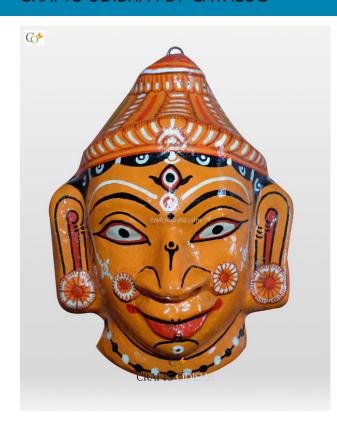

### **Sri Laxman - Paper Mache Mask**

**Read More** 

**SKU:** 00512

**Price:** ₹1,048.95 inc. GST

Stock: instock

Categories: Paper Mache Masks, Wall Decor

**Tags:** <u>door hanging</u>, <u>handmade paper</u>, <u>paper mache</u> mask, paper macie, Pattachitra, pattachitra paintings,

#### **Product Description**

Lakshmana was the manifestation of Sheshnag, the divine companion of Lord Vishnu. Apart from being a fierce warrior his devotion and love for his brother Rama was legendary. He is epitome of love, compassion, devotion, sacrifice, obedience and dedication. He was one of the biggest devotees of the Rama avatar of Lord Vishnu. He was married to Urmilla, the younger sister of goddess Sita. He sacrificed his love and kingdom for the sake of protecting lord Rama and goddess Sita when they set on an exile of 14 years. Here the lord is painted yellow with a crown embracing his head. His face covered with a faint pleasantness and a bright smile spread across his face. So bring this mache mask home to enhance the beauty of your wall with this exquisite artwork.