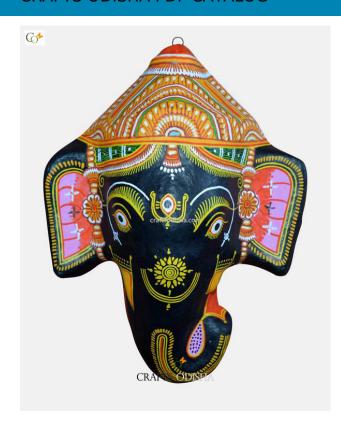

# **Ganesha - Paper Mache White Face**

**Read More** 

**SKU:** 00527

**Price:** ₹2,623.95 inc. GST

Stock: instock

Categories: Wall Decor, Paper Mache Masks

**Tags:** <u>crafts odisha</u>, <u>door hanging</u>, <u>fashion</u>, <u>handicrafts</u>, <u>handmade paper</u>, <u>home décor</u>, <u>india</u>, <u>lifestyle</u>, <u>odisha</u>,

#### **Product Description**

Lord Ganesha is entitled as lord of beginning and is the destructor of every evil and bestower of knowledge and success. He is also referred to as the destroyer of vanity, selfishness and pride. The elephant head of the deity is created out of paper with skillful perfection. Here the lord is painted white with beautiful simple design with beauty, grace and purity covering his calm and peaceful face. The lord having two big fans like ears are painted pink and this masterpiece having a white trunk facing towards left bestows the devotees with knowledge, luck, prosperity and success. So bring this mask home to enhance the beauty of your house or office and leave your spectators speechless.