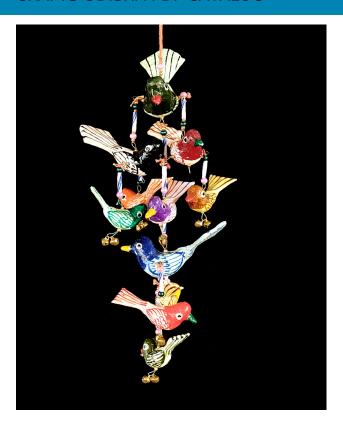

# Paper Mache Hanging Birds-11 Birds

**Read More** 

**SKU:** 00726

**Price:** ₹987.00 inc. GST

**Stock:** instock

**Categories:** <u>Decor</u>, <u>Hanging Objects</u>

Tags: hanging bird, home décor, paper birds, paper

mache, paper mache birds, paper macie

#### **Product Description**