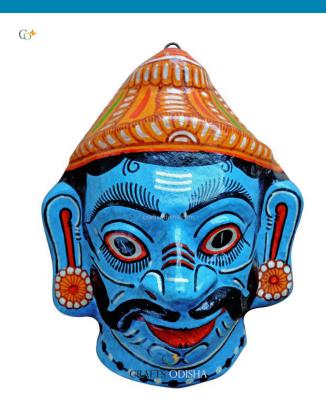

#### **Product Description**

Ravana is one of the most famous negative icons of Indian mythology. He is often depicted as the extremely powerful ten headed demon king of the Swarnapuri Lanka who had ruled over gods, humans and demons with his mighty powers, he received by worshiping the creator of the universe, lord Brahma. He was a great sage, an amazing scholar, a capable ruler and a maestro of the veena. His ten heads is a symbolism of his immense knowledge of the six shastras and the four Vedas. Here this great demon king's head is presented in a sky blue color with a crown over his head and an ear ornament. With a protruding tongue and sharp canines, mustache wide spread across the face and sharp expression on the face, this mache mask will make a great piece to be hung outside your house or office. Grab this piece at a very affordable price for the betterment of your house, business and family.