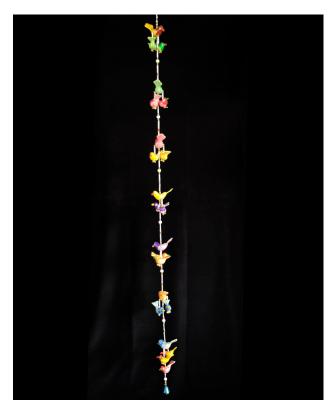

# Paper Mache Hanging Birds-16 Birds

Read More

**SKU:** 00727

**Price:** ₹1,260.00 inc. GST

**Stock:** instock

Categories: Decor, Hanging Objects

Tags: hanging bird, home décor, paper birds, paper

mache, paper mache birds, paper macie

#### **Product Description**