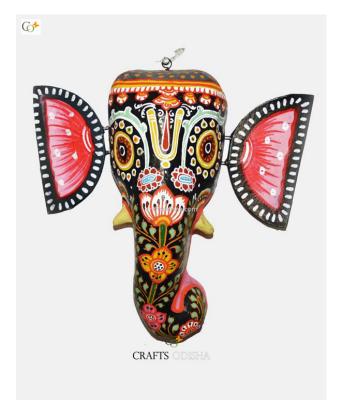

#### **Product Description**

Lord Ganesha is the lord of beginning, remover of obstacles and lord of lords. The elephant

head of the deity is created out of paper with skillful perfection. Ganesha is the embodiment of immense wisdom, knowledge, art, patience, kindness and gentleness. Here the lord is painted black with beautiful floral patterns on it, with his graceful but fierce expression covering his calm and peaceful face the lord can captivate the hearts of the spectators. The lord having two big fans like ear painted pink, big black trunk facing towards left and big round eyes to visualize and bless the followers with knowledge, art, prosperity and success. So bring this mask home to enhance the beauty of entrance of your house or office or amplify the aesthetics of your walls.