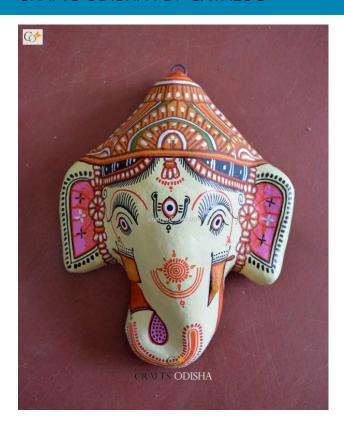

# **Lord Ganesha - Paper Mache Light-Yellow Face**

Read More

**SKU:** 00526

**Price:** ₹1,575.00 inc. GST

**Stock:** instock

Categories: Wall Decor, Paper Mache Masks

**Tags:** <u>crafts odisha</u>, <u>door hanging</u>, <u>fashion</u>, <u>handicrafts</u>, <u>handmade paper</u>, <u>home décor</u>, <u>india</u>, <u>lifestyle</u>, <u>odisha</u>,

#### **Product Description**

Lord Ganesha is entitled to be the lord of success and is the destructor of evil. He is also referred to as the destroyer of vanity, selfishness and pride and resides in every living being who is down to earth and humble. The elephant head of the deity is created out of paper with skillful perfection. Here the lord is painted white with beautiful simple design with his graceful expression covering his calm and peaceful face the lord can captivate the hearts of the spectators. The lord having two big fans like ear painted pink and this masterpiece having a big black trunk facing towards right bestows the followers with knowledge, prosperity and success. So bring this mask home to enhance the beauty of entrance of your house or office or amplify the aesthetics of your walls.