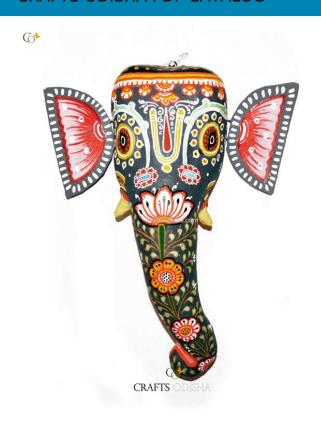

# **Lord Ganesha - Paper Mache Light-Yellow Face**

Read More

**SKU:** 00526

**Price:** ₹1,575.00 inc. GST

**Stock:** instock

Categories: Wall Decor, Paper Mache Masks

**Tags:** <u>crafts odisha</u>, <u>door hanging</u>, <u>fashion</u>, <u>handicrafts</u>, <u>handmade paper</u>, <u>home décor</u>, <u>india</u>, <u>lifestyle</u>, <u>odisha</u>,

#### **Product Description**

Lord Ganesha is entitled to be the lord of success and is the destructor of evil. He is also referred to as the destroyer of vanity, selfishness and pride and resides in every living being who is down to earth and humble. The elephant head of the deity is created out of paper with skillful perfection. Here the lord is painted white with beautiful simple design with his graceful expression covering his calm and peaceful face the lord can captivate the hearts of the spectators. The lord having two big fans like ear painted pink and this masterpiece having a big black trunk facing towards right bestows the followers with knowledge, prosperity and success. So bring this mask home to enhance the beauty of entrance of your house or office or amplify the aesthetics of your walls.