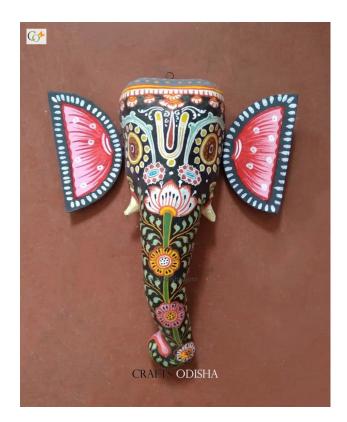

#### **Product Description**

Lord Ganesha is the lord of beginning, remover of obstacles and lord of lords. The elephant head of the deity is created out of paper with skillful perfection. Ganesha is the embodiment of immense wisdom, knowledge, art, patience, kindness and gentleness. Here the lord is painted black with beautiful floral patterns on it, with his graceful but fierce expression covering his calm and peaceful face the lord can captivate the hearts of the spectators. The lord having two big fans like ear painted pink, big black trunk facing towards left and big round eyes to visualize and bless the followers with knowledge, art, prosperity and success.

- HWL (aprox)= 13" x 11" x 3.5"
- Color = Black

So bring this mask home to enhance the beauty of entrance of your house or office or amplify the aesthetics of your walls.