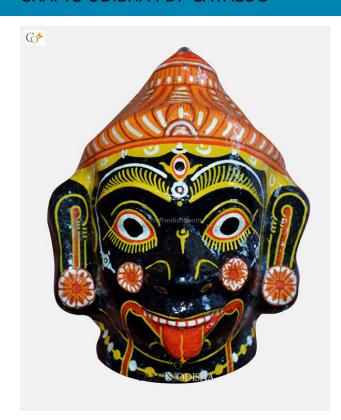

## Maa Kali - Paper Mache Mask

**Read More** 

**SKU:** 00524

Price: ₹1,048.95 inc. GST

**Stock:** outofstock

Categories: Paper Mache Masks, Wall Decor

**Tags:** <u>crafts odisha</u>, <u>door hanging</u>, <u>fashion</u>, <u>handicrafts</u>, <u>handmade paper</u>, <u>home décor</u>, <u>india</u>, <u>lifestyle</u>, <u>odisha</u>,

#### **Product Description**

Goddess Kali is the mother of the world and the treasure-house of compassion. She is generally pictured in dark formlessness. She is the embodiment of three gunas (qualities of nature): the sattvaguna (quality of goodness and purity), the rajas (passion and activity), and is the destroyer of tamas (ignorance and inertia). Her complexion is as dark a deep blue sky; she is as limitless as the sea. Her ever smiling face depicts that she is ever-blissful. Her white teeth symbolize serenity; her red protruding tongue, activity. The goddess is benign, serene and merciful to her devotees and she protects them from all harm bestowing prosperity and success. So bring this paper mache mask home to prevent any bad omen from affecting the peace of your house.