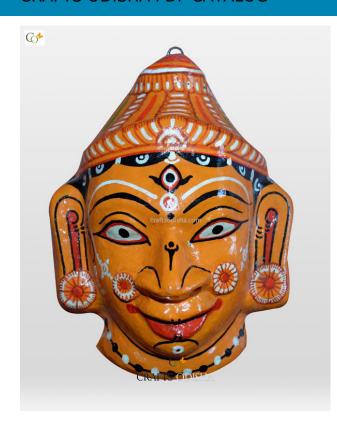

## **Sri Laxman - Paper Mache Mask**

**Read More** 

**SKU:** 00512

**Price:** ₹1,048.95 inc. GST

Stock: instock

Categories: Paper Mache Masks, Wall Decor

**Tags:** <u>door hanging</u>, <u>handmade paper</u>, <u>paper mache</u> mask, paper macie, Pattachitra, pattachitra paintings,

#### **Product Description**

Lakshmana was the manifestation of Sheshnag, the divine companion of Lord Vishnu. Apart from being a fierce warrior his devotion and love for his brother Rama was legendary. He is epitome of love, compassion, devotion, sacrifice, obedience and dedication. He was one of the biggest devotees of the Rama avatar of Lord Vishnu. He was married to Urmilla, the younger sister of goddess Sita. He sacrificed his love and kingdom for the sake of protecting lord Rama and goddess Sita when they set on an exile of 14 years. Here the lord is painted yellow with a crown embracing his head. His face covered with a faint pleasantness and a bright smile spread across his face. So bring this mache mask home to enhance the beauty of your wall with this exquisite artwork.