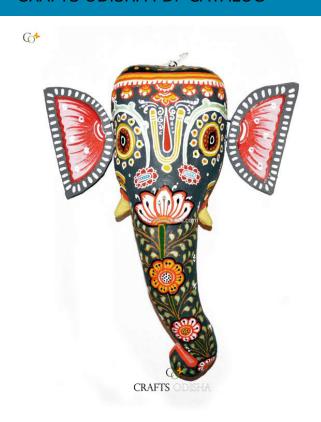

#### **Product Description**

Lord Ganesha is entitled to be the lord of success and is the destructor of evil. He is also referred to as the destroyer of vanity, selfishness and pride and resides in every living being who is down to earth and humble. The elephant head of the deity is created out of paper with skillful perfection. Here the lord is painted white with beautiful simple design with his graceful expression covering his calm and peaceful face the lord can captivate the hearts of the spectators. The lord having two big fans like ear painted pink and this masterpiece having a big black trunk facing towards right bestows the followers with knowledge, prosperity and success. So bring this mask home to enhance the beauty of entrance of your house or office or amplify the aesthetics of your walls.