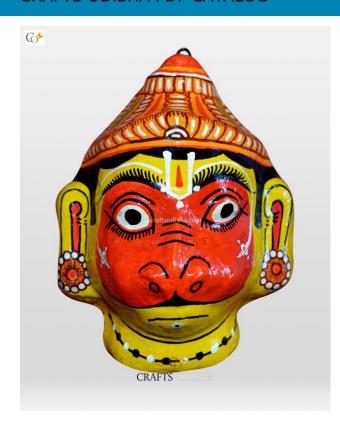

#### **Product Description**

Lord Hanuman was the incarnation of lord Shiva in Treta yuga to help Lord Rama, the seventh incarnation of Lord Vishnu. The lord took the form to defeat the demon king Ravana and rescue his wife goddess Sita, the incarnation of goddess Lakshmi and Hanuman became the follower of Rama since birth and became immortal for life. Lord Hanuman is the bestower of Wisdom, physical strength, fame, courage, fearlessness, good health, vigilance and eloquence. He is an epitome of devotion, dedication, fearlessness, bravery, courage and sacrifice. Here the lord colored orange with yellow outer layering, with a crown adorning his head and pair of ear studs studded on his ears. Bring this exquisite paper Mache mask home to magnify the beauty of your walls.