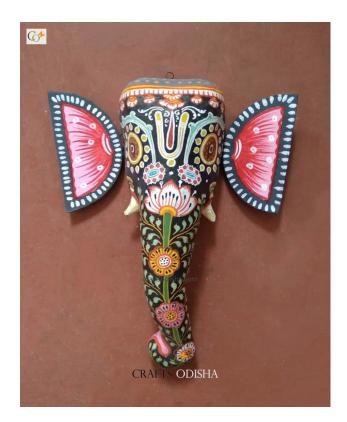

#### **Product Description**

Lord Ganesha is the son of the supreme destructor of universe lord Shiva and adi-shakti. He is the lord of beginning, remover of obstacles and the Gana-nayaka. The elephant head of the deity is made out of paper with skillful perfection. Ganesha is the embodiment of immense wisdom, knowledge, art, patience, kindness and gentleness. With graceful but fierce expression covering his calm and peaceful face, the lord is painted black with proper detailed finishing with floral patterns over his straight trunk and face. The lord is ready to bestow your house with knowledge, art, prosperity and success.

- HWL = 9.5" x 9" x 3"
- Colour = Grey

So bring this mache mask home to be blessed with immense success, prosperity and boons.