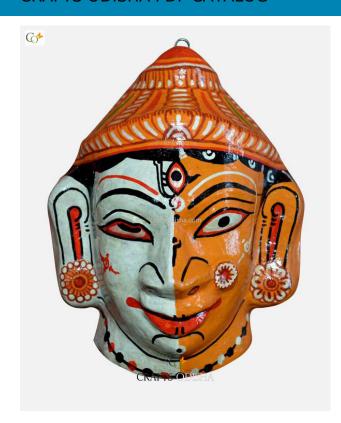

#### **Product Description**

Ardhanarishwar form is represented as half male and half female, which is said to be the combination of Lord Shiva and Adi-Shakti goddess Parvati. Ardhanarishvara signifies "totality that lies beyond duality". It conveys that God is both Shiva and Parvati, "both male and female, father and mother and both destructive as well as constructive". This form of lord depicts the equal importance of man and woman in this world it conveys that Shiva and Shakti are one and the same. Here the male part is painted white with three lines of ashes on forehead where as the female part is painted slightly orange with nose accessory. But both have one common feature that is the third eye on their forehead. Grab this beautifully portrayed Ardhanarishwar mache mask to promote equality in today's world.