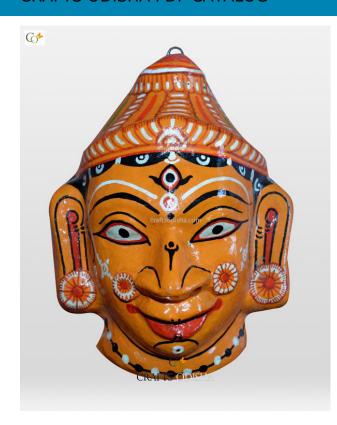

#### **Product Description**

Lord Ganesha is the son of the supreme destructor of universe lord Shiva and adi-shakti. He is the lord of beginning, remover of obstacles and the Gana-nayaka. The elephant head of the deity is made out of paper with skillful perfection. Ganesha is the embodiment of immense wisdom, knowledge, art, patience, kindness and gentleness. With graceful but fierce expression covering his calm and peaceful face, the lord is painted black with proper detailed finishing with floral patterns over his straight trunk and face. The lord is ready to bestow your house with knowledge, art, prosperity and success.

- HWL = 9.5" x 9" x 3"
- Colour = Grey

So bring this mache mask home to be blessed with immense success, prosperity and boons.