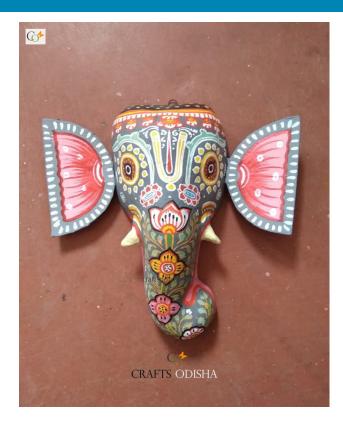

#### **Product Description**

Lord Ganesha is entitled as lord of beginning and is the destructor of every evil and bestower of knowledge and success. He is also referred to as the destroyer of vanity, selfishness and pride. The elephant head of the deity is created out of paper with skillful perfection. Here the lord is painted white with beautiful simple design with beauty, grace and purity covering his calm and peaceful face. The lord having two big fans like ears are painted pink and this masterpiece having a white trunk facing towards left bestows the devotees with knowledge, luck, prosperity and success. So bring this mask home to enhance the beauty of your house or office and leave your spectators speechless.