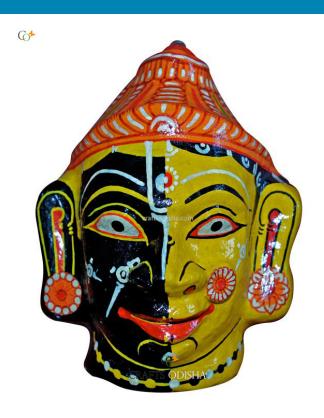

## Black Ganesha - Paper Mache Mask

Read More

**SKU:** 00528

Price: ₹2,625.00 inc. GST

**Stock:** instock

Categories: Paper Mache Masks, Wall Decor

**Tags:** <u>crafts odisha</u>, <u>door hanging</u>, <u>fashion</u>, <u>handicrafts</u>, <u>handmade paper</u>, <u>home décor</u>, <u>india</u>, <u>lifestyle</u>, <u>odisha</u>,

#### **Product Description**

Lord Ganesha is entitled to be the lord of success and is the destructor of evil. He is also referred to as the destroyer of vanity, selfishness and pride and resides in every living being who is down to earth and humble. The elephant head of the deity is created out of paper with skillful perfection. Here the lord is painted black with beautiful simple design with his graceful expression covering his calm and peaceful face the lord can captivate the hearts of the spectators. The lord having two big fans like ear painted pink and this masterpiece having a big black trunk facing towards left and big eyes to visualize and bestow the followers with knowledge, art, prosperity and success. So bring this mask home to enhance the beauty of entrance of your house or office or amplify the aesthetics of your walls.