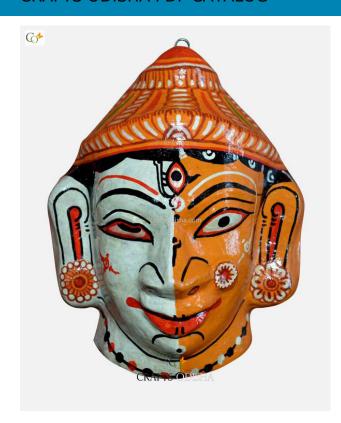

## Krishna & Kali - Paper Mache Mask Wall Decor

Read More

**SKU:** 00514

**Price:** ₹1,048.95 inc. GST

**Stock:** outofstock

Categories: Paper Mache Masks, Wall Decor

**Tags:** <u>crafts odisha</u>, <u>door hanging</u>, <u>fashion</u>, <u>handicrafts</u>, <u>handmade paper</u>, <u>home décor</u>, <u>india</u>, <u>lifestyle</u>, <u>odisha</u>,

#### **Product Description**

Krishna is the eighth incarnation of lord Vishnu, who takes various forms in every yuga to pave the path to salvation for the people who are on righteous path and protect them from every evil. He is the supreme preserver of the universe disguised as a cow boy to eradicate unrighteousness and establish righteousness. Goddess Kali is the personified as the Divine Mother, who is depicted with a fierce and dark complexion. She is generally referred to as the highest power that has created the universe, protects it and destroys it ultimately. Here these two preserving entities of universe are presented as two halves, where Krishna is painted blue and Kali is painted black. With fierce but pleasant expression covering their face the two supreme deities are ready to protect their devotees. So grab this beautiful mache mask to enhance the aesthetics of your house.