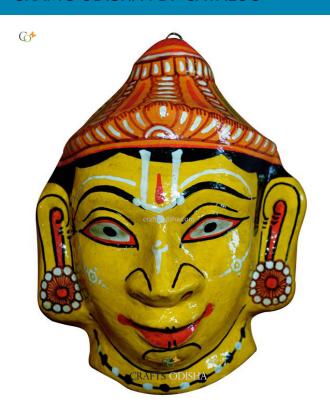

## Lord Krishna - Paper Mache Mask

Read More

**SKU:** 00519

**Price:** ₹1,048.95 inc. GST

**Stock:** instock

Categories: Wall Decor, Paper Mache Masks

**Tags:** <u>crafts odisha</u>, <u>door hanging</u>, <u>fashion</u>, <u>handicrafts</u>, <u>handmade paper</u>, <u>home décor</u>, <u>india</u>, <u>lifestyle</u>, <u>odisha</u>,

#### **Product Description**

Lord Krishna is often depicted as dark complexioned boy yet attractive cowboy of Vrindavan. Krishna is the eighth incarnation of the supreme Lord Vishnu and the supreme power that protects the universe from devastation. Lord Krishna is famous for his playful and mischievous character and also exhibits the role of a brave warrior. He is often portrayed as a romantic lover and also a loyal and dedicated friend. His famous tales of bravery as well as rasleela is famous world-wide. He gives the world a brilliant example of selfless and pure love. This beautiful piece of artwork is made out of paper and painted black with perfect detailing and a crown adorning his head. So grab this exquisite piece at a very affordable price to amplify the beauty of your walls.