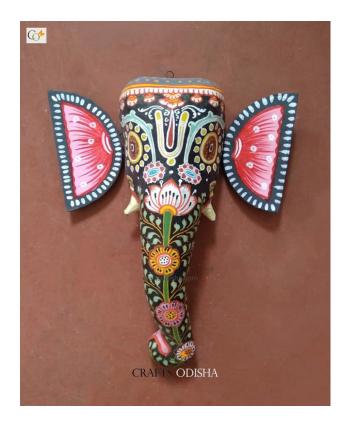

#### **Product Description**

Lord Ganesha is the lord of beginning, remover of obstacles and lord of lords. The elephant head of the deity is created out of paper with skillful perfection. Ganesha is the embodiment of immense wisdom, knowledge, art, patience, kindness and gentleness. Here the lord is painted black with beautiful floral patterns on it, with his graceful but fierce expression covering his calm and peaceful face the lord can captivate the hearts of the spectators. The lord having two big fans like ear painted pink, big black trunk facing towards left and big round eyes to visualize and bless the followers with knowledge, art, prosperity and success.

- HWL (aprox)= 13" x 11" x 3.5"
- Color = Black

So bring this mask home to enhance the beauty of entrance of your house or office or amplify the aesthetics of your walls.