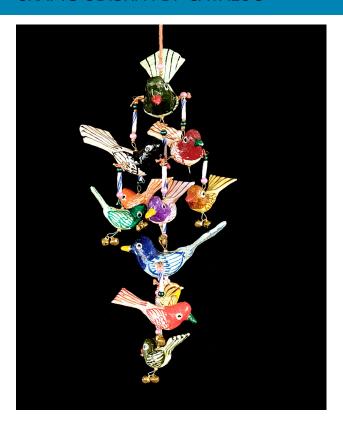

## Paper Mache Hanging Birds-7 Birds

**Read More** 

**SKU:** 00725

**Price:** ₹840.00 inc. GST

Stock: instock

Categories: Decor, Hanging Objects

Tags: hanging bird, home décor, paper birds, paper

mache, paper mache birds, paper macie