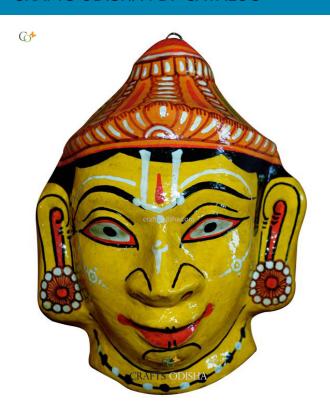

## Krishna & Kali - Paper Mache Mask Wall Decor

Read More

**SKU:** 00514

**Price:** ₹1,048.95 inc. GST

**Stock:** outofstock

Categories: Paper Mache Masks, Wall Decor

**Tags:** <u>crafts odisha</u>, <u>door hanging</u>, <u>fashion</u>, <u>handicrafts</u>, <u>handmade paper</u>, <u>home décor</u>, <u>india</u>, <u>lifestyle</u>, <u>odisha</u>,

#### **Product Description**

Krishna is the eighth incarnation of lord Vishnu, who takes various forms in every yuga to pave the path to salvation for the people who are on righteous path and protect them from every evil. He is the supreme preserver of the universe disguised as a cow boy to eradicate unrighteousness and establish righteousness. Goddess Kali is the personified as the Divine Mother, who is depicted with a fierce and dark complexion. She is generally referred to as the highest power that has created the universe, protects it and destroys it ultimately. Here these two preserving entities of universe are presented as two halves, where Krishna is painted blue and Kali is painted black. With fierce but pleasant expression covering their face the two supreme deities are ready to protect their devotees. So grab this beautiful mache mask to enhance the aesthetics of your house.