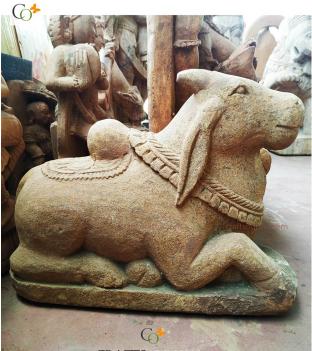

## Sand Stone Sitting Bull Animal Statue for Temple and Garden

Read More

SKU: 01513 Price: Call for price Stock: instock

Categories: Garden Sculptures, Statues & Sculptures

**Tags:** <u>Animal Statue for Garden</u>, <u>Animal Statue for</u> <u>Home</u>, <u>garden decor</u>, <u>Garden Stone Statue</u>, <u>home</u> <u>décor</u>, <u>Nandi Bull Statue</u>, <u>Nandi Sculpture for Temple</u>, <u>Nandi Statue for Puja</u>, <u>Nandi Stone Idol</u>, <u>Outdoor Stone</u> <u>Statue</u>, <u>Shiv Bahan Nandi Idol</u>, <u>Shiv Ji Nandi Statue</u>, <u>Statue for Home</u>, <u>Stone Bull Sculpture</u>, <u>Stone Statue</u> <u>Manufacturer</u>