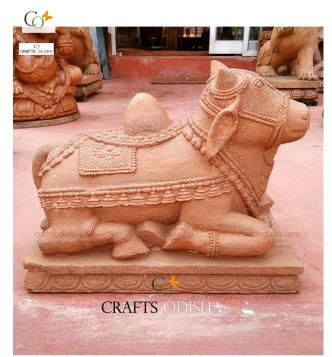

d be given on an alternative day to get rid of the dirt compiled on the sculpt.
- Use a broom or a cloth to wipe down the surface of the statue.



CRAFTS ODISH

## Sand Stone Sitting Bull Animal Statue for Temple and Garden

Read More

SKU: 01513 Price: Call for price Stock: instock

Categories: Garden Sculptures, Statues & Sculptures

**Tags:** <u>Animal Statue for Garden</u>, <u>Animal Statue for</u> <u>Home</u>, <u>garden decor</u>, <u>Garden Stone Statue</u>, <u>home</u> <u>décor</u>, <u>Nandi Bull Statue</u>, <u>Nandi Sculpture for Temple</u>, <u>Nandi Statue for Puja</u>, <u>Nandi Stone Idol</u>, <u>Outdoor Stone</u> <u>Statue</u>, <u>Shiv Bahan Nandi Idol</u>, <u>Shiv Ji Nandi Statue</u>, <u>Statue for Home</u>, <u>Stone Bull Sculpture</u>, <u>Stone Statue</u> <u>Manufacturer</u>



## Odisha Sandstone Nandi Bull Statue for Temple and Garden Decor

#### Read More

**SKU:** 01504

#### **Price: Call for price**

Stock: instock

**Categories:** <u>Animals & Birds Statues</u>, <u>Garden</u> Sculptures, Hindu Statues, Statues & Sculptures

**Tags:** <u>Animal Statue for Garden</u>, <u>Animal Statue for</u> <u>Home</u>, <u>garden decor</u>, <u>Garden Stone Statue</u>, <u>home</u> <u>décor</u>, <u>Nandi Sculpture for Temple</u>, <u>Nandi Statue for</u> <u>Puja</u>, <u>Nandi Stone Idol</u>, <u>Outdoor Stone Statue</u>, <u>Shiv Ji</u> <u>Nandi Statue</u>, <u>Statue for Home</u>

**Developer By PDF Catalog Woocommerce** 

### **Product Description**

### **Product Description**