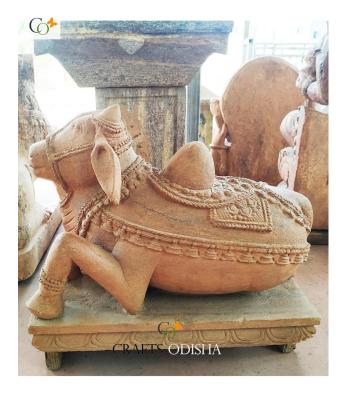

# Sand Stone Sitting Bull Animal Nandi Statue for Temple and Garden

### **Product Description**

A classic statue of the Nandi bull, sitting on a flat surface, is sculpted to bestow grace anywhere it is placed. It is a piece of serenity and divinity with superior durability. **Material:** Sandstone Redstone **Dimension(HWL):**  $10 \times 15 \times 6$  inch **Height:** 10 inch **Width:** 15 inch **Position:** Sitting

#### Features abut the graven image:

- The heavenly image is sitting on a plinth base, with one leg tucked on the body while the other is raised.
- The bull is well carved, embellished with ornaments while engraving on the stone.
- The blankets on his back, double row of necklace, the bull rope, resin, and the cowbell hanging on his neck are all well carved on the sculpture giving it a life-like look.
- The decorative engraved strap encircles his body, tied in a nut.
- The brilliancy of craftsman on stone carving in Odisha is well known around the globe.