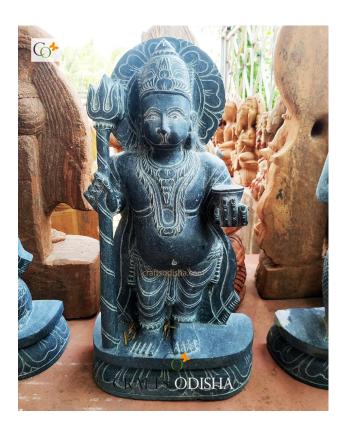

# Black Stone Granite Shiv Ji's Standing Nandi Statue for Temple Puja

### **Product Description**

Simple in looks, great in forms. It's definitely expensive but the spectator will surely appreciate it. "Shiv Ji's Nandi statue" is a stirring statement piece, both visually and conceptually. Material: Black stone/ Granite Stone Dimension(HWL): 20 x 10 x 5 inch Height: 20 inch Position: Standing A little uncover of the unique outdoor stone statue:

- The statue is denoted as the guardian deity of Kailasha "Nandi" bull.
- A simple bull-headed dwarf figure standing on a lotus base.
- He is adorned with all ornament, holding a trident, and a thunderbolt in his hand.
- The artisans of Odisha are successful in creating the above sculpt, by conveying and expressing the engrave through its chisel.