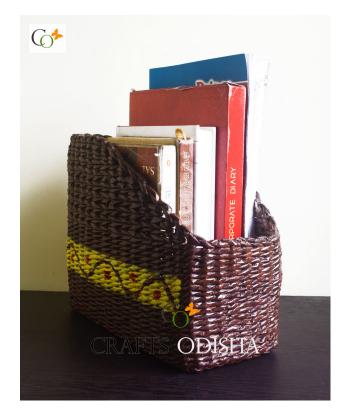

# Paper Strip Weaving Magazine Holder Organiser

**Read More** 

**SKU:** 01479

**Price: Call for price** 

**Stock:** instock

Categories: <u>Decor</u>, <u>Storage / Organiser</u>

Tags: Books Holder, File Manager, Magazine Holder,

Paper Crafts