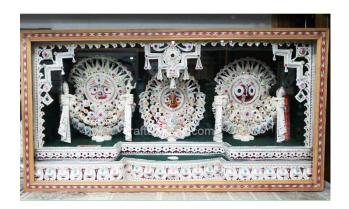

### Lord Jagannath Jaga Kalia Jius Shola Work in Frame

Read More

**SKU:** 01477

**Price: Call for price** 

Stock: instock

Categories: Hindu Statues, Jagannath Idol, Statues &

**Sculptures** 

**Tags:** <u>jagannath idols</u>, <u>Jagannath Moorti</u>, <u>Jagannath</u> Statue for Home, Lord Jagannath Statue, Sholapith

Sculpture

#### **Product Description**

Looking for a more dramatic take on the traditional aesthetic statues, then CRAFTS ODISHA offers you the classic Lord Jagannath Shola work in a frame to display your decor theme. A charming for use anywhere throughout your home.

#### The fascinating framed of the trinity:

- The beauteous statue depicts the trinity of Lord Jagannath, Balabhadra, and Subhadra.
- The statue of Lord Jagannath, Balabhadra, and Subhadra is from Sholapith, with delicate ornamentation.
- The trio is sitting on a two-layer Simhasan with their precious weapon and objects.
- The mesmerizing frame is made by the efficient craftsman of Odisha.

#### Few facts about the triad:

- Lord Jagannath worshipped along with his brother Lord Balabhadra, and his sister Goddess Subhadra in his shrine.
- Lord Jagannath is considered to be one of the incarnations of Lord Vishnu.
- The word Jaga means universe and Nath means Lord, so, he is the lord of the universe.
- Likewise, Bala means strength so as does the Balaram, he is the epitome of strength. He is considered the human Avatar of Seshnag and the deity of agriculture.