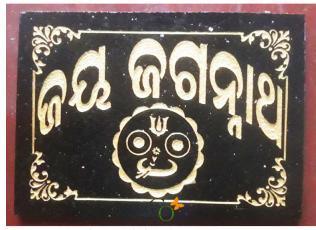

### Black Granite Stone Engraving Jai Jagannath Name Plate for Home

Read More

**SKU:** 01475

**Price: Call for price** 

**Stock:** instock

Categories: <u>Hindu Statues</u>, <u>Modern Sculptures</u>, <u>Other</u>

God/Godess Statues, Statues & Sculptures, Stone

**Engraving / Name Plates** 

Tags: Name Plate for Home, Stone Engraving Works,

Stone Name Plates, wall decor, Wall fixing

#### **Product Description**

GRANITE STONE NAME PLATE WORKS

CRAFTS ODISHA