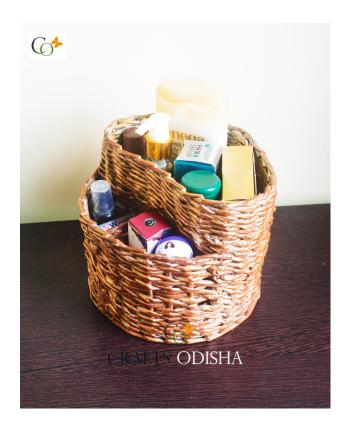

## Paper Strip Multi Storage Cosmetics Holder Makeup Organiser

Read More

**SKU:** 01496

**Price: Call for price** 

Stock: instock

Categories: Decor, Storage / Organiser

Tags: Jwellery Holder, Jwellery Organiser, Knick-

Knacks Holder, Makeup Brush Holder, Makeup Holder,

Makeup Organiser, Paper Crafts