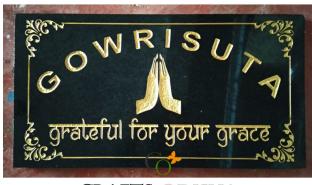

# **Black Granite Stone Gowrisuta Engraving Name Plate for Home**

**Read More** 

**SKU:** 01474

**Price: Call for price** 

Stock: instock

Categories: Hindu Statues, Modern Sculptures, Other

God/Godess Statues, Statues & Sculptures, Stone

**Engraving / Name Plates** 

Tags: Name Plate for Home, Stone Engraving Works,

Stone Name Plates, Wall fixing

#### **Product Description**