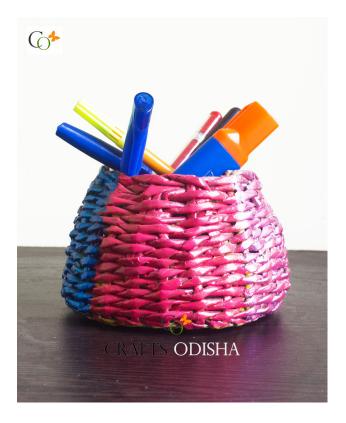

# Paper Strip Weaving Pen Stand Multi Colour

**Read More** 

**SKU:** 01485

**Price: Call for price** 

**Stock:** instock

Categories: Decor, Storage / Organiser

**Tags:** <u>Jwellery Holder</u>, <u>Jwellery Organiser</u>, <u>Makeup</u> Brush Holder, Makeup Organiser, Paper Crafts, pen

<u>stand</u>