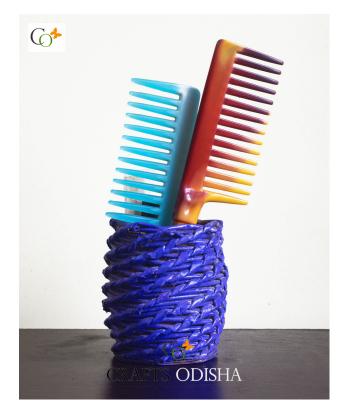

## Paper Cylindrical Single Color Comb Holder Makeup Brush Holder

Read More

**SKU:** 01482

**Price: Call for price** 

Stock: instock

Categories: Decor, Storage / Organiser

Tags: Knick-Knacks Holder, Makeup Brush Holder,

Makeup Holder, Paper Crafts, pen stand