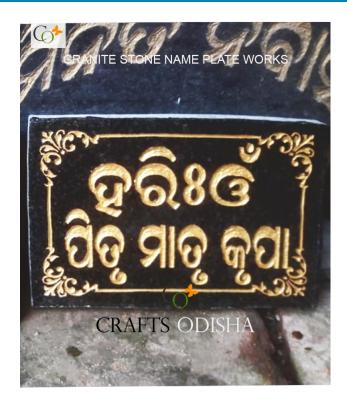

### Black Granite Stone Engraving Hari OM Name Plate for Home

Read More

**SKU:** 01476

**Price: Call for price** 

**Stock:** instock

Categories: <u>Hindu Statues</u>, <u>Modern Sculptures</u>, <u>Other</u>

God/Godess Statues, Statues & Sculptures, Stone

Engraving / Name Plates

Tags: Name Plate for Home, Stone Engraving Works,

Stone Name Plates, wall decor, Wall fixing

#### **Product Description**

GRANITE STONE NAME PLATE WORKS

CRAFTS ODISHA