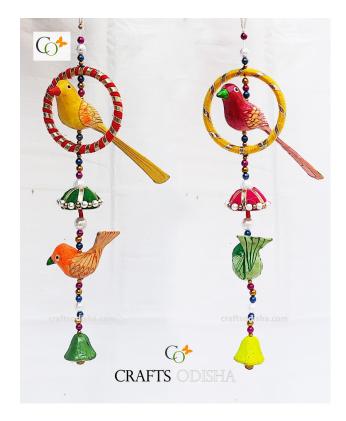

## Paper Mache Hanging Dual Birds Set-2 Pcs

Read More

**SKU:** 01499

**Price: Call for price** 

Stock: instock

**Categories:** Decor, Hanging Objects

**Tags:** <u>door hanging</u>, <u>hanging bird</u>, <u>home décor</u>, <u>interior decor</u>, <u>interior design</u>, <u>Paper Crafts</u>, <u>paper</u>

mache birds, wall decor