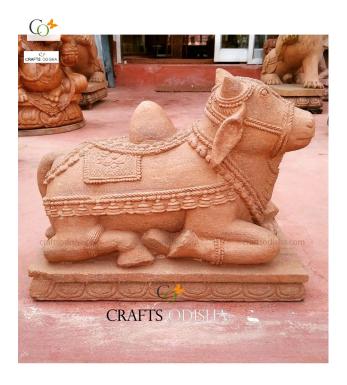

## Odisha Sandstone Nandi Bull Statue for Temple and Garden Decor

Read More

**SKU:** 01504

Price: Call for price

**Stock:** instock

**Categories:** <u>Animals & Birds Statues</u>, <u>Garden</u> <u>Sculptures</u>, <u>Hindu Statues</u>, <u>Statues & Sculptures</u>

Tags: Animal Statue for Garden, Animal Statue for Home, garden decor, Garden Stone Statue, home décor, Nandi Sculpture for Temple, Nandi Statue for Puja, Nandi Stone Idol, Outdoor Stone Statue, Shiv Ji Nandi Statue, Statue for Home