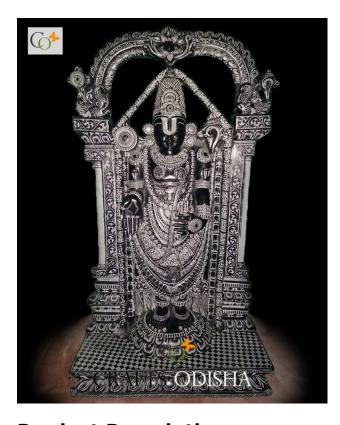

## Black Mahabalipuram Stone Balaji Statue 2 ft

Read More

**SKU:** 01459

**Price: Call for price** 

**Stock:** instock

Categories: Hindu Statues, Statues & Sculptures,

Vishnu Statues

Tags: Balaji Stone Statue, Black Stone Idol, Garden Stone Statue, Indoor Stone Statue, Outdoor Stone Statue, Statue for Temple, Tirupati Balaji Stone Idol

**Product Description**