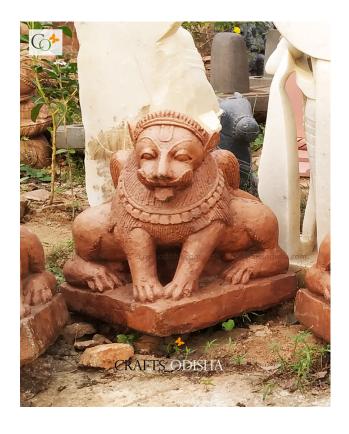

## **Dual Body Single Face Dopichha Lion for Temple Garden Decor**

Read More

**SKU:** 01510

**Price: Call for price** 

Stock: instock

Categories: Lion Statues, Animals & Birds Statues,

Garden Sculptures, Hindu Statues, Statues &

#### **Product Description**

Admire this unique statue of single-faced dual body lion, the king of the jungle will lend a crowning touch to any outdoor decoration. The intriguing stone carving unearths the mythical beast. **Material:** Sandstone / Red stone **Dimension(HWL):** 12 x 15 x 15 inch **Width:** 15 inch

**Position:** Sitting

#### The lineament of the quirky sculpture:

- The dual body beast is sitting on a flat pedestal with a fierce look.
- The uniqueness has been seen from the single face over the dual body of the sculpture.
- This artisanal majestic statue has been carved by the skillful craftsman of Odisha.
- With the stone and chisel, the artisans have given brilliant expression and features to the sculpture, enough to make you speechless.

#### The mythological belief of lions in Hindu:

- The lion has served as a Vahana to many Hindu deities like Goddess Durga, Goddess Parvati, Goddess Narasimhi, Goddess Katyayini, Goddess Skandamata, etc.
- In Buddhist culture, statues of lions are said to bring peace and prosperity.
- Lord Vishnu took half lion half man form in his Narasimha Avatara.

• The lion symbolizes pride that's why it is sat on each side at the entrance of many Hindu temples It is believed that they protect and guard the temple.

#### Tip-off some ideas to place the sui generis stone sculpture:

- You can place it at the entrance of any holy temple or atop of the temple.
- It also represents energy and happiness. So placing it in front of the home or the office is also beneficial.
- You can choose to flank any entryway of the garden, lawn, and zoo with a unique piece.
- You can place two same pairs of lions on each side of the entryway of the home, garden, or any desired area of your choice. This shows power, strength, and wisdom.
- You can place it in the landscaping design, besides the fountain, swimming pool, or can place it above any pillared structure center decoration.

#### Care and maintenance instruction for the decorative stone:

- Sandstone is a material that can stand in any weather. It is popular for its durability.
- Give a bathe to the sculpture in running water, or you can simply wipe the statue with a cloth or broom to get rid of dust.
- This should be done every other day.