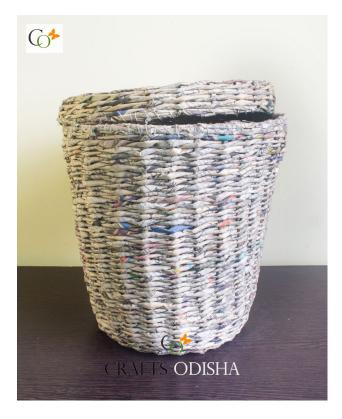

## Paper Strip Weaving Basket News Paper Holder Organiser

Read More

**SKU:** 01484

**Price: Call for price** 

Stock: instock

Categories: Decor, Storage / Organiser

Tags: Magazine Holder, News Paper Holder, Office

Dustbin, Paper Crafts, Yoga Mat Storage