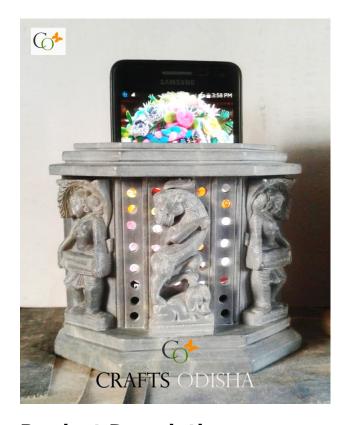

# Soapstone Mobile Stand OR Pen Pencil Holder

Read More

**SKU:** 01473

**Price: Call for price** 

Stock: instock

Categories: Decor, Statues & Sculptures, Stone

Accessories, Storage / Organiser

**Tags:** gifting statue, <u>Kitchen Accessories</u>, <u>Office</u> Accessories, office decorations, Stone Mobile Holder,

Stone Pen Stand