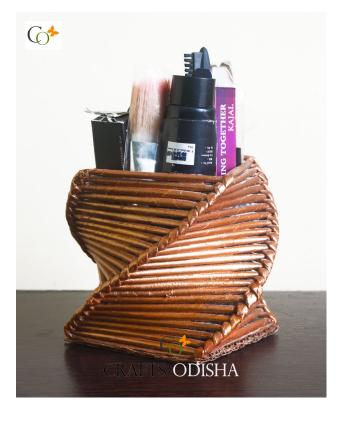

# Paper Strip Helix Cosmetics Holder Makeup Organiser

Read More

**SKU:** 01481

**Price: Call for price** 

**Stock:** instock

Categories: Decor, Storage / Organiser

Tags: Knick-Knacks Holder, Makeup Holder, Makeup

Organiser, Paper Crafts, pen stand