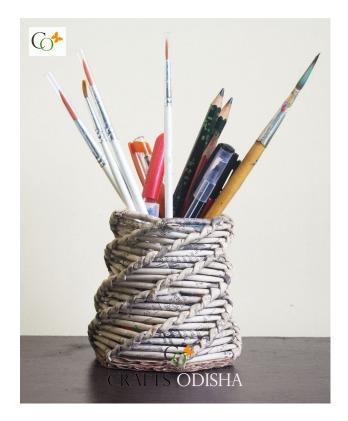

# Paper Strip Weaving Pen Stand Natural Colour

Read More

**SKU:** 01486

**Price: Call for price** 

Stock: instock

Categories: Decor, Storage / Organiser

Tags: Jwellery Holder, Jwellery Organiser, Paper Crafts,

pen stand, Yoga Mat Storage

#### **Product Description**