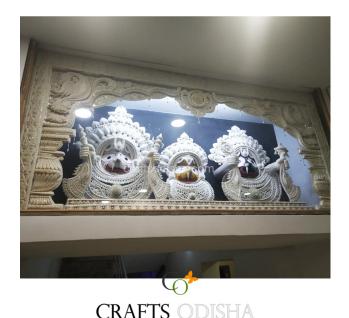

### Lord Jagannath Jaga Kalia Jius Shola Work in Frame

Read More

**SKU:** 01478

**Price: Call for price** 

Stock: instock

Categories: Hindu Statues, Jagannath Idol, Statues &

Sculptures

**Tags:** jagannath baladev subhadra statue, jagannath idols, Jagannath Moorti, Jagannath Murti, Jagannath Statue for Home, Puri Jagannath Dham Statue,

Sholapith Sculpture

#### **Product Description**

Add a cherry on top of your decor theme with this Lord Jagannath Shola Work In Frame, a perfect addition to style without sacrificing functionality.

Material: Sholapith wood

**Dimension(HWL):** 12 x 4 x 6 inch

**Position:** Sitting Statue

Frame: With frame

#### The enticing framed trinity:

- The idol above depicts the holy triplicity of Lord Jagannath, Balabhadra, and Subhadra.
- The statue of Lord Jagannath, Balabhadra, and Subhadra is made from Sholapith, with delicate ornamentation.
- The trio is sitting on a Simhasan with their precious weapon and objects.
- The alluring frame is made by the efficient artificer of Odisha.