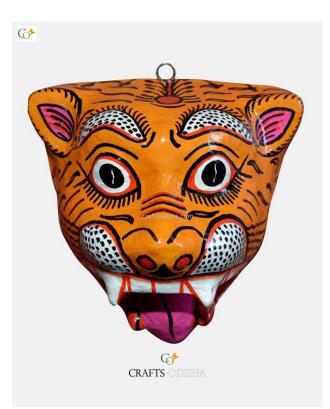

## **Tiger Face - Paper Mache Mask**

Read More

SKU: 00525
Price: ₹1,102.50 inc. GST
Stock: instock
Categories: Paper Mache Masks, Wall Decor
Tags: crafts odisha, door hanging, fashion, handicrafts
, handmade paper, home décor, india, lifestyle, odisha,

#### **Product Description**

The Tiger is the largest cat species, most recognizable for their pattern of dark vertical stripes on reddish-orange fur with a lighter underside. They are one of the most popular wild animals of the world. They are fierce, ruthless, powerful, tough, dynamic and mighty. They are quite cautious and energetic and have acute senses and sharp eyesight. The tiger is the symbol of power and is the national animal of several countries like India, Bangladesh, Malaysia and South Korea. They often appear as symbol or mascots on flags, coats, or sporting events. Grab this ferocious yet attractive piece of tiger paper Mache mask home to decorate your house or office.