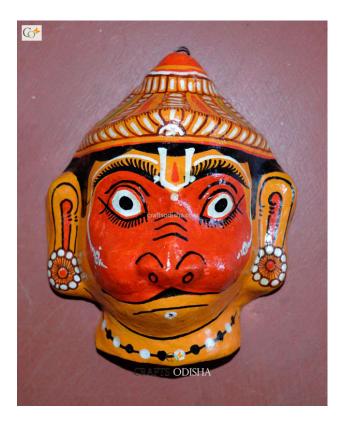

## Lord Hanumaan - Paper Mache Mask

#### Read More

SKU: 00520
Price: ₹1,102.50 inc. GST
Stock: instock
Categories: Paper Mache Masks, Wall Decor
Tags: crafts odisha, door hanging, fashion, handicrafts
, handmade paper, home décor, india, lifestyle, odisha,

paper mache mask, paper macie, wall hanging

#### **Product Description**

Lord Hanuman was the incarnation of lord Shiva in Treta yuga to help Lord Rama, the seventh incarnation of Lord Vishnu. The lord took the form to defeat the demon king Ravana and rescue his wife goddess Sita, the incarnation of goddess Lakshmi and Hanuman became the follower of Rama since birth and became immortal for life. Lord Hanuman is the bestower of Wisdom, physical strength, fame, courage, fearlessness, good health, vigilance and eloquence. He is an epitome of devotion, dedication, fearlessness, bravery, courage and sacrifice. Here the lord colored orange with yellow outer layering, with a crown adorning his head and pair of ear studs studded on his ears. Bring this exquisite paper Mache mask home to magnify the beauty of your walls.