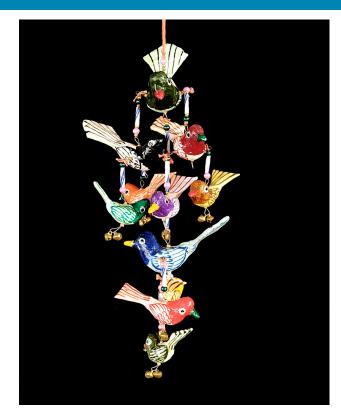

# Paper Mache Hanging Birds-11 Birds

**Read More** 

SKU: 00726
Price: ₹987.00 inc. GST
Stock: instock
Categories: Decor, Hanging Objects
Tags: hanging bird, home décor, paper birds, paper mache, paper mache birds, paper macie

#### **Product Description**