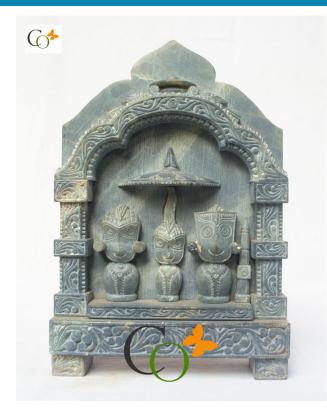

# Greestone Jagannath Baladev Subhadra Idols on Mandap 8 in

Read More SKU: 01335

Price: ₹10,000.00 inc. GST Stock: instock Categories: <u>Hindu Statues</u>, Jagannath Idol Tags: jagannath baladev subhadra statue

#### **Product Description**

Get creative and cost-efficient in your decor by exhibiting the subtle Jagannath, Balbhadra & Subhadra idol, which is artfully scattered with greenstone. Material: Green stone Dimension(HWL): 8 x 5.5 x 1.5 inch

Height: 8 inch Position: Sitting Elucidation of the iconic Jagannath, Balbhadra & Subhadra :

- The sculpture described here of miniature replica of idols of God Jagannath, Balbhadra & Subhadra along with the Sudarshan Chakra.
- The design of the idol was carved with large eyes and with stumps as hands. However, legs and hands are absent.
- The trio is seen sitting on an attractively carved Mandapa.