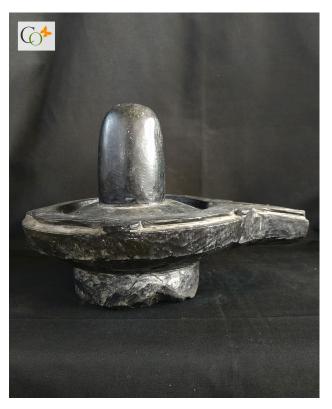

# Granite Stone Shivling 7.5 in Diameter Statue

Diameter = 7.5 in <u>Read More</u> **SKU:** 01049 **Price:** ₹8,500.00 inc. GST **Stock:** instock **Categories:** <u>Hindu Statues</u>, <u>Statues & Sculptures</u>, Stone Shiva Lingam Want something elegant yet standard! Then shield your eyes with the beauty of granite stone Shivling from CRAFTS ODISHA rich, classic, and subtly brilliant.

Material: Blackstone / Granite Dimension(HWL): 7 x 10 x 7.5 inch

Height: 7 inch

#### Width: 10 inch Shivling::The aniconic representation

- The Shivling is inserted in a circular pedestal provided with a passage for drainage of the water or milk that is poured on the top in ritual worship.
- The structure is made from granite stone.
- Stone sculptures are widely appreciated all over the world by the skilled artisans of Odisha, for their brilliance structure, and design.

#### The omnipotent Lord which is formless

- The lingam is the symbol of Lord Shiva, the most important deity of the Hindu trinity. In all his temples, Linga is worshipped as Shiva.
- The Shivling is always represented with Yoni, which is a symbol of Shakti(female energy). Both signify the union of Prakriti and Purusha.
- It consists of three parts, the lowest is called Bramha Pitha(the circular base), the middle (Bowl like structure)called Vishnu Pitha, and the top part (rounded oval head)called Shiva Pitha.
- The Linga is the union of the creator, the preserver, and the destroyer.