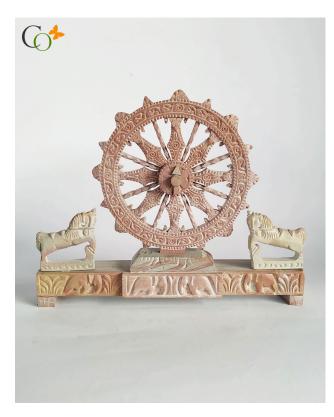

# Pink Stone / Soapstone Konark Wheel Statue 5 in

#### Read More

SKU: 00674
Price: ₹3,360.00 inc. GST
Stock: instock
Categories: Decor, Objects, Statues & Sculptures
Tags: home décor, konark wheels, office decor, office
decorations, soapstone konark wheels, table decor, table top

The splendidly crafted design is part of the world-famous Sun temple of Odisha, which is impossible to complement enough. Make it a central focal point over your office desk or study table. **Material:** Pink Soapstone **Dimension(HWL):** 6.5 x 8 x 1.2 inch **Wheel Diameter:** 5 inch **Weight:** 650 gram

#### The replica of the Konark wheel:

- The beautifully engraved Konark wheel is featured with a wide base for stability, accompanied by two horses on each side of it.
- The mesmerizing wheel can be detachable from its base. The spokes of the wheel have also been wheel carved with similar decoration. Few elephant figures have been carved on the base of the substructure.
- The beautiful structure is made by the proficient artisans of Odisha, where stone engraving is popular all over the world.

#### The architecture elegance: Great wheel of Konark

- The great wheel represents the passage of time. Consisting of 8 thick spokes and 8 thin spokes, which represents the Prahars (three-hour periods) of a day, adding up to 24 hours, which is a day.
- It is widely associated with the wheel of the Dharma Chakra of the Buddha. Known as the "wheel of life". Representing the cycle of creation, preservation, and achievement of realization.
- The Konark wheel is the prime attraction of the tourists, gracefully decorated around their axis and peripheries having a similar design at the bottom.