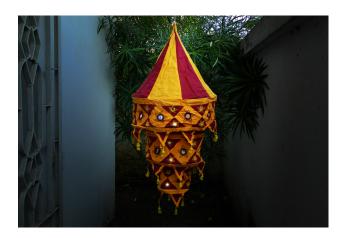

## **Temple lam**

#### Read More

SKU: 00082
Price: ₹819.00 inc.
Stock: instock
Categories: Applic
Tags: applique lam
lamp shades, light

Developer By PDF Catalog Woocommerce

#### **Product Description**

Elegance and functionality meet in this creative lampshade, The finished four-tier temple lampshade lends a warm look with endless coordination possibilities both in interior & exterior. Material: Cotton fabric Dimension(HWL): 24 inch Height: 2 ft Art form: Pipli applique work Weight: 0.1 kg Exposition of the flower lampshade:

- The model pictured here is a temple-designed applique lampshade.
- The lampshade is coming in dual color, blue & yellow.
- Designed beautifully with multiple colored clothes suture together. Decorated with the mirrors and the fancy stitching design adds to the magnificence of the lamp.
- Applique is embellishing and stitching. The word Applique derives from the French word meaning 'to put on, where shapes of flowers, etc., are cut out and stitched onto the main fabric surface.