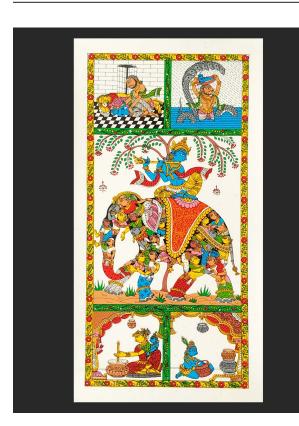

# Kandarpa Hasti Krishna Leela Canvas Painting

Read More

SKU: 00737
Price: ₹6,160.00 inc. GST
Stock: instock

**Categories:** <u>Patachitra Paintings</u>, <u>Wall Decor</u> **Tags:** <u>home décor</u>, <u>odisha paintings</u>, <u>pattachitra art</u>, <u>pattachitra paintings</u>, <u>screen print paintings</u>, <u>tasar</u> painting, wall decor

## **Product Description**