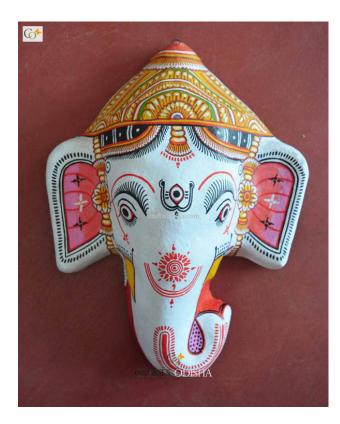

# Ganesha - Paper Mache White Face

#### **Product Description**

Lord Ganesha is entitled as lord of beginning and is the destructor of every evil and bestower of knowledge and success. He is also referred to as the destroyer of vanity, selfishness and pride. The elephant head of the deity is created out of paper with skillful perfection. Here the lord is painted white with beautiful simple design with beauty, grace and purity covering his calm and peaceful face. The lord having two big fans like ears are painted pink and this masterpiece having a white trunk facing towards left bestows the devotees with knowledge, luck, prosperity and success. So bring this mask home to enhance the beauty of your house or office and leave your spectators speechless.