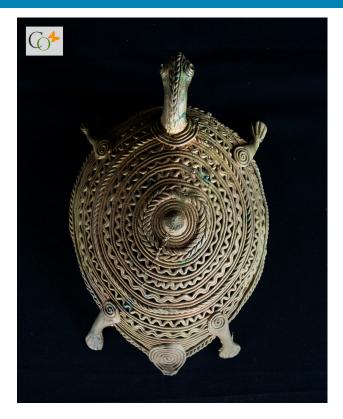

## **Dhokra Art Turtle Idol 6 inch**

Read More

SKU: 01192
Price: ₹2,240.00 inc. GST
Stock: instock
Categories: Decor, Idols

#### **Product Description**

**Product Description** 