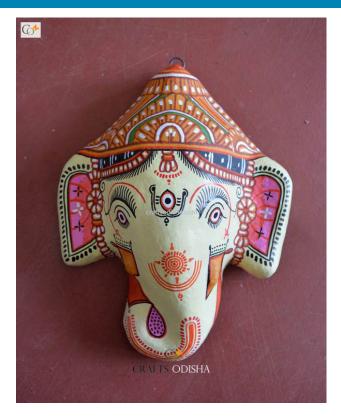

# Lord Ganesha - Paper Mache Light-Yellow Face

**Read More** 

SKU: 00526
Price: ₹1,575.00 inc. GST
Stock: instock
Categories: Paper Mache Masks, Wall Decor
Tags: crafts odisha, door hanging, fashion, handicrafts
, handmade paper, home décor, india, lifestyle, odisha,

#### **Product Description**

Lord Ganesha is entitled to be the lord of success and is the destructor of evil. He is also referred to as the destroyer of vanity, selfishness and pride and resides in every living being who is down to earth and humble. The elephant head of the deity is created out of paper with skillful perfection. Here the lord is painted white with beautiful simple design with his graceful expression covering his calm and peaceful face the lord can captivate the hearts of the spectators. The lord having two big fans like ear painted pink and this masterpiece having a big black trunk facing towards right bestows the followers with knowledge, prosperity and success. So bring this mask home to enhance the beauty of entrance of your house or office or amplify the aesthetics of your walls.