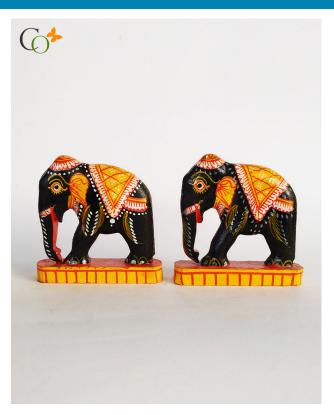

# Wooden Standing Elephant With Down Trunk Set

#### Read More

SKU: 00663
Price: ₹1,176.00 inc. GST
Stock: instock
Categories: Elephant Statue, Animals & Birds Statues, Decor, Idols, Statues & Sculptures
Tags: car decor, table decor, table top, wooden artifact, wooden handicrafts, wooden idols

#### **Product Description**