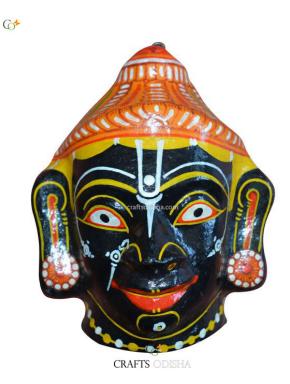

## Black Ganesha - Paper Mache Mask

Read More

SKU: 00528
Price: ₹2,625.00 inc. GST
Stock: instock
Categories: Paper Mache Masks, Wall Decor
Tags: crafts odisha, door hanging, fashion, handicrafts, handmade paper, home décor, india, lifestyle, odisha,

paper mache mask, paper macie, wall hanging

#### **Product Description**

Lord Ganesha is entitled to be the lord of success and is the destructor of evil. He is also referred to as the destroyer of vanity, selfishness and pride and resides in every living being who is down to earth and humble. The elephant head of the deity is created out of paper with skillful perfection. Here the lord is painted black with beautiful simple design with his graceful expression covering his calm and peaceful face the lord can captivate the hearts of the spectators. The lord having two big fans like ear painted pink and this masterpiece having a big black trunk facing towards left and big eyes to visualize and bestow the followers with knowledge, art, prosperity and success. So bring this mask home to enhance the beauty of entrance of your house or office or amplify the aesthetics of your walls.