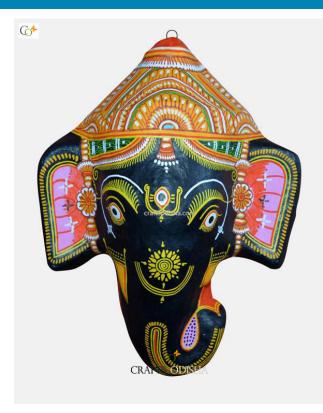

# Ganesha - Paper Mache White Face

#### Read More

SKU: 00527
Price: ₹2,623.95 inc. GST
Stock: instock
Categories: Paper Mache Masks, Wall Decor
Tags: crafts odisha, door hanging, fashion, handicrafts
, handmade paper, home décor, india, lifestyle, odisha,
paper mache mask, paper macie, wall hanging

#### **Product Description**

Lord Ganesha is entitled as lord of beginning and is the destructor of every evil and bestower of knowledge and success. He is also referred to as the destroyer of vanity, selfishness and pride. The elephant head of the deity is created out of paper with skillful perfection. Here the lord is painted white with beautiful simple design with beauty, grace and purity covering his calm and peaceful face. The lord having two big fans like ears are painted pink and this masterpiece having a white trunk facing towards left bestows the devotees with knowledge, luck, prosperity and success. So bring this mask home to enhance the beauty of your house or office and leave your spectators speechless.