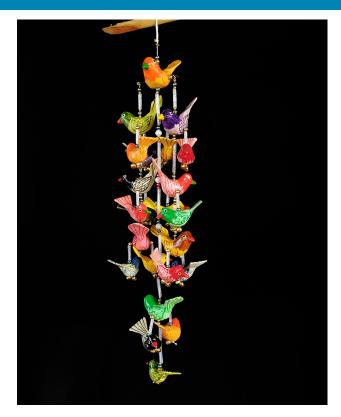

# Paper Mache Hanging Birds-22 Birds

Read More

SKU: 00728
Price: ₹1,512.00 inc. GST
Stock: instock
Categories: Decor, Hanging Objects
Tags: hanging bird, home décor, paper birds, paper
mache, paper mache birds, paper macie