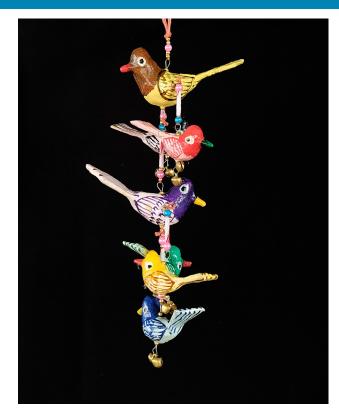

# Paper Mache Hanging Birds-7 Birds

Read More

SKU: 00725
Price: ₹840.00 inc. GST
Stock: instock
Categories: Decor, Hanging Objects
Tags: hanging bird, home décor, paper birds, paper mache, paper mache birds, paper macie