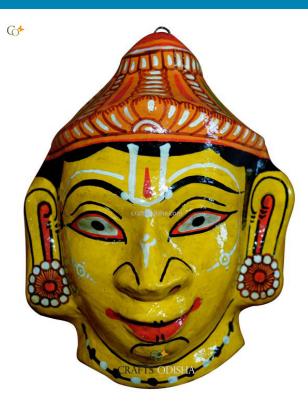

# Lord Krishna - Paper Mache Mask

#### Read More

**SKU:** 00519

Price: ₹1,048.95 inc. GST

Stock: instock

Categories: Paper Mache Masks, Wall Decor

**Tags:** <u>crafts odisha</u>, <u>door hanging</u>, <u>fashion</u>, <u>handicrafts</u>, <u>handmade paper</u>, <u>home décor</u>, <u>india</u>, <u>lifestyle</u>, <u>odisha</u>, <u>paper mache mask</u>, <u>paper macie</u>, <u>wall hanging</u>

#### **Product Description**

Lord Krishna is often depicted as dark complexioned boy yet attractive cowboy of Vrindavan.

Krishna is the eighth incarnation of the supreme Lord Vishnu and the supreme power that protects the universe from devastation. Lord Krishna is famous for his playful and mischievous character and also exhibits the role of a brave warrior. He is often portrayed as a romantic lover and also a loyal and dedicated friend. His famous tales of bravery as well as rasleela is famous world-wide. He gives the world a brilliant example of selfless and pure love. This beautiful piece of artwork is made out of paper and painted black with perfect detailing and a crown adorning his head. So grab this exquisite piece at a very affordable price to amplify the beauty of your walls.