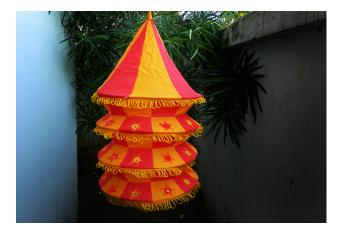

## Spring lampshade four step

Read More

SKU: 00083
Price: ₹798.00 inc. GST
Stock: instock
Categories: Applique, Applique Lampshades
Tags: applique lamp shades, cotton lamp shades, fabric lamp shades, lamp shades, light shades

#### **Product Description**

This four layered chandua is itself a beautiful masterpiece which expresses the beautiful art form of Odisha which have grabbed itself a name and fame by its exquisite beauty. This artwork arrived during the British reign when people had torn clothes to wear and they used to patch it up with different clothes and evolved into this beautiful art form. Today different coloured clothes are stitched together to form different shape or sizes appliques. It is also decorated with mirrors or embroidery or the thread designs. Want to leave your guests spell-bound or want to express your beautiful love towards your beloved; this makes the best of gifts or the best or home-décor. So use it for any purpose you feel like and exhibit the hard-work and creativity of the workers or Pipli.