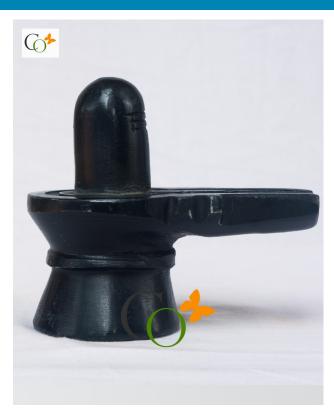

# Marble Black Stone Shivling Idol Figurine 4 inch

Read More

SKU: 01327
Price: ₹1,200.00 inc. GST
Stock: instock
Categories: Hindu Statues, Stone Shiva Lingam
Tags: Black Shivling Statue, Shiv Lingam Statue, Shivling Idols

#### **Product Description**

The rich black stone marble Shivling provides a sense of sophisticated aesthetic for displays and an alternative for the greater visual interest for other figurines. A charming decor piece from the diverse varieties of baskets from CRAFTS ODISHA. Material: Black Marble Stone Dimension(HWL): 4 x 2.5 x 4.2 inch Height: 4 inch The representation of the formless universe bearer::Shiving idol

- It is an oval-shaped stone image placed on a circular base known as the Peedam with a passage for draining away the water or milk poured on the top.
- It is made of black marble stone, tall over 4 inches.
- The sculpture above is made by the skilled artisans of Odisha.

#### The majesty of the stone sculptures::The Shivling:

- Lord Shiva often worshipped in the form Linga in all his shrines.
- The Linga is represented alongside the yoni, a symbol of goddess shakti. And the union of Linga and yoni represent the two-in-ness of male and female, from which all life origins.
- The oval-shaped stone is the symbol of the universe and the base represents that supreme power that holds the entire universe.
- The Linga represents the energy of consciousness and life in nature.

• The Shivling consists of three parts, Bramha at the bottom, Vishnu at the middle, and Shiva on the top. Unity of the trinity is the creator, the preserver, and the destroyer.