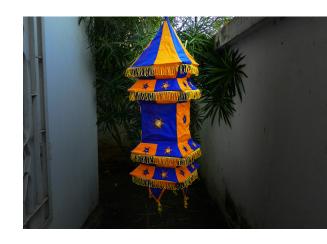

## Spring lampshade four step

Read More

SKU: 00083
Price: ₹798.00 inc. GST
Stock: instock
Categories: Applique, Applique Lampshades
Tags: applique lamp shades, cotton lamp shades, fabric lamp shades, lamp shades, light shades

#### **Product Description**

This four layered chandua is itself a beautiful masterpiece which expresses the beautiful art form of Odisha which have grabbed itself a name and fame by its exquisite beauty. This artwork arrived during the British reign when people had torn clothes to wear and they used to patch it up with different clothes and evolved into this beautiful art form. Today different coloured clothes are stitched together to form different shape or sizes appliques. It is also decorated with mirrors or embroidery or the thread designs. Want to leave your guests spell-bound or want to express your beautiful love towards your beloved; this makes the best of gifts or the best or home-décor. So use it for any purpose you feel like and exhibit the hard-work and creativity of the workers or Pipli.