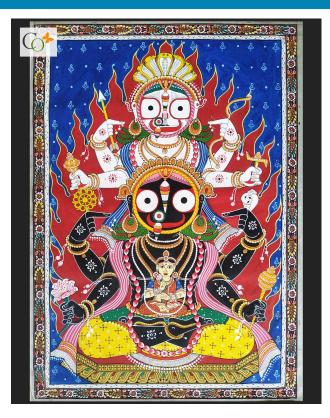

# Yagya Narayan Pattachitra Tasar Painting

#### Read More

SKU: 00838
Price: ₹29,120.00 inc. GST
Stock: instock
Categories: Patachitra Paintings
Tags: canvas painting, home décor, interior designing, lord vishnu painting, odisha paintings, pattachitra art, pattachitra paintings, tasar paintings, wall decor,

yagya narayana paintings