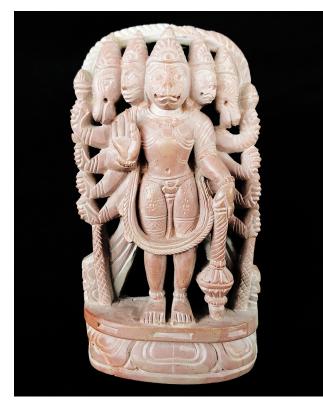

# Panchamukhi Hanuman Soapstone Murti 5 in

Read More SKU: 00936 Price: ₹6,500.00 inc. GST Stock: instock Categories: Hanuman Statue, Statues & Sculptures, Hindu Statues

#### **Product Description**

A great way to enjoy the subtle and simple coordination of artistry; "Panchamukhi Hanuman murti" is an unforgettable impression of classic decor. Material: Soapstone / Pink stone Dimension(HWL):  $5 \times 3 \times 1$  inch Position: Standing Height: 5 inch An explication of the home decor:

- The bonny statuette is seen standing on a lotus plinth.
- The statuette has five faces in all five directions (East, South, West, North, and Atop) with 10 hands, armed with many weapons are a Parashu, a Talwar, a Chakra, a Dhal, a Gada, a Trishula, a Kumbha, a Katar, a plate filled with blood and the again a Gada.
- The bewitching statuette is built by the artisans of Odisha where stone carving is widely famous for its intricate design.

#### Hanuman: Epitome of valor

• The five-faced Avatar of Lord Hanuman is those of a lion, eagle, horse, monkey, and Varaha. Pancha Mukhi Hanuman is known as the combined Avatar of Lord Hanuman and

Lord Vishnu.

- The five heads are that of Hayagriva(faces sky), Narsimha(south), Hanuman(East), Varaha(North), and Garuda(West).
- To rescue Lord Rama, Lord Hanuman must extinguish the five lamps (where the soul of the demon Ahiravana rest) at a time. So this made Lord Hanuman have five faces.