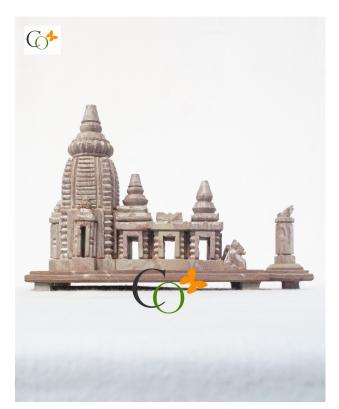

# Pink Soapstone Puri Lord Jagannath Temple 3 inch

Read More

**SKU:** 01334

Price: ₹2,800.00 inc. GST

Stock: instock

**Categories:** <u>Hindu Statues</u>, <u>Jagannath Idol</u>, <u>Statues &</u> <u>Sculptures</u>

**Tags:** Jagannath Temple Sculpture, Puri Jagannath Temple