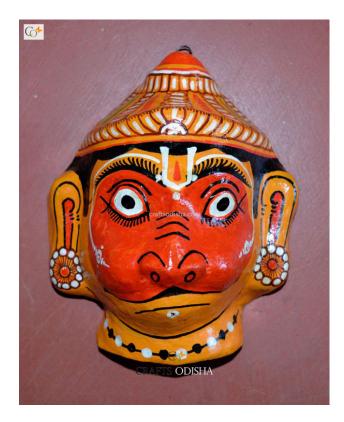

## Lord Hanumaan - Paper Mache Mask

**Read More** 

**SKU:** 00520

**Price:** ₹1,102.50 inc. GST

**Stock:** instock

Categories: Paper Mache Masks, Wall Decor

**Tags:** <u>crafts odisha</u>, <u>door hanging</u>, <u>fashion</u>, <u>handicrafts</u>, <u>handmade paper</u>, <u>home décor</u>, <u>india</u>, <u>lifestyle</u>, <u>odisha</u>,

#### **Product Description**

Lord Hanuman was the incarnation of lord Shiva in Treta yuga to help Lord Rama, the seventh incarnation of Lord Vishnu. The lord took the form to defeat the demon king Ravana and rescue his wife goddess Sita, the incarnation of goddess Lakshmi and Hanuman became the follower of Rama since birth and became immortal for life. Lord Hanuman is the bestower of Wisdom, physical strength, fame, courage, fearlessness, good health, vigilance and eloquence. He is an epitome of devotion, dedication, fearlessness, bravery, courage and sacrifice. Here the lord colored orange with yellow outer layering, with a crown adorning his head and pair of ear studs studded on his ears. Bring this exquisite paper Mache mask home to magnify the beauty of your walls.