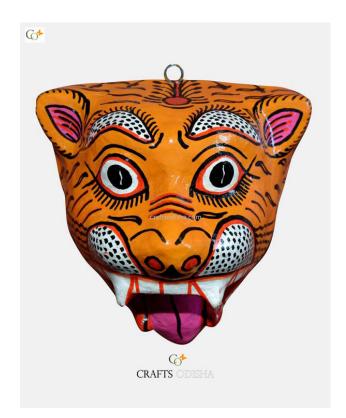

### **Tiger Face - Paper Mache Mask**

**Read More** 

**SKU:** 00525

**Price:** ₹1,102.50 inc. GST

Stock: instock

Categories: Paper Mache Masks, Wall Decor

**Tags:** <u>crafts odisha</u>, <u>door hanging</u>, <u>fashion</u>, <u>handicrafts</u>, <u>handmade paper</u>, <u>home décor</u>, <u>india</u>, <u>lifestyle</u>, <u>odisha</u>,

#### **Product Description**

The Tiger is the largest cat species, most recognizable for their pattern of dark vertical stripes on reddish-orange fur with a lighter underside. They are one of the most popular wild animals of the world. They are fierce, ruthless, powerful, tough, dynamic and mighty. They are quite cautious and energetic and have acute senses and sharp eyesight. The tiger is the symbol of power and is the national animal of several countries like India, Bangladesh, Malaysia and South Korea. They often appear as symbol or mascots on flags, coats, or sporting events. Grab this ferocious yet attractive piece of tiger paper Mache mask home to decorate your house or office.