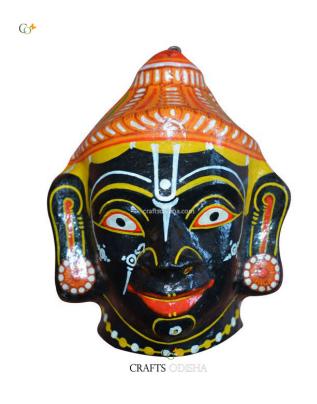

## Black Ganesha - Paper Mache Mask

Read More

**SKU:** 00528

Price: ₹2,625.00 inc. GST

**Stock:** instock

Categories: Paper Mache Masks, Wall Decor

**Tags:** <u>crafts odisha</u>, <u>door hanging</u>, <u>fashion</u>, <u>handicrafts</u>, <u>handmade paper</u>, <u>home décor</u>, <u>india</u>, <u>lifestyle</u>, <u>odisha</u>,

#### **Product Description**

Lord Ganesha is entitled to be the lord of success and is the destructor of evil. He is also referred to as the destroyer of vanity, selfishness and pride and resides in every living being who is down to earth and humble. The elephant head of the deity is created out of paper with skillful perfection. Here the lord is painted black with beautiful simple design with his graceful expression covering his calm and peaceful face the lord can captivate the hearts of the spectators. The lord having two big fans like ear painted pink and this masterpiece having a big black trunk facing towards left and big eyes to visualize and bestow the followers with knowledge, art, prosperity and success. So bring this mask home to enhance the beauty of entrance of your house or office or amplify the aesthetics of your walls.