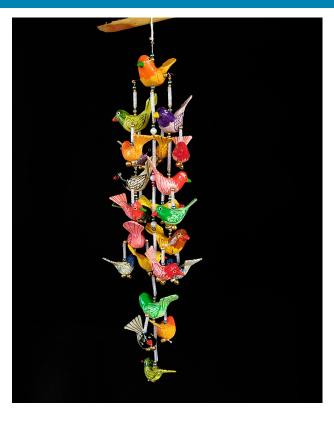

# Paper Mache Hanging Birds-23 Birds

**Read More** 

**SKU:** 00729

**Price:** ₹1,554.00 inc. GST

**Stock:** instock

Categories: Decor, Hanging Objects

Tags: hanging bird, home décor, paper birds, paper

mache, paper mache birds, paper macie

#### **Product Description**