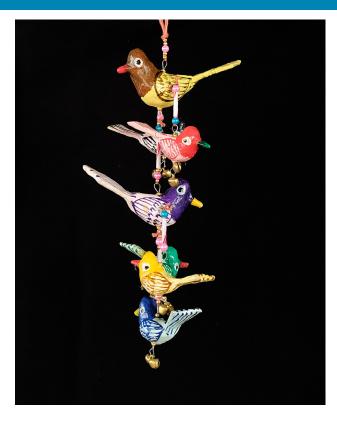

# Paper Mache Hanging Birds-7 Birds

Read More

**SKU:** 00725

**Price:** ₹840.00 inc. GST

**Stock:** instock

Categories: Decor, Hanging Objects

Tags: hanging bird, home décor, paper birds, paper

mache, paper mache birds, paper macie

**Product Description** 