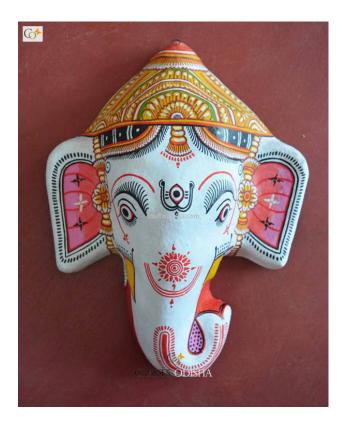

# **Ganesha - Paper Mache White Face**

Read More

**SKU:** 00527

**Price:** ₹2,623.95 inc. GST

Stock: instock

Categories: Paper Mache Masks, Wall Decor

**Tags:** <u>crafts odisha</u>, <u>door hanging</u>, <u>fashion</u>, <u>handicrafts</u>, <u>handmade paper</u>, <u>home décor</u>, <u>india</u>, <u>lifestyle</u>, <u>odisha</u>,

#### **Product Description**

Lord Ganesha is entitled as lord of beginning and is the destructor of every evil and bestower of knowledge and success. He is also referred to as the destroyer of vanity, selfishness and pride. The elephant head of the deity is created out of paper with skillful perfection. Here the lord is painted white with beautiful simple design with beauty, grace and purity covering his calm and peaceful face. The lord having two big fans like ears are painted pink and this masterpiece having a white trunk facing towards left bestows the devotees with knowledge, luck, prosperity and success. So bring this mask home to enhance the beauty of your house or office and leave your spectators speechless.