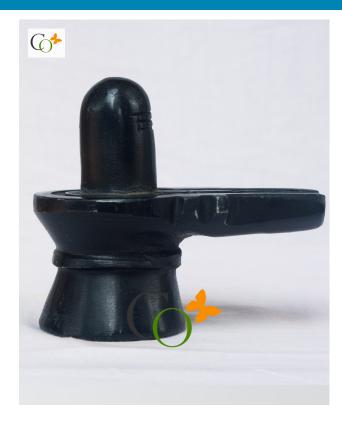

# Marble Black Stone Shivling Idol Figurine 4 inch

Read More

**SKU:** 01327

**Price:** ₹1,200.00 inc. GST

**Stock:** instock

Categories: <u>Hindu Statues</u>, <u>Stone Shiva Lingam</u>

Tags: Black Shivling Statue, Shiv Lingam Statue,

#### **Product Description**

The rich black stone marble Shivling provides a sense of sophisticated aesthetic for displays and an alternative for the greater visual interest for other figurines. A charming decor piece from the diverse varieties of baskets from CRAFTS ODISHA.

Material: Black Marble Stone Dimension(HWL): 4 x 2.5 x 4.2 inch

Height: 4 inch The representation of the formless universe bearer::Shiving idol

- It is an oval-shaped stone image placed on a circular base known as the Peedam with a passage for draining away the water or milk poured on the top.
- It is made of black marble stone, tall over 4 inches.
- The sculpture above is made by the skilled artisans of Odisha.

#### The majesty of the stone sculptures::The Shivling:

- Lord Shiva often worshipped in the form Linga in all his shrines.
- The Linga is represented alongside the yoni, a symbol of goddess shakti. And the union of Linga and yoni represent the two-in-ness of male and female, from which all life origins.
- The oval-shaped stone is the symbol of the universe and the base represents that supreme power that holds the entire universe.
- The Linga represents the energy of consciousness and life in nature.

• The Shivling consists of three parts, Bramha at the bottom, Vishnu at the middle, and Shiva on the top. Unity of the trinity is the creator, the preserver, and the destroyer.