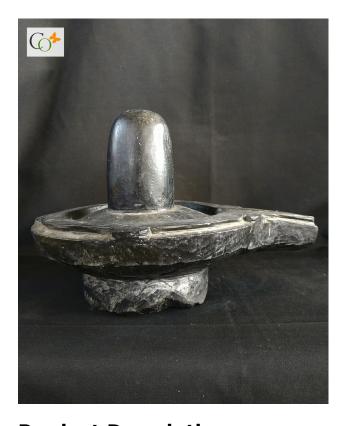

# **Granite Stone Shivling 7.5 in Diameter Statue**

Diameter = 7.5 in

Read More

**SKU:** 01049

**Price:** ₹8,500.00 inc. GST

Stock: instock

Categories: Hindu Statues, Statues & Sculptures,

Stone Shiva Lingam

Want something elegant yet standard! Then shield your eyes with the beauty of granite stone Shivling from CRAFTS ODISHA rich, classic, and subtly brilliant.

Material: Blackstone / Granite Dimension(HWL): 7 x 10 x 7.5 inch

Height: 7 inch

Width: 10 inch Shivling::The aniconic representation

- The Shivling is inserted in a circular pedestal provided with a passage for drainage of the water or milk that is poured on the top in ritual worship.
- The structure is made from granite stone.
- Stone sculptures are widely appreciated all over the world by the skilled artisans of Odisha, for their brilliance structure, and design.

#### The omnipotent Lord which is formless

- The lingam is the symbol of Lord Shiva, the most important deity of the Hindu trinity. In all his temples, Linga is worshipped as Shiva.
- The Shivling is always represented with Yoni, which is a symbol of Shakti(female energy). Both signify the union of Prakriti and Purusha.
- It consists of three parts, the lowest is called Bramha Pitha(the circular base), the middle (Bowl like structure)called Vishnu Pitha, and the top part (rounded oval head)called Shiva Pitha.
- The Linga is the union of the creator, the preserver, and the destroyer.