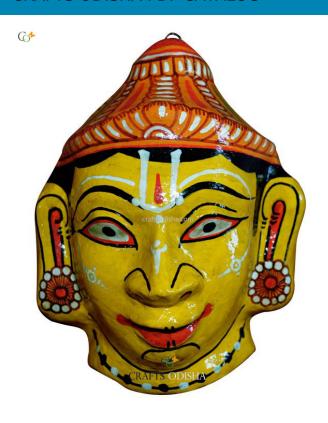

# **Lord Ganesha - Paper Mache Light-Yellow Face**

Read More

**SKU:** 00526

**Price:** ₹1,575.00 inc. GST

**Stock:** instock

Categories: Paper Mache Masks, Wall Decor

**Tags:** <u>crafts odisha</u>, <u>door hanging</u>, <u>fashion</u>, <u>handicrafts</u>, <u>handmade paper</u>, <u>home décor</u>, <u>india</u>, <u>lifestyle</u>, <u>odisha</u>,

#### **Product Description**

Lord Ganesha is entitled to be the lord of success and is the destructor of evil. He is also referred to as the destroyer of vanity, selfishness and pride and resides in every living being who is down to earth and humble. The elephant head of the deity is created out of paper with skillful perfection. Here the lord is painted white with beautiful simple design with his graceful expression covering his calm and peaceful face the lord can captivate the hearts of the spectators. The lord having two big fans like ear painted pink and this masterpiece having a big black trunk facing towards right bestows the followers with knowledge, prosperity and success. So bring this mask home to enhance the beauty of entrance of your house or office or amplify the aesthetics of your walls.