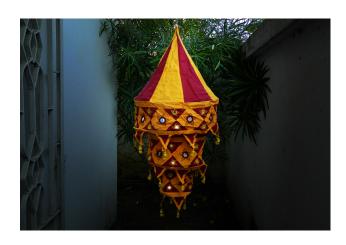

### **Temple lam**

Read More

**SKU:** 00082

**Price:** ₹819.00 inc.

**Stock:** instock

Categories: Applic

Tags: applique lam lamp shades, light:

#### **Product Description**

Elegance and functionality meet in this creative lampshade, The finished four-tier temple lampshade lends a warm look with endless coordination possibilities both in interior & exterior. Material: Cotton fabric Dimension(HWL): 24 inch Height: 2 ft Art form: Pipli applique work Weight: 0.1 kg Exposition of the flower lampshade:

- The model pictured here is a temple-designed applique lampshade.
- The lampshade is coming in dual color, blue & yellow.
- Designed beautifully with multiple colored clothes suture together. Decorated with the mirrors and the fancy stitching design adds to the magnificence of the lamp.
- Applique is embellishing and stitching. The word Applique derives from the French word meaning 'to put on, where shapes of flowers, etc., are cut out and stitched onto the main fabric surface.