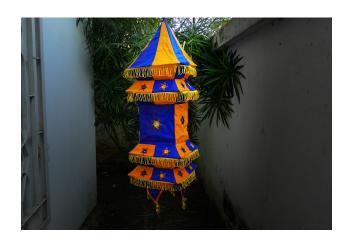

### Jhumar lampshade three step

Read More

**SKU:** 00081

**Price:** ₹735.00 inc. GST

**Stock:** instock

Categories: Lighting, Applique Lampshades, Applique

Tags: applique lamp shades, cotton lamp shades, fabric lamp shades, lamp shades, light shades, odisha

#### **Product Description**

Lights! Lights! A single term so anonymously bonded with our everyday life. The sleek contemporary compatibility of the three-step Jhumar lampshade makes this piece suitable for any setting.

Material: Cotton fabric

Dimension(HWL): 24 inch

Height: 2 ft

**Art form**: Pipli applique work

Weight: 0.15 kg

#### **Explanation of the Jhumar-designed lampshade:**

- The item displayed here is a Jhumar-style applique lampshade.
- The lampshade is coming in dual colors red and pink.
- Designed beautifully with dual-colored clothes sewed together. Decorated with mirrors and embroidery giving an entire diverse class to the artwork.
- One of the most widespread skills of Orissa is the Pipli applique work that comes from the town of Pipli.