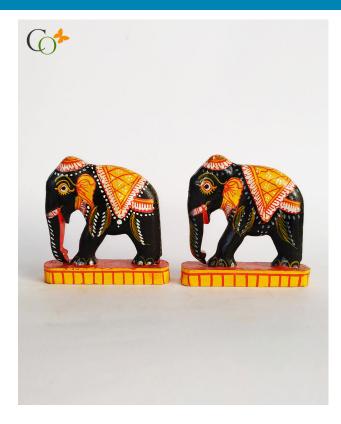

## Wooden Standing Elephant With Down Trunk Set

Read More

**SKU:** 00663

Price: ₹1,176.00 inc. GST

**Stock:** instock

Categories: Elephant Statue, Animals & Birds Statues,

Decor, Idols, Statues & Sculptures