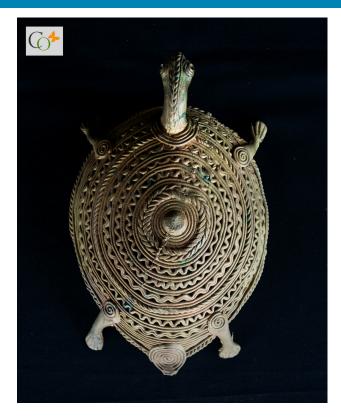

#### **Dhokra Art Turtle Idol 6 inch**

**Read More** 

**SKU:** 01192

**Price:** ₹2,240.00 inc. GST

Stock: instock

Categories: Decor, Idols

**Product Description** 

**Product Description** 