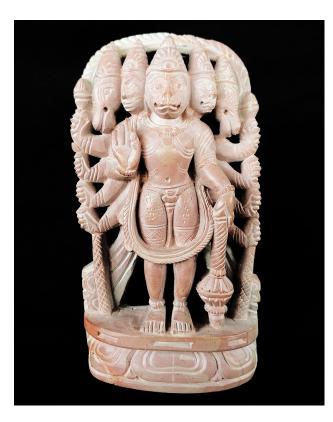

## Panchamukhi Hanuman Soapstone Murti 5 in

Read More

**SKU:** 00936

**Price:** ₹6,500.00 inc. GST

**Stock:** instock

Categories: Hanuman Statue, Hindu Statues, Statues

& Sculptures

#### **Product Description**

A great way to enjoy the subtle and simple coordination of artistry; "Panchamukhi Hanuman murti" is an unforgettable impression of classic decor. Material: Soapstone / Pink stone Dimension(HWL):  $5 \times 3 \times 1$  inch Position: Standing Height: 5 inch An explication of the home decor:

- The bonny statuette is seen standing on a lotus plinth.
- The statuette has five faces in all five directions (East, South, West, North, and Atop) with 10 hands, armed with many weapons are a Parashu, a Talwar, a Chakra, a Dhal, a Gada, a Trishula, a Kumbha, a Katar, a plate filled with blood and the again a Gada.
- The bewitching statuette is built by the artisans of Odisha where stone carving is widely famous for its intricate design.

#### Hanuman: Epitome of valor

• The five-faced Avatar of Lord Hanuman is those of a lion, eagle, horse, monkey, and Varaha. Pancha Mukhi Hanuman is known as the combined Avatar of Lord Hanuman and

Lord Vishnu.

- The five heads are that of Hayagriva(faces sky), Narsimha(south), Hanuman(East), Varaha(North), and Garuda(West).
- To rescue Lord Rama, Lord Hanuman must extinguish the five lamps (where the soul of the demon Ahiravana rest) at a time. So this made Lord Hanuman have five faces.