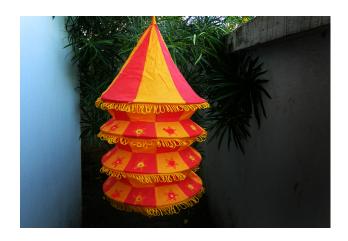

### **Spring lampshade four step**

Read More

**SKU:** 00083

**Price:** ₹798.00 inc. GST

**Stock:** instock

Categories: Applique, Applique Lampshades

**Tags:** <u>applique lamp shades</u>, <u>cotton lamp shades</u>, <u>fabric lamp shades</u>, <u>lamp shades</u>, <u>light shades</u>

#### **Product Description**

This four layered chandua is itself a beautiful masterpiece which expresses the beautiful art form of Odisha which have grabbed itself a name and fame by its exquisite beauty. This artwork arrived during the British reign when people had torn clothes to wear and they used to patch it up with different clothes and evolved into this beautiful art form. Today different coloured clothes are stitched together to form different shape or sizes appliques. It is also decorated with mirrors or embroidery or the thread designs. Want to leave your guests spell-bound or want to express your beautiful love towards your beloved; this makes the best of gifts or the best or home-décor. So use it for any purpose you feel like and exhibit the hard-work and creativity of the workers or Pipli.