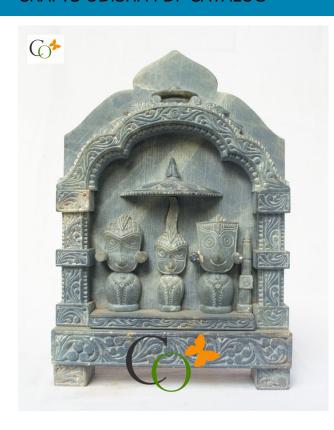

# **Greestone Jagannath Baladev Subhadra Idols on Mandap 8 in**

**Read More** 

**SKU:** 01335

**Price:** ₹10,000.00 inc. GST

**Stock:** instock

Categories: Hindu Statues, Jagannath Idol

Tags: jagannath baladev subhadra statue

#### **Product Description**

Get creative and cost-efficient in your decor by exhibiting the subtle Jagannath, Balbhadra & Subhadra idol, which is artfully scattered with greenstone. Material:

Green stone **Dimension(HWL):**  $8 \times 5.5 \times 1.5$  inch

**Height:** 8 inch **Position:** Sitting **Elucidation of the iconic Jagannath, Balbhadra & Subhadra:** 

- The sculpture described here of miniature replica of idols of God Jagannath, Balbhadra & Subhadra along with the Sudarshan Chakra.
- The design of the idol was carved with large eyes and with stumps as hands. However, legs and hands are absent.
- The trio is seen sitting on an attractively carved Mandapa.