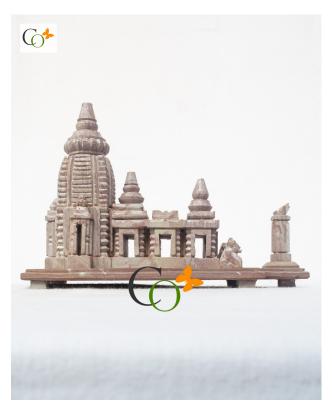

## Pink Soapstone Puri Lord Jagannath Temple 3 inch

Read More

**SKU:** 01334

**Price:** ₹2,800.00 inc. GST

Stock: instock

Categories: Hindu Statues, Jagannath Idol, Statues &

**Sculptures** 

Tags: Jagannath Temple Sculpture, Puri Jagannath

**Temple** 

**Product Description** 