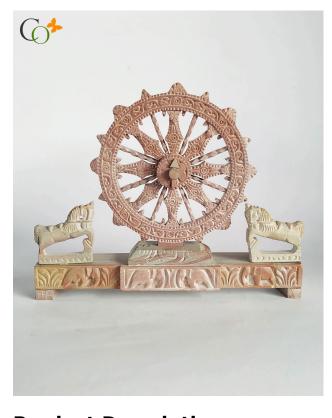

## Pink Stone / Soapstone Konark Wheel Statue 5 in

Read More

**SKU:** 00674

**Price:** ₹3,360.00 inc. GST

Stock: instock

Categories: Decor, Objects, Statues & Sculptures

**Tags:** <u>home décor</u>, <u>konark wheels</u>, <u>office decor</u>, <u>office</u> decorations, soapstone konark wheels, table decor,

table top

The splendidly crafted design is part of the world-famous Sun temple of Odisha, which is impossible to complement enough. Make it a central focal point over your office desk or study table. **Material:** Pink Soapstone **Dimension(HWL):** 6.5 x 8 x 1.2 inch **Wheel Diameter:** 5 inch **Weight:** 650 gram

#### The replica of the Konark wheel:

- The beautifully engraved Konark wheel is featured with a wide base for stability, accompanied by two horses on each side of it.
- The mesmerizing wheel can be detachable from its base. The spokes of the wheel have also been wheel carved with similar decoration. Few elephant figures have been carved on the base of the substructure.
- The beautiful structure is made by the proficient artisans of Odisha, where stone engraving is popular all over the world.

#### The architecture elegance: Great wheel of Konark

- The great wheel represents the passage of time. Consisting of 8 thick spokes and 8 thin spokes, which represents the Prahars (three-hour periods) of a day, adding up to 24 hours, which is a day.
- It is widely associated with the wheel of the Dharma Chakra of the Buddha. Known as the "wheel of life". Representing the cycle of creation, preservation, and achievement of realization.
- The Konark wheel is the prime attraction of the tourists, gracefully decorated around their axis and peripheries having a similar design at the bottom.

#### Placement ideas of the elegant decorative stone sculpture:

- The beautiful stone sculptures can be situated on the shelf, cupboard, and showcase in your living room and office.
- You can place it on your study table, reception desk, coffee table, and office chamber.
- Gift the elegant stone sculptures to your dear one on their special occasion.

#### Tips for cleaning the decorative stone:

- The graceful statue is made of Pink soapstone material.
- Pink soapstone is widely famous for its non-porous and weather-resistant quality.
- For cleaning take a piece of cloth or small brush to dust the stone sculptures.
- The cleaning should be carried every other day, to keep the dust away from the surface.