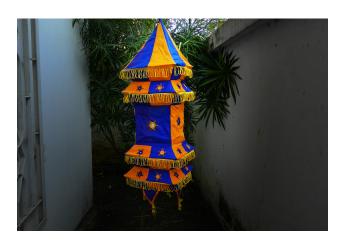

### **Temple lam**

Read More

**SKU:** 00082

**Price:** ₹819.00 inc.

Stock: instock

Categories: Lighti

Tags: applique lam

#### Applique, pipili lamp shades

#### **Product Description**

Elegance and functionality meet in this creative lampshade, The finished four-tier temple lampshade lends a warm look with endless coordination possibilities both in interior & exterior. Material: Cotton fabric Dimension(HWL): 24 inch Height: 2 ft Art form: Pipli applique work Weight: 0.1 kg Exposition of the flower lampshade:

- The model pictured here is a temple-designed applique lampshade.
- The lampshade is coming in dual color, blue & yellow.
- Designed beautifully with multiple colored clothes suture together. Decorated with the mirrors and the fancy stitching design adds to the magnificence of the lamp.
- Applique is embellishing and stitching. The word Applique derives from the French word meaning 'to put on, where shapes of flowers, etc., are cut out and stitched onto the main fabric surface.