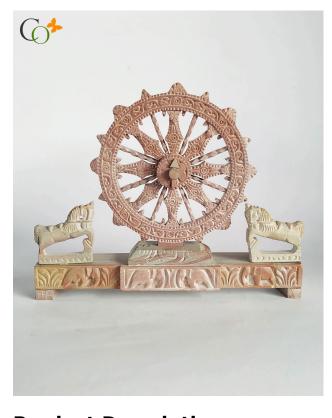

## Pink Stone / Soapstone Konark Wheel Statue 5 in

Read More

**SKU:** 00674

**Price:** ₹3,360.00 inc. GST

Stock: instock

Categories: Decor, Objects, Statues & Sculptures

**Tags:** <u>home décor</u>, <u>konark wheels</u>, <u>office decor</u>, <u>office</u> decorations, soapstone konark wheels, table decor,

table top

The splendidly crafted design is part of the world-famous Sun temple of Odisha, which is impossible to complement enough. Make it a central focal point over your office desk or study table. **Material:** Pink Soapstone **Dimension(HWL):** 6.5 x 8 x 1.2 inch **Wheel Diameter:** 5 inch **Weight:** 650 gram

#### The replica of the Konark wheel:

- The beautifully engraved Konark wheel is featured with a wide base for stability, accompanied by two horses on each side of it.
- The mesmerizing wheel can be detachable from its base. The spokes of the wheel have also been wheel carved with similar decoration. Few elephant figures have been carved on the base of the substructure.
- The beautiful structure is made by the proficient artisans of Odisha, where stone engraving is popular all over the world.

#### The architecture elegance: Great wheel of Konark

- The great wheel represents the passage of time. Consisting of 8 thick spokes and 8 thin spokes, which represents the Prahars (three-hour periods) of a day, adding up to 24 hours, which is a day.
- It is widely associated with the wheel of the Dharma Chakra of the Buddha. Known as the "wheel of life". Representing the cycle of creation, preservation, and achievement of realization.
- The Konark wheel is the prime attraction of the tourists, gracefully decorated around their axis and peripheries having a similar design at the bottom.