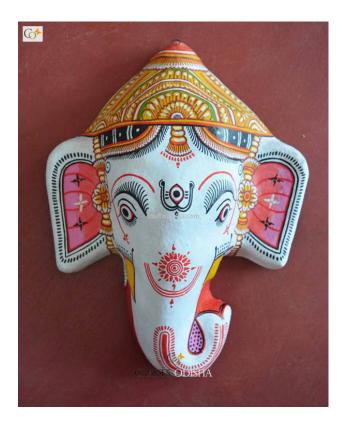

# **Ganesha - Paper Mache White Face**

Read More

**SKU:** 00527

**Price:** ₹2,623.95 inc. GST

Stock: instock

Categories: Paper Mache Masks, Wall Decor

**Tags:** <u>crafts odisha</u>, <u>door hanging</u>, <u>fashion</u>, <u>handicrafts</u>, <u>handmade paper</u>, <u>home décor</u>, <u>india</u>, <u>lifestyle</u>, <u>odisha</u>,

paper mache mask, paper macie, wall hanging

#### **Product Description**

Lord Ganesha is entitled as lord of beginning and is the destructor of every evil and bestower of knowledge and success. He is also referred to as the destroyer of vanity, selfishness and pride. The elephant head of the deity is created out of paper with skillful perfection. Here the lord is painted white with beautiful simple design with beauty, grace and purity covering his calm and peaceful face. The lord having two big fans like ears are painted pink and this masterpiece having a white trunk facing towards left bestows the devotees with knowledge, luck, prosperity and success. So bring this mask home to enhance the beauty of your house or office and leave your spectators speechless.