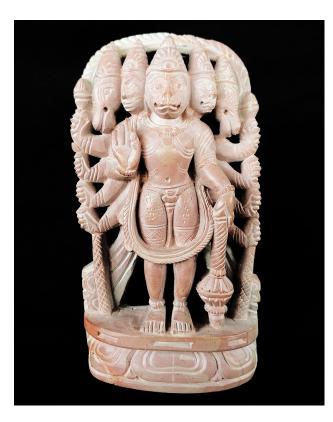

## Panchamukhi Hanuman Soapstone Murti 5 in

Read More

**SKU:** 00936

**Price:** ₹6,500.00 inc. GST

**Stock:** instock

Categories: Hanuman Statue, Hindu Statues, Statues

& Sculptures

#### **Product Description**

A great way to enjoy the subtle and simple coordination of artistry; "Panchamukhi Hanuman murti" is an unforgettable impression of classic decor. Material: Soapstone / Pink stone Dimension(HWL):  $5 \times 3 \times 1$  inch Position: Standing Height: 5 inch An explication of the home decor:

- The bonny statuette is seen standing on a lotus plinth.
- The statuette has five faces in all five directions (East, South, West, North, and Atop) with 10 hands, armed with many weapons are a Parashu, a Talwar, a Chakra, a Dhal, a Gada, a Trishula, a Kumbha, a Katar, a plate filled with blood and the again a Gada.
- The bewitching statuette is built by the artisans of Odisha where stone carving is widely famous for its intricate design.

#### **Hanuman: Epitome of valor**

• The five-faced Avatar of Lord Hanuman is those of a lion, eagle, horse, monkey, and Varaha. Pancha Mukhi Hanuman is known as the combined Avatar of Lord Hanuman and

Lord Vishnu.

- The five heads are that of Hayagriva(faces sky), Narsimha(south), Hanuman(East), Varaha(North), and Garuda(West).
- To rescue Lord Rama, Lord Hanuman must extinguish the five lamps (where the soul of the demon Ahiravana rest) at a time. So this made Lord Hanuman have five faces.