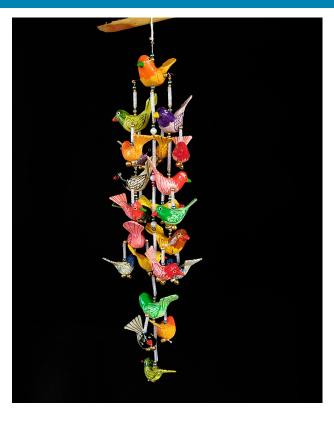

## Paper Mache Hanging Birds-22 Birds

Read More

**SKU:** 00728

**Price:** ₹1,512.00 inc. GST

Stock: instock

Categories: Decor, Hanging Objects

Tags: hanging bird, home décor, paper birds, paper

mache, paper mache birds, paper macie

**Product Description**