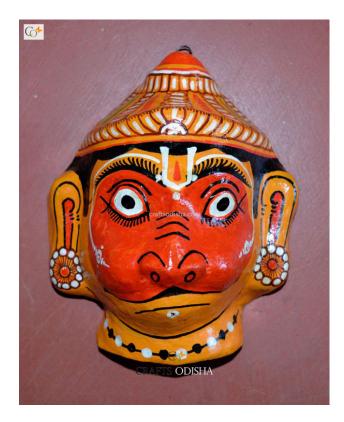

## Lord Hanumaan - Paper Mache Mask

Read More

**SKU:** 00520

**Price:** ₹1,102.50 inc. GST

**Stock:** instock

Categories: Paper Mache Masks, Wall Decor

**Tags:** <u>crafts odisha</u>, <u>door hanging</u>, <u>fashion</u>, <u>handicrafts</u>, <u>handmade paper</u>, <u>home décor</u>, <u>india</u>, <u>lifestyle</u>, <u>odisha</u>,

#### **Product Description**

Lord Hanuman was the incarnation of lord Shiva in Treta yuga to help Lord Rama, the seventh incarnation of Lord Vishnu. The lord took the form to defeat the demon king Ravana and rescue his wife goddess Sita, the incarnation of goddess Lakshmi and Hanuman became the follower of Rama since birth and became immortal for life. Lord Hanuman is the bestower of Wisdom, physical strength, fame, courage, fearlessness, good health, vigilance and eloquence. He is an epitome of devotion, dedication, fearlessness, bravery, courage and sacrifice. Here the lord colored orange with yellow outer layering, with a crown adorning his head and pair of ear studs studded on his ears. Bring this exquisite paper Mache mask home to magnify the beauty of your walls.