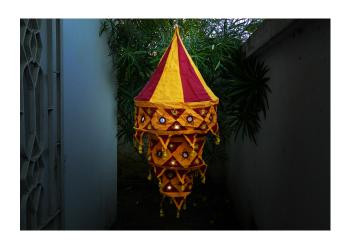

### Jhumar lampshade three step

Read More

**SKU:** 00081

**Price:** ₹735.00 inc. GST

Stock: instock

Categories: Applique, Applique Lampshades, Lighting

**Tags:** applique lamp shades, cotton lamp shades, fabric lamp shades, lamp shades, light shades, odisha

lamp shades, Pipili Applique, pipili lamp shades

#### **Product Description**

Lights! Lights! A single term so anonymously bonded with our everyday life. The sleek contemporary compatibility of the three-step Jhumar lampshade makes this piece suitable for any setting.

Material: Cotton fabric

Dimension(HWL): 24 inch

Height: 2 ft

Art form: Pipli applique work

Weight: 0.15 kg

#### **Explanation of the Jhumar-designed lampshade:**

- The item displayed here is a Jhumar-style applique lampshade.
- The lampshade is coming in dual colors red and pink.
- Designed beautifully with dual-colored clothes sewed together. Decorated with mirrors and embroidery giving an entire diverse class to the artwork.
- One of the most widespread skills of Orissa is the Pipli applique work that comes from the town of Pipli.