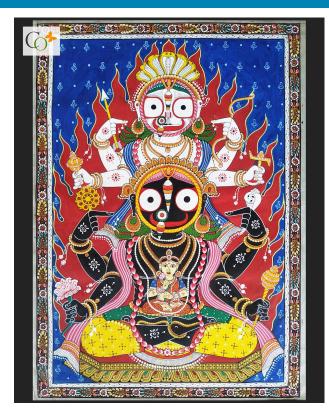

## Pink Soapstone Puri Lord Jagannath Temple 3 inch

Read More

**SKU:** 01334

**Price:** ₹2,800.00 inc. GST

Stock: instock

Categories: Hindu Statues, Jagannath Idol, Statues &

**Sculptures** 

Tags: Jagannath Temple Sculpture, Puri Jagannath

**Temple** 

**Product Description** 