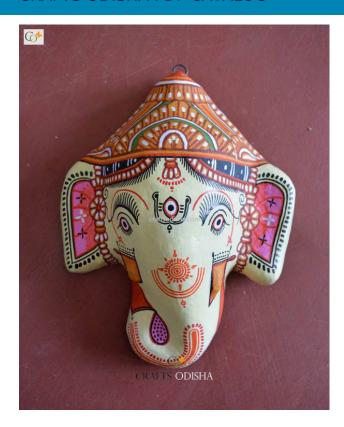

# **Lord Ganesha - Paper Mache Light-Yellow Face**

Read More

**SKU:** 00526

**Price:** ₹1,575.00 inc. GST

**Stock:** instock

Categories: Paper Mache Masks, Wall Decor

**Tags:** <u>crafts odisha</u>, <u>door hanging</u>, <u>fashion</u>, <u>handicrafts</u>, <u>handmade paper</u>, <u>home décor</u>, <u>india</u>, <u>lifestyle</u>, <u>odisha</u>,

paper mache mask, paper macie, wall hanging

#### **Product Description**

Lord Ganesha is entitled to be the lord of success and is the destructor of evil. He is also referred to as the destroyer of vanity, selfishness and pride and resides in every living being who is down to earth and humble. The elephant head of the deity is created out of paper with skillful perfection. Here the lord is painted white with beautiful simple design with his graceful expression covering his calm and peaceful face the lord can captivate the hearts of the spectators. The lord having two big fans like ear painted pink and this masterpiece having a big black trunk facing towards right bestows the followers with knowledge, prosperity and success. So bring this mask home to enhance the beauty of entrance of your house or office or amplify the aesthetics of your walls.