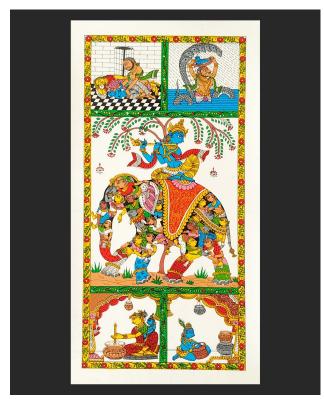

## Kandarpa Hasti Krishna Leela Canvas Painting

Read More

**SKU:** 00737

**Price:** ₹6,160.00 inc. GST

Stock: instock

Categories: Patachitra Paintings, Wall Decor

**Tags:** <u>home décor</u>, <u>odisha paintings</u>, <u>pattachitra art</u>, pattachitra paintings, screen print paintings, tasar

painting, wall decor