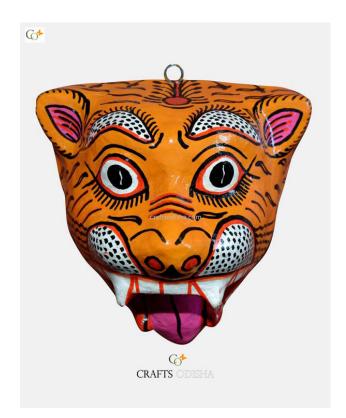

### **Tiger Face - Paper Mache Mask**

Read More

**SKU:** 00525

**Price:** ₹1,102.50 inc. GST

Stock: instock

Categories: Paper Mache Masks, Wall Decor

**Tags:** <u>crafts odisha</u>, <u>door hanging</u>, <u>fashion</u>, <u>handicrafts</u>, <u>handmade paper</u>, <u>home décor</u>, <u>india</u>, <u>lifestyle</u>, <u>odisha</u>,

paper mache mask, paper macie, wall hanging

#### **Product Description**

The Tiger is the largest cat species, most recognizable for their pattern of dark vertical stripes on reddish-orange fur with a lighter underside. They are one of the most popular wild animals of the world. They are fierce, ruthless, powerful, tough, dynamic and mighty. They are quite cautious and energetic and have acute senses and sharp eyesight. The tiger is the symbol of power and is the national animal of several countries like India, Bangladesh, Malaysia and South Korea. They often appear as symbol or mascots on flags, coats, or sporting events. Grab this ferocious yet attractive piece of tiger paper Mache mask home to decorate your house or office.