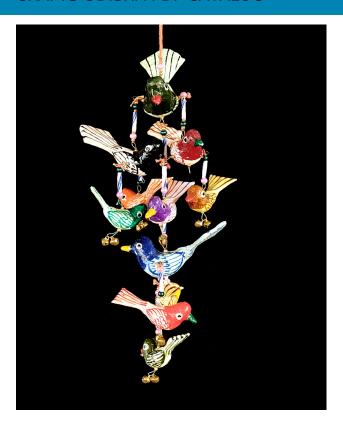

## Paper Mache Hanging Birds-22 Birds

Read More

**SKU:** 00728

**Price:** ₹1,512.00 inc. GST

Stock: instock

Categories: Decor, Hanging Objects

Tags: hanging bird, home décor, paper birds, paper

mache, paper mache birds, paper macie

**Product Description**