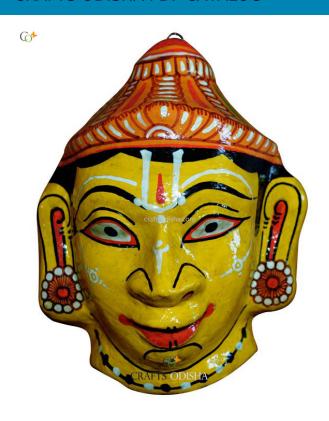

### Lord Krishna - Paper Mache Mask

Read More

**SKU:** 00519

**Price:** ₹1,048.95 inc. GST

Stock: instock

Categories: Paper Mache Masks, Wall Decor

**Tags:** <u>crafts odisha</u>, <u>door hanging</u>, <u>fashion</u>, <u>handicrafts</u>, handmade paper, home décor, india, lifestyle, odisha,

paper mache mask, paper macie, wall hanging

#### **Product Description**

Lord Krishna is often depicted as dark complexioned boy yet attractive cowboy of Vrindavan.

Krishna is the eighth incarnation of the supreme Lord Vishnu and the supreme power that protects the universe from devastation. Lord Krishna is famous for his playful and mischievous character and also exhibits the role of a brave warrior. He is often portrayed as a romantic lover and also a loyal and dedicated friend. His famous tales of bravery as well as rasleela is famous world-wide. He gives the world a brilliant example of selfless and pure love. This beautiful piece of artwork is made out of paper and painted black with perfect detailing and a crown adorning his head. So grab this exquisite piece at a very affordable price to amplify the beauty of your walls.