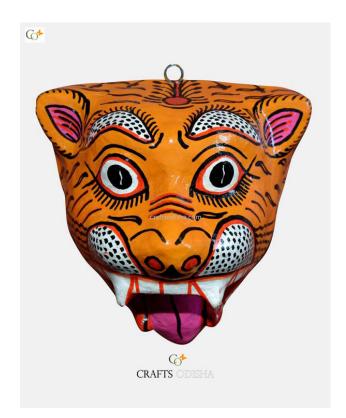

### **Tiger Face - Paper Mache Mask**

Read More

**SKU:** 00525

**Price:** ₹1,102.50 inc. GST

Stock: instock

Categories: Paper Mache Masks, Wall Decor

**Tags:** <u>crafts odisha</u>, <u>door hanging</u>, <u>fashion</u>, <u>handicrafts</u>, <u>handmade paper</u>, <u>home décor</u>, <u>india</u>, <u>lifestyle</u>, <u>odisha</u>,

#### **Product Description**

The Tiger is the largest cat species, most recognizable for their pattern of dark vertical stripes on reddish-orange fur with a lighter underside. They are one of the most popular wild animals of the world. They are fierce, ruthless, powerful, tough, dynamic and mighty. They are quite cautious and energetic and have acute senses and sharp eyesight. The tiger is the symbol of power and is the national animal of several countries like India, Bangladesh, Malaysia and South Korea. They often appear as symbol or mascots on flags, coats, or sporting events. Grab this ferocious yet attractive piece of tiger paper Mache mask home to decorate your house or office.