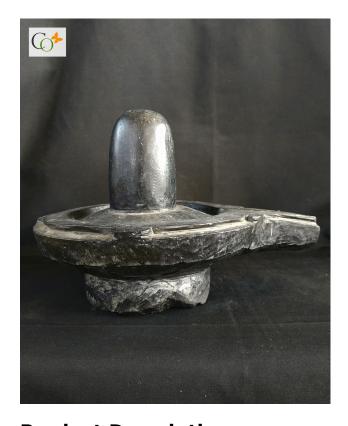

# **Granite Stone Shivling 7.5 in Diameter Statue**

Diameter = 7.5 in

Read More

**SKU:** 01049

**Price:** ₹8,500.00 inc. GST

Stock: instock

Categories: Statues & Sculptures, Hindu Statues,

Stone Shiva Lingam

Want something elegant yet standard! Then shield your eyes with the beauty of granite stone Shivling from CRAFTS ODISHA rich, classic, and subtly brilliant.

Material: Blackstone / Granite Dimension(HWL): 7 x 10 x 7.5 inch

**Height:** 7 inch

Width: 10 inch Shivling::The aniconic representation

- The Shivling is inserted in a circular pedestal provided with a passage for drainage of the water or milk that is poured on the top in ritual worship.
- The structure is made from granite stone.
- Stone sculptures are widely appreciated all over the world by the skilled artisans of Odisha, for their brilliance structure, and design.

#### The omnipotent Lord which is formless

- The lingam is the symbol of Lord Shiva, the most important deity of the Hindu trinity. In all his temples, Linga is worshipped as Shiva.
- The Shivling is always represented with Yoni, which is a symbol of Shakti(female energy). Both signify the union of Prakriti and Purusha.
- It consists of three parts, the lowest is called Bramha Pitha(the circular base), the middle (Bowl like structure)called Vishnu Pitha, and the top part (rounded oval head)called Shiva Pitha.
- The Linga is the union of the creator, the preserver, and the destroyer.