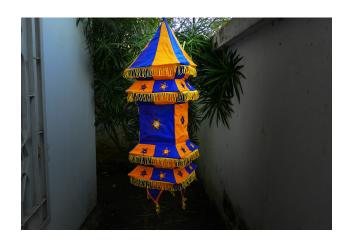

### **Spring lampshade four step**

Read More

**SKU:** 00083

**Price:** ₹798.00 inc. GST

**Stock:** instock

Categories: Applique, Applique Lampshades

**Tags:** <u>applique lamp shades</u>, <u>cotton lamp shades</u>, <u>fabric lamp shades</u>, <u>lamp shades</u>, <u>light shades</u>

#### **Product Description**

This four layered chandua is itself a beautiful masterpiece which expresses the beautiful art form of Odisha which have grabbed itself a name and fame by its exquisite beauty. This artwork arrived during the British reign when people had torn clothes to wear and they used to patch it up with different clothes and evolved into this beautiful art form. Today different coloured clothes are stitched together to form different shape or sizes appliques. It is also decorated with mirrors or embroidery or the thread designs. Want to leave your guests spell-bound or want to express your beautiful love towards your beloved; this makes the best of gifts or the best or home-décor. So use it for any purpose you feel like and exhibit the hard-work and creativity of the workers or Pipli.