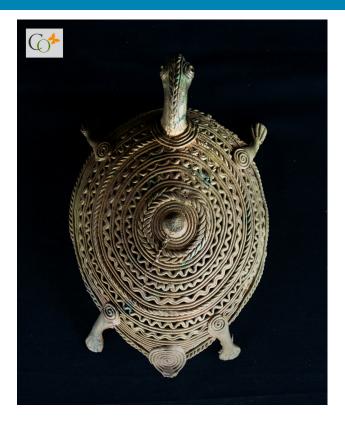

#### **Dhokra Art Turtle Idol 6 inch**

**Read More** 

**SKU:** 01192

**Price:** ₹2,240.00 inc. GST

Stock: instock

Categories: Decor, Idols

**Product Description** 

**Product Description** 