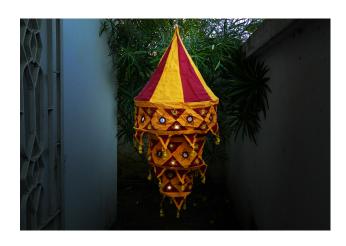

### **Temple lam**

Read More

**SKU:** 00082

**Price:** ₹819.00 inc.

**Stock:** instock

Categories: Applic

Tags: applique lam lamp shades, light:

#### **Product Description**

Elegance and functionality meet in this creative lampshade, The finished four-tier temple lampshade lends a warm look with endless coordination possibilities both in interior & exterior. Material: Cotton fabric Dimension(HWL): 24 inch Height: 2 ft Art form: Pipli applique work Weight: 0.1 kg Exposition of the flower lampshade:

- The model pictured here is a temple-designed applique lampshade.
- The lampshade is coming in dual color, blue & yellow.
- Designed beautifully with multiple colored clothes suture together. Decorated with the mirrors and the fancy stitching design adds to the magnificence of the lamp.
- Applique is embellishing and stitching. The word Applique derives from the French word meaning 'to put on, where shapes of flowers, etc., are cut out and stitched onto the main fabric surface.