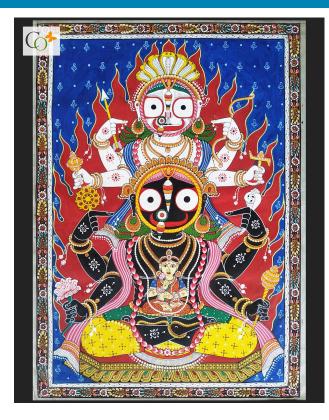

## Yagya Narayan Pattachitra Tasar Painting

Read More

**SKU:** 00838

**Price:** ₹29,120.00 inc. GST

**Stock:** instock

Categories: Patachitra Paintings

**Tags:** canvas painting, home décor, interior designing, lord vishnu painting, odisha paintings, pattachitra art, pattachitra paintings, tasar paintings, wall decor,

yagya narayana paintings

#### **Product Description**