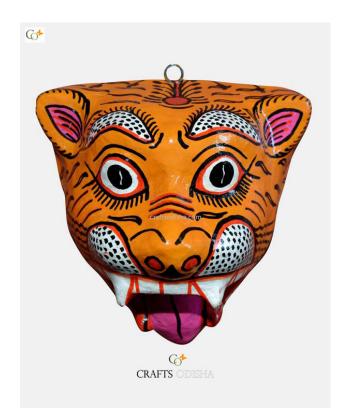

### **Tiger Face - Paper Mache Mask**

**Read More** 

**SKU:** 00525

**Price:** ₹1,102.50 inc. GST

Stock: instock

Categories: Paper Mache Masks, Wall Decor

**Tags:** <u>crafts odisha</u>, <u>door hanging</u>, <u>fashion</u>, <u>handicrafts</u>, <u>handmade paper</u>, <u>home décor</u>, <u>india</u>, <u>lifestyle</u>, <u>odisha</u>,

paper mache mask, paper macie, wall hanging

#### **Product Description**

The Tiger is the largest cat species, most recognizable for their pattern of dark vertical stripes on reddish-orange fur with a lighter underside. They are one of the most popular wild animals of the world. They are fierce, ruthless, powerful, tough, dynamic and mighty. They are quite cautious and energetic and have acute senses and sharp eyesight. The tiger is the symbol of power and is the national animal of several countries like India, Bangladesh, Malaysia and South Korea. They often appear as symbol or mascots on flags, coats, or sporting events. Grab this ferocious yet attractive piece of tiger paper Mache mask home to decorate your house or office.