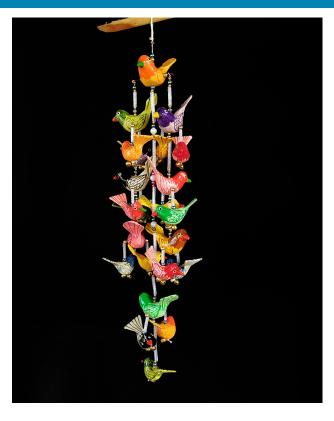

# Paper Mache Hanging Birds-11 Birds

**Read More** 

**SKU:** 00726

**Price:** ₹987.00 inc. GST

**Stock:** instock

**Categories:** <u>Decor</u>, <u>Hanging Objects</u>

Tags: hanging bird, home décor, paper birds, paper

mache, paper mache birds, paper macie

#### **Product Description**