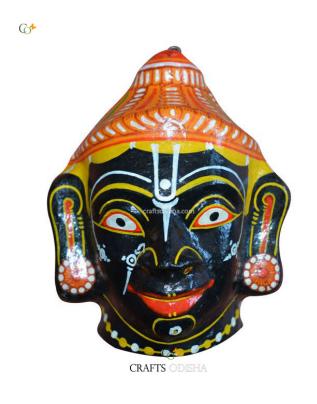

## Black Ganesha - Paper Mache Mask

Read More

**SKU:** 00528

**Price:** ₹2,625.00 inc. GST

**Stock:** instock

Categories: Wall Decor, Paper Mache Masks

**Tags:** <u>crafts odisha</u>, <u>door hanging</u>, <u>fashion</u>, <u>handicrafts</u>, <u>handmade paper</u>, <u>home décor</u>, <u>india</u>, <u>lifestyle</u>, <u>odisha</u>,

#### **Product Description**

Lord Ganesha is entitled to be the lord of success and is the destructor of evil. He is also referred to as the destroyer of vanity, selfishness and pride and resides in every living being who is down to earth and humble. The elephant head of the deity is created out of paper with skillful perfection. Here the lord is painted black with beautiful simple design with his graceful expression covering his calm and peaceful face the lord can captivate the hearts of the spectators. The lord having two big fans like ear painted pink and this masterpiece having a big black trunk facing towards left and big eyes to visualize and bestow the followers with knowledge, art, prosperity and success. So bring this mask home to enhance the beauty of entrance of your house or office or amplify the aesthetics of your walls.