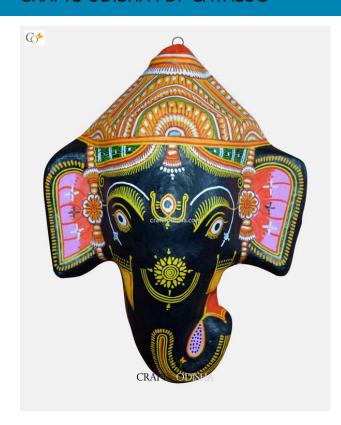

# **Ganesha - Paper Mache White Face**

Read More

**SKU:** 00527

**Price:** ₹2,623.95 inc. GST

Stock: instock

Categories: Wall Decor, Paper Mache Masks

**Tags:** <u>crafts odisha</u>, <u>door hanging</u>, <u>fashion</u>, <u>handicrafts</u>, <u>handmade paper</u>, <u>home décor</u>, <u>india</u>, <u>lifestyle</u>, <u>odisha</u>,

#### **Product Description**

Lord Ganesha is entitled as lord of beginning and is the destructor of every evil and bestower of knowledge and success. He is also referred to as the destroyer of vanity, selfishness and pride. The elephant head of the deity is created out of paper with skillful perfection. Here the lord is painted white with beautiful simple design with beauty, grace and purity covering his calm and peaceful face. The lord having two big fans like ears are painted pink and this masterpiece having a white trunk facing towards left bestows the devotees with knowledge, luck, prosperity and success. So bring this mask home to enhance the beauty of your house or office and leave your spectators speechless.