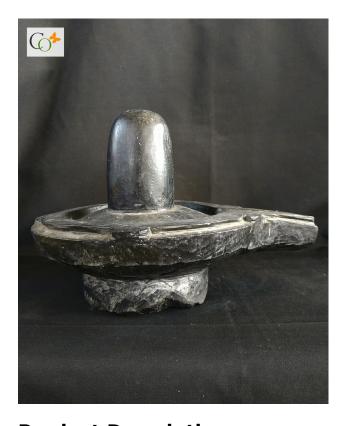

# **Granite Stone Shivling 7.5 in Diameter Statue**

Diameter = 7.5 in

Read More

**SKU:** 01049

**Price:** ₹8,500.00 inc. GST

Stock: instock

Categories: Hindu Statues, Statues & Sculptures,

Stone Shiva Lingam

Want something elegant yet standard! Then shield your eyes with the beauty of granite stone Shivling from CRAFTS ODISHA rich, classic, and subtly brilliant.

Material: Blackstone / Granite Dimension(HWL): 7 x 10 x 7.5 inch

**Height:** 7 inch

Width: 10 inch Shivling::The aniconic representation

- The Shivling is inserted in a circular pedestal provided with a passage for drainage of the water or milk that is poured on the top in ritual worship.
- The structure is made from granite stone.
- Stone sculptures are widely appreciated all over the world by the skilled artisans of Odisha, for their brilliance structure, and design.

#### The omnipotent Lord which is formless

- The lingam is the symbol of Lord Shiva, the most important deity of the Hindu trinity. In all his temples, Linga is worshipped as Shiva.
- The Shivling is always represented with Yoni, which is a symbol of Shakti(female energy). Both signify the union of Prakriti and Purusha.
- It consists of three parts, the lowest is called Bramha Pitha(the circular base), the middle (Bowl like structure)called Vishnu Pitha, and the top part (rounded oval head)called Shiva Pitha.
- The Linga is the union of the creator, the preserver, and the destroyer.