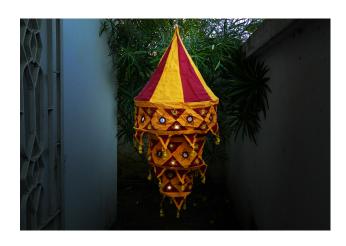

### Jhumar lampshade three step

Read More

**SKU:** 00081

**Price:** ₹735.00 inc. GST

Stock: instock

Categories: Applique, Applique Lampshades, Lighting

**Tags:** applique lamp shades, cotton lamp shades, fabric lamp shades, lamp shades, light shades, odisha

#### **Product Description**

Lights! Lights! A single term so anonymously bonded with our everyday life. The sleek contemporary compatibility of the three-step Jhumar lampshade makes this piece suitable for any setting.

Material: Cotton fabric

Dimension(HWL): 24 inch

Height: 2 ft

Art form: Pipli applique work

Weight: 0.15 kg

#### **Explanation of the Jhumar-designed lampshade:**

- The item displayed here is a Jhumar-style applique lampshade.
- The lampshade is coming in dual colors red and pink.
- Designed beautifully with dual-colored clothes sewed together. Decorated with mirrors and embroidery giving an entire diverse class to the artwork.
- One of the most widespread skills of Orissa is the Pipli applique work that comes from the town of Pipli.