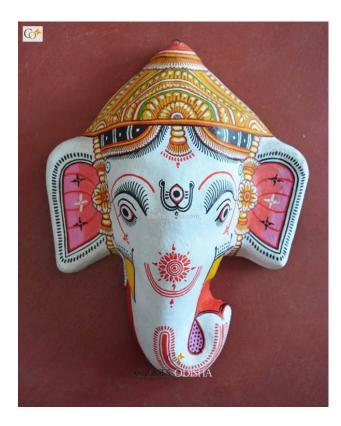

# **Ganesha - Paper Mache White Face**

Read More

**SKU:** 00527

**Price:** ₹2,623.95 inc. GST

Stock: instock

Categories: Wall Decor, Paper Mache Masks

**Tags:** <u>crafts odisha</u>, <u>door hanging</u>, <u>fashion</u>, <u>handicrafts</u>, <u>handmade paper</u>, <u>home décor</u>, <u>india</u>, <u>lifestyle</u>, <u>odisha</u>,

paper mache mask, paper macie, wall hanging

#### **Product Description**

Lord Ganesha is entitled as lord of beginning and is the destructor of every evil and bestower of knowledge and success. He is also referred to as the destroyer of vanity, selfishness and pride. The elephant head of the deity is created out of paper with skillful perfection. Here the lord is painted white with beautiful simple design with beauty, grace and purity covering his calm and peaceful face. The lord having two big fans like ears are painted pink and this masterpiece having a white trunk facing towards left bestows the devotees with knowledge, luck, prosperity and success. So bring this mask home to enhance the beauty of your house or office and leave your spectators speechless.