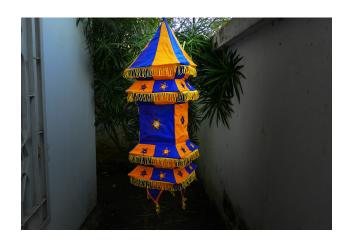

### **Temple lam**

Read More

**SKU:** 00082

**Price:** ₹819.00 inc.

**Stock:** instock

Categories: Applic

Tags: applique lam lamp shades, light:

#### Applique, pipili lamp shades

#### **Product Description**

Elegance and functionality meet in this creative lampshade, The finished four-tier temple lampshade lends a warm look with endless coordination possibilities both in interior & exterior. Material: Cotton fabric Dimension(HWL): 24 inch Height: 2 ft Art form: Pipli applique work Weight: 0.1 kg Exposition of the flower lampshade:

- The model pictured here is a temple-designed applique lampshade.
- The lampshade is coming in dual color, blue & yellow.
- Designed beautifully with multiple colored clothes suture together. Decorated with the mirrors and the fancy stitching design adds to the magnificence of the lamp.
- Applique is embellishing and stitching. The word Applique derives from the French word meaning 'to put on, where shapes of flowers, etc., are cut out and stitched onto the main fabric surface.