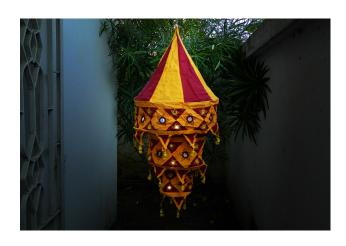

### Jhumar lampshade three step

Read More

**SKU:** 00081

**Price:** ₹735.00 inc. GST

Stock: instock

Categories: Applique, Applique Lampshades, Lighting

**Tags:** applique lamp shades, cotton lamp shades, fabric lamp shades, lamp shades, light shades, odisha

#### **Product Description**

Lights! Lights! A single term so anonymously bonded with our everyday life. The sleek contemporary compatibility of the three-step Jhumar lampshade makes this piece suitable for any setting.

Material: Cotton fabric

Dimension(HWL): 24 inch

Height: 2 ft

Art form: Pipli applique work

Weight: 0.15 kg

#### **Explanation of the Jhumar-designed lampshade:**

- The item displayed here is a Jhumar-style applique lampshade.
- The lampshade is coming in dual colors red and pink.
- Designed beautifully with dual-colored clothes sewed together. Decorated with mirrors and embroidery giving an entire diverse class to the artwork.
- One of the most widespread skills of Orissa is the Pipli applique work that comes from the town of Pipli.

#### The use of the Jhumar lampshade for decoration and illumination:

- It blankets your room in soft light, enhances visibility, and provides far-reaching illumination.
- This kind of lighting lets you navigate your entire room safely. You'll only trip on a wonderful ambiance and not your belongings.
- This lighting sets the ambiance of your space by channeling concentrated light at a focal point. This kind of lighting creates a theatrical look by illuminating statement pieces and blurring forgettable areas.
- Your foyer makes the first impression, so it's important to deck it with warm and welcoming lighting. Ambient lighting options like this one will bathe your area in soft, golden light and create an inviting look.
- It's a great home lighting idea, one that puts your home in the spotlight.
- The living room is a versatile space, so it's important you let it slide between mellow and exuberant. Opt for functional lighting through a layered combination of overhead lights.
- Your dining room is a space reserved for intimate meals and warm conversation, so it's a
  good idea to give it a relaxed, off-duty vibe. Just like in the living room, add the Jhumar
  lampshade to transform your space from diner chic to dinner party glam in seconds. Opt
  for a statement lampshade over your dining table, and mood lighting by way of floor
  lamps.
- Consider turning your bedroom into a relaxing, restful haven with mellow mood lighting. With bedside lamps, sconces with dimmers, and a restrained pendant the Jhumar lampshade channel a quiet glam into your bedroom. Your room will sparkle while still channeling serenity for you to get the deepest sleep!

#### How to cleanse lampshade perfectly:

- The most advantageous process of cleaning the applique work by washing it in clean water once or twice, (do not squeeze ) and then letting it air dry.
- Make sure you detach the bulb from the lampshade before the process of cleaning.