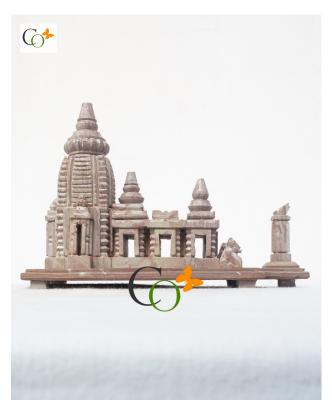

# Pink Soapstone Puri Lord Jagannath Temple 3 inch

Read More

**SKU:** 01334

**Price:** ₹2,800.00 inc. GST

Stock: instock

Categories: Hindu Statues, Jagannath Idol, Statues &

**Sculptures** 

Tags: Jagannath Temple Sculpture, Puri Jagannath

**Temple** 

**Product Description** 