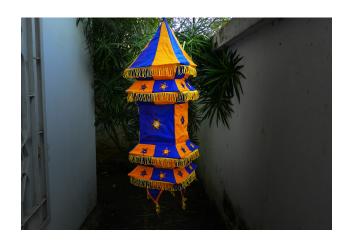

### **Temple lam**

Read More

**SKU:** 00082

**Price:** ₹819.00 inc.

**Stock:** instock

Categories: Applic

Tags: applique lam lamp shades, light:

#### Applique, pipili lamp shades

#### **Product Description**

Elegance and functionality meet in this creative lampshade, The finished four-tier temple lampshade lends a warm look with endless coordination possibilities both in interior & exterior. Material: Cotton fabric Dimension(HWL): 24 inch Height: 2 ft Art form: Pipli applique work Weight: 0.1 kg Exposition of the flower lampshade:

- The model pictured here is a temple-designed applique lampshade.
- The lampshade is coming in dual color, blue & yellow.
- Designed beautifully with multiple colored clothes suture together. Decorated with the mirrors and the fancy stitching design adds to the magnificence of the lamp.
- Applique is embellishing and stitching. The word Applique derives from the French word meaning 'to put on, where shapes of flowers, etc., are cut out and stitched onto the main fabric surface.

#### Usages of the temple lampshade for decoration and illumination:

- This temple shade four-tier lamp lends an inviting vibe to the space where you hang it down.
- To create a romantic atmosphere with hanging lights for the bedroom, use this one to boost your room lighting and your mood.
- This is the best idea to provide ambient and task lighting over the kitchen island or breakfast counter.
- Bathrooms can be used for various functions, like shaving or applying make-up. So, select specific hanging lights that focus on the task area. When hanging lights in a bathroom around the mirror, ensure that there is no glare or shadow.
- Used as an Outdoor hanging light on the festive occasion of Diwali, Christmas, or Halluin.
- The hanging lampshade lights for the dining table should be aligned with the center of the table.
- Always choose a hanging light fixture that reflects your home's style
- Decorative lampshades like spiral designs and temple fixtures are the best lighting options for modern kitchen areas.
- Contemporary hanging lamp shades for living room corners can be used to blend with the interior decoration and beautify areas like the dining room or study.

#### How to clean the lampshade correctly:

• clean in water once or twice, (do not wring), and let it air dry.

• One thing keeps in mind is to unbuckle the bulb from the lampshade before washing it.