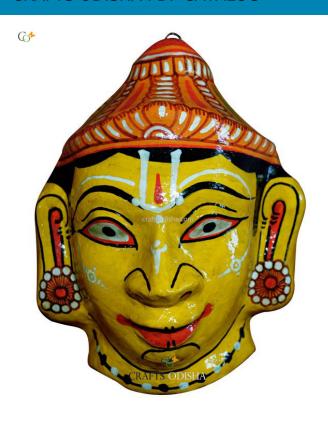

# **Lord Ganesha - Paper Mache Light-Yellow Face**

Read More

**SKU:** 00526

**Price:** ₹1,575.00 inc. GST

**Stock:** instock

Categories: Wall Decor, Paper Mache Masks

**Tags:** <u>crafts odisha</u>, <u>door hanging</u>, <u>fashion</u>, <u>handicrafts</u>, <u>handmade paper</u>, <u>home décor</u>, <u>india</u>, <u>lifestyle</u>, <u>odisha</u>,

#### **Product Description**

Lord Ganesha is entitled to be the lord of success and is the destructor of evil. He is also referred to as the destroyer of vanity, selfishness and pride and resides in every living being who is down to earth and humble. The elephant head of the deity is created out of paper with skillful perfection. Here the lord is painted white with beautiful simple design with his graceful expression covering his calm and peaceful face the lord can captivate the hearts of the spectators. The lord having two big fans like ear painted pink and this masterpiece having a big black trunk facing towards right bestows the followers with knowledge, prosperity and success. So bring this mask home to enhance the beauty of entrance of your house or office or amplify the aesthetics of your walls.