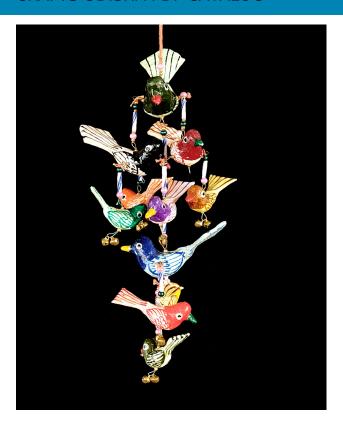

# Paper Mache Hanging Birds-22 Birds

Read More

**SKU:** 00728

**Price:** ₹1,512.00 inc. GST

Stock: instock

Categories: Decor, Hanging Objects

Tags: hanging bird, home décor, paper birds, paper

mache, paper mache birds, paper macie

**Product Description**