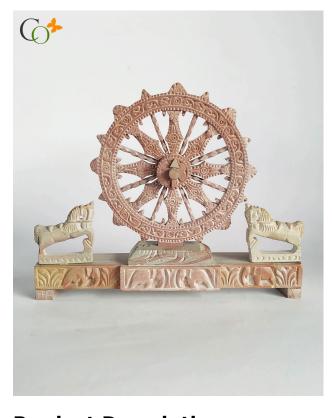

# Pink Stone / Soapstone Konark Wheel Statue 5 in

Read More

**SKU:** 00674

**Price:** ₹3,360.00 inc. GST

Stock: instock

Categories: Decor, Objects, Statues & Sculptures

**Tags:** <u>home décor</u>, <u>konark wheels</u>, <u>office decor</u>, <u>office</u> decorations, soapstone konark wheels, table decor,

table top

The splendidly crafted design is part of the world-famous Sun temple of Odisha, which is impossible to complement enough. Make it a central focal point over your office desk or study table. **Material:** Pink Soapstone **Dimension(HWL):** 6.5 x 8 x 1.2 inch **Wheel Diameter:** 5 inch **Weight:** 650 gram

#### The replica of the Konark wheel:

- The beautifully engraved Konark wheel is featured with a wide base for stability, accompanied by two horses on each side of it.
- The mesmerizing wheel can be detachable from its base. The spokes of the wheel have also been wheel carved with similar decoration. Few elephant figures have been carved on the base of the substructure.
- The beautiful structure is made by the proficient artisans of Odisha, where stone engraving is popular all over the world.

#### The architecture elegance: Great wheel of Konark

- The great wheel represents the passage of time. Consisting of 8 thick spokes and 8 thin spokes, which represents the Prahars (three-hour periods) of a day, adding up to 24 hours, which is a day.
- It is widely associated with the wheel of the Dharma Chakra of the Buddha. Known as the "wheel of life". Representing the cycle of creation, preservation, and achievement of realization.
- The Konark wheel is the prime attraction of the tourists, gracefully decorated around their axis and peripheries having a similar design at the bottom.