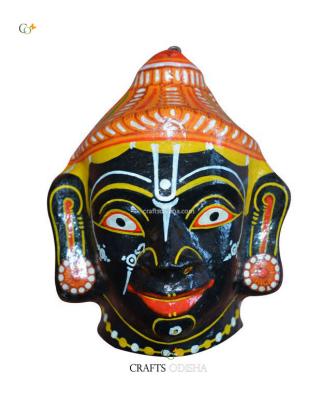

# Black Ganesha - Paper Mache Mask

Read More

**SKU:** 00528

Price: ₹2,625.00 inc. GST

**Stock:** instock

Categories: Paper Mache Masks, Wall Decor

**Tags:** <u>crafts odisha</u>, <u>door hanging</u>, <u>fashion</u>, <u>handicrafts</u>, <u>handmade paper</u>, <u>home décor</u>, <u>india</u>, <u>lifestyle</u>, <u>odisha</u>,

#### **Product Description**

Lord Ganesha is entitled to be the lord of success and is the destructor of evil. He is also referred to as the destroyer of vanity, selfishness and pride and resides in every living being who is down to earth and humble. The elephant head of the deity is created out of paper with skillful perfection. Here the lord is painted black with beautiful simple design with his graceful expression covering his calm and peaceful face the lord can captivate the hearts of the spectators. The lord having two big fans like ear painted pink and this masterpiece having a big black trunk facing towards left and big eyes to visualize and bestow the followers with knowledge, art, prosperity and success. So bring this mask home to enhance the beauty of entrance of your house or office or amplify the aesthetics of your walls.