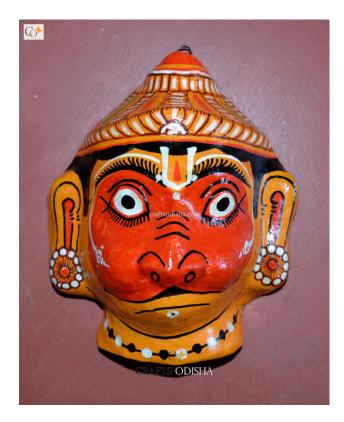

### Lord Hanumaan - Paper Mache Mask

**Read More** 

**SKU:** 00520

**Price:** ₹1,102.50 inc. GST

**Stock:** instock

Categories: Paper Mache Masks, Wall Decor

**Tags:** <u>crafts odisha</u>, <u>door hanging</u>, <u>fashion</u>, <u>handicrafts</u>, <u>handmade paper</u>, <u>home décor</u>, <u>india</u>, <u>lifestyle</u>, <u>odisha</u>,

#### **Product Description**

Lord Hanuman was the incarnation of lord Shiva in Treta yuga to help Lord Rama, the seventh incarnation of Lord Vishnu. The lord took the form to defeat the demon king Ravana and rescue his wife goddess Sita, the incarnation of goddess Lakshmi and Hanuman became the follower of Rama since birth and became immortal for life. Lord Hanuman is the bestower of Wisdom, physical strength, fame, courage, fearlessness, good health, vigilance and eloquence. He is an epitome of devotion, dedication, fearlessness, bravery, courage and sacrifice. Here the lord colored orange with yellow outer layering, with a crown adorning his head and pair of ear studs studded on his ears. Bring this exquisite paper Mache mask home to magnify the beauty of your walls.