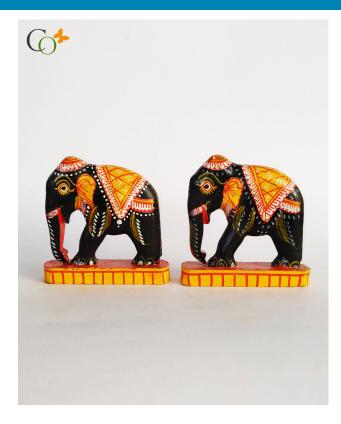

# Wooden Standing Elephant With Down Trunk Set

Read More

**SKU:** 00663

Price: ₹1,176.00 inc. GST

**Stock:** instock

Categories: Elephant Statue, Animals & Birds Statues,

Decor, Idols, Statues & Sculptures

Tags: car decor, table decor, table top, wooden