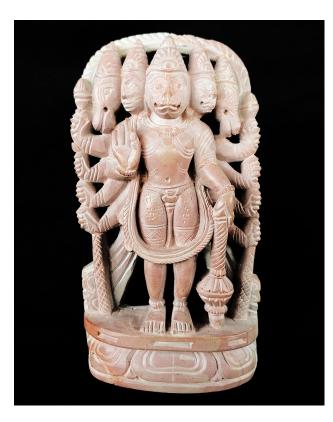

# Panchamukhi Hanuman Soapstone Murti 5 in

Read More

**SKU:** 00936

**Price:** ₹6,500.00 inc. GST

**Stock:** instock

Categories: Hanuman Statue, Hindu Statues, Statues

& Sculptures

#### **Product Description**

A great way to enjoy the subtle and simple coordination of artistry; "Panchamukhi Hanuman murti" is an unforgettable impression of classic decor. Material: Soapstone / Pink stone Dimension(HWL):  $5 \times 3 \times 1$  inch Position: Standing Height: 5 inch An explication of the home decor:

- The bonny statuette is seen standing on a lotus plinth.
- The statuette has five faces in all five directions (East, South, West, North, and Atop) with 10 hands, armed with many weapons are a Parashu, a Talwar, a Chakra, a Dhal, a Gada, a Trishula, a Kumbha, a Katar, a plate filled with blood and the again a Gada.
- The bewitching statuette is built by the artisans of Odisha where stone carving is widely famous for its intricate design.

#### Hanuman: Epitome of valor

• The five-faced Avatar of Lord Hanuman is those of a lion, eagle, horse, monkey, and Varaha. Pancha Mukhi Hanuman is known as the combined Avatar of Lord Hanuman and

Lord Vishnu.

- The five heads are that of Hayagriva(faces sky), Narsimha(south), Hanuman(East), Varaha(North), and Garuda(West).
- To rescue Lord Rama, Lord Hanuman must extinguish the five lamps (where the soul of the demon Ahiravana rest) at a time. So this made Lord Hanuman have five faces.