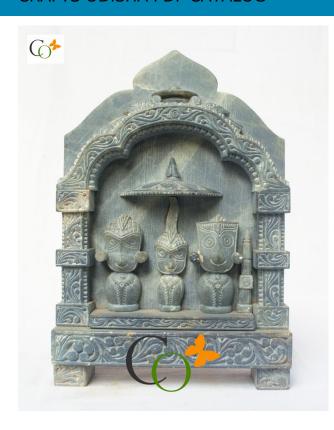

# **Greestone Jagannath Baladev Subhadra Idols on Mandap 8 in**

**Read More** 

**SKU:** 01335

**Price:** ₹10,000.00 inc. GST

**Stock:** instock

Categories: Hindu Statues, Jagannath Idol

Tags: jagannath baladev subhadra statue

#### **Product Description**

Get creative and cost-efficient in your decor by exhibiting the subtle Jagannath, Balbhadra & Subhadra idol, which is artfully scattered with greenstone. Material:

Green stone **Dimension(HWL):**  $8 \times 5.5 \times 1.5$  inch

**Height:** 8 inch **Position:** Sitting **Elucidation of the iconic Jagannath, Balbhadra & Subhadra:** 

- The sculpture described here of miniature replica of idols of God Jagannath, Balbhadra & Subhadra along with the Sudarshan Chakra.
- The design of the idol was carved with large eyes and with stumps as hands. However, legs and hands are absent.
- The trio is seen sitting on an attractively carved Mandapa.

#### About god Jagannath, Balbhadra & Subhadra significance:

- Jagannath is known to be the Avatara of Lord Vishnu or by some people, an avatar of Lord Krishna.
- His name is a union of two words, 'Jagan' connotation world and' Nath' meaning Lord.
- He is never revered alone, he is worshipped along with his elder brother and younger sister.