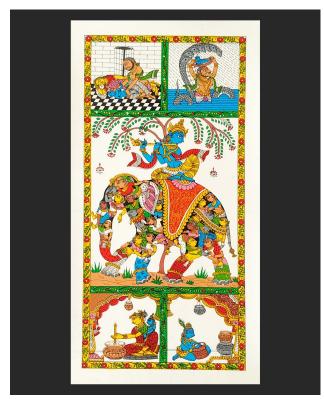

# Kandarpa Hasti Krishna Leela Canvas Painting

Read More

**SKU:** 00737

**Price:** ₹6,160.00 inc. GST

Stock: instock

Categories: Patachitra Paintings, Wall Decor

**Tags:** <u>home décor</u>, <u>odisha paintings</u>, <u>pattachitra art</u>, pattachitra paintings, screen print paintings, tasar

painting, wall decor