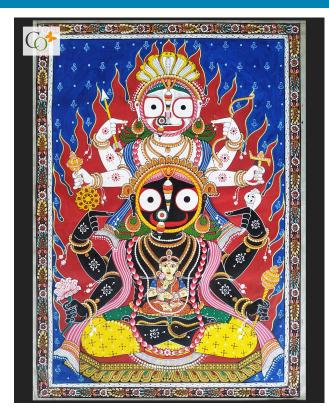

# Yagya Narayan Pattachitra Tasar Painting

Read More

**SKU:** 00838

**Price:** ₹29,120.00 inc. GST

**Stock:** instock

Categories: Patachitra Paintings

**Tags:** canvas painting, home décor, interior designing, lord vishnu painting, odisha paintings, pattachitra art, pattachitra paintings, tasar paintings, wall decor,

yagya narayana paintings

#### **Product Description**