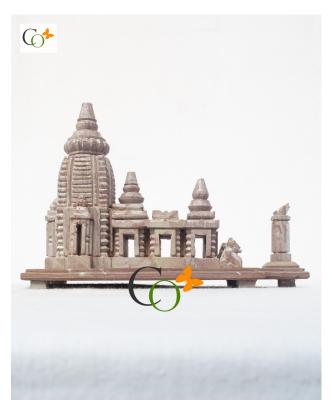

## Pink Stone / Soapstone Konark Wheel Statue 5 in

Read More

**SKU:** 00674

**Price:** ₹3,360.00 inc. GST

Stock: instock

Categories: Decor, Objects, Statues & Sculptures

**Tags:** <u>home décor</u>, <u>konark wheels</u>, <u>office decor</u>, <u>office</u> decorations, soapstone konark wheels, table decor,

table top

The splendidly crafted design is part of the world-famous Sun temple of Odisha, which is impossible to complement enough. Make it a central focal point over your office desk or study table. **Material:** Pink Soapstone **Dimension(HWL):** 6.5 x 8 x 1.2 inch **Wheel Diameter:** 5 inch **Weight:** 650 gram

#### The replica of the Konark wheel:

- The beautifully engraved Konark wheel is featured with a wide base for stability, accompanied by two horses on each side of it.
- The mesmerizing wheel can be detachable from its base. The spokes of the wheel have also been wheel carved with similar decoration. Few elephant figures have been carved on the base of the substructure.
- The beautiful structure is made by the proficient artisans of Odisha, where stone engraving is popular all over the world.

#### The architecture elegance: Great wheel of Konark

- The great wheel represents the passage of time. Consisting of 8 thick spokes and 8 thin spokes, which represents the Prahars (three-hour periods) of a day, adding up to 24 hours, which is a day.
- It is widely associated with the wheel of the Dharma Chakra of the Buddha. Known as the "wheel of life". Representing the cycle of creation, preservation, and achievement of realization.
- The Konark wheel is the prime attraction of the tourists, gracefully decorated around their axis and peripheries having a similar design at the bottom.