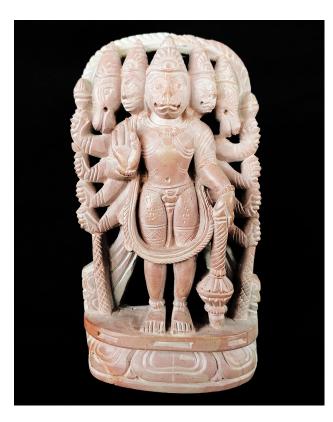

## Panchamukhi Hanuman Soapstone Murti 5 in

Read More

**SKU:** 00936

**Price:** ₹6,500.00 inc. GST

**Stock:** instock

Categories: Hanuman Statue, Hindu Statues, Statues

& Sculptures

#### **Product Description**

A great way to enjoy the subtle and simple coordination of artistry; "Panchamukhi Hanuman murti" is an unforgettable impression of classic decor. Material: Soapstone / Pink stone Dimension(HWL):  $5 \times 3 \times 1$  inch Position: Standing Height: 5 inch An explication of the home decor:

- The bonny statuette is seen standing on a lotus plinth.
- The statuette has five faces in all five directions (East, South, West, North, and Atop) with 10 hands, armed with many weapons are a Parashu, a Talwar, a Chakra, a Dhal, a Gada, a Trishula, a Kumbha, a Katar, a plate filled with blood and the again a Gada.
- The bewitching statuette is built by the artisans of Odisha where stone carving is widely famous for its intricate design.

#### Hanuman: Epitome of valor

• The five-faced Avatar of Lord Hanuman is those of a lion, eagle, horse, monkey, and Varaha. Pancha Mukhi Hanuman is known as the combined Avatar of Lord Hanuman and

Lord Vishnu.

- The five heads are that of Hayagriva(faces sky), Narsimha(south), Hanuman(East), Varaha(North), and Garuda(West).
- To rescue Lord Rama, Lord Hanuman must extinguish the five lamps (where the soul of the demon Ahiravana rest) at a time. So this made Lord Hanuman have five faces.

#### Suggestion to emplace the imposing home decor statuette:

- The southwest direction is the most auspicious zone to place the Panchamukhi idol.
- You can use it for worship in the temple of your home, or office.
- Brighten up the ambiance of your living room or office by keeping this on the cupboard, bookshelf, study, or reception desk.
- The dashboard of your car, center table, and accent table also be a suitable place to keep the miniature sculpt.
- Gift for your loved one, on their special occasion like birthday, home warming, or marriage anniversary, etc.

# All the five faces live up to some significant blessing one can get by keeping the home decor:

- Hanuman faces east: Purity of mind and success
- Narasimha faces south: Victory and fearlessness
- Garuda faces east: Removes black magic
- Varaha faces north: Prosperity and wealth
- Hayagriva facing sky: knowledge and children

#### Instruction for keeping the home decor perfectly clean:

- The non-porous and shatter-proof nature of soapstone idols makes them everlasting beyond time.
- Only by using a soft cloth, you can simply wipe the sculpt, don't scrub.
- The dusting should be done every so often to keep the dust away from the surface.