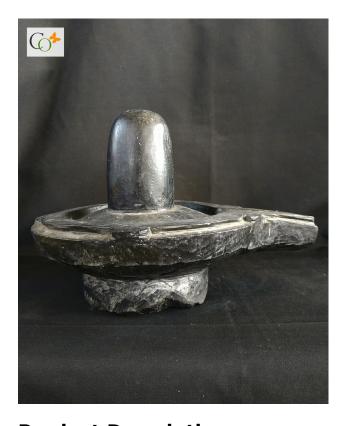

# **Granite Stone Shivling 7.5 in Diameter Statue**

Diameter = 7.5 in

Read More

**SKU:** 01049

**Price:** ₹8,500.00 inc. GST

Stock: instock

Categories: Hindu Statues, Statues & Sculptures,

Stone Shiva Lingam

Want something elegant yet standard! Then shield your eyes with the beauty of granite stone Shivling from CRAFTS ODISHA rich, classic, and subtly brilliant.

Material: Blackstone / Granite Dimension(HWL): 7 x 10 x 7.5 inch

**Height:** 7 inch

Width: 10 inch Shivling::The aniconic representation

- The Shivling is inserted in a circular pedestal provided with a passage for drainage of the water or milk that is poured on the top in ritual worship.
- The structure is made from granite stone.
- Stone sculptures are widely appreciated all over the world by the skilled artisans of Odisha, for their brilliance structure, and design.

#### The omnipotent Lord which is formless

- The lingam is the symbol of Lord Shiva, the most important deity of the Hindu trinity. In all his temples, Linga is worshipped as Shiva.
- The Shivling is always represented with Yoni, which is a symbol of Shakti(female energy). Both signify the union of Prakriti and Purusha.
- It consists of three parts, the lowest is called Bramha Pitha(the circular base), the middle (Bowl like structure)called Vishnu Pitha, and the top part (rounded oval head)called Shiva Pitha.
- The Linga is the union of the creator, the preserver, and the destroyer.

#### A usual guide for placing and ripping the grace of the stone sculptures :

- In the North of India is, Mount Himalaya, where it is believed as Lord Shiva resides, so the Shivling should be kept in the North.
- Keeping it in the temple of the North zone of office, home and shop will bring you auspicious benefits.
- Auspicious for married life. It blesses with peace, harmony, and unity in the family and guides towards spiritual life.
- Along with the purpose of worshipping, it proved as a great piece for decoration. Place it right on your desk, in the showcase, and cupboard of your home or office.
- One of the most auspicious gifting options for your loved ones.

#### Caring tips for the stone sculptures:

- Granite is such a durable material that can stand in any weather.
- For cleaning the Shivling, use a soft cloth or brush over the surface.

 Wipe down the statue every alternate day to keep the dust away from the stone sculptures.