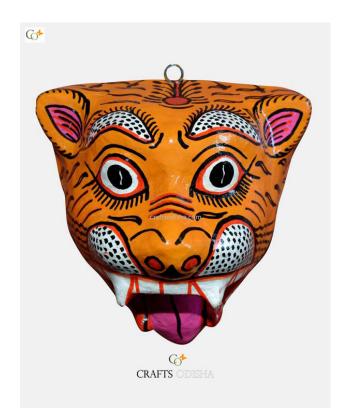

### **Tiger Face - Paper Mache Mask**

Read More

**SKU:** 00525

**Price:** ₹1,102.50 inc. GST

Stock: instock

Categories: Wall Decor, Paper Mache Masks

**Tags:** <u>crafts odisha</u>, <u>door hanging</u>, <u>fashion</u>, <u>handicrafts</u>, <u>handmade paper</u>, <u>home décor</u>, <u>india</u>, <u>lifestyle</u>, <u>odisha</u>,

paper mache mask, paper macie, wall hanging

#### **Product Description**

The Tiger is the largest cat species, most recognizable for their pattern of dark vertical stripes on reddish-orange fur with a lighter underside. They are one of the most popular wild animals of the world. They are fierce, ruthless, powerful, tough, dynamic and mighty. They are quite cautious and energetic and have acute senses and sharp eyesight. The tiger is the symbol of power and is the national animal of several countries like India, Bangladesh, Malaysia and South Korea. They often appear as symbol or mascots on flags, coats, or sporting events. Grab this ferocious yet attractive piece of tiger paper Mache mask home to decorate your house or office.