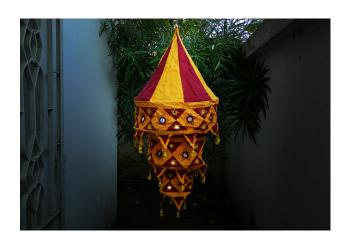

### **Temple lam**

Read More

**SKU:** 00082

**Price:** ₹819.00 inc.

**Stock:** instock

Categories: Applic

Tags: applique lam lamp shades, light:

#### Applique, pipili lamp shades

#### **Product Description**

Elegance and functionality meet in this creative lampshade, The finished four-tier temple lampshade lends a warm look with endless coordination possibilities both in interior & exterior. Material: Cotton fabric Dimension(HWL): 24 inch Height: 2 ft Art form: Pipli applique work Weight: 0.1 kg Exposition of the flower lampshade:

- The model pictured here is a temple-designed applique lampshade.
- The lampshade is coming in dual color, blue & yellow.
- Designed beautifully with multiple colored clothes suture together. Decorated with the mirrors and the fancy stitching design adds to the magnificence of the lamp.
- Applique is embellishing and stitching. The word Applique derives from the French word meaning 'to put on, where shapes of flowers, etc., are cut out and stitched onto the main fabric surface.

#### Usages of the temple lampshade for decoration and illumination:

- This temple shade four-tier lamp lends an inviting vibe to the space where you hang it down.
- To create a romantic atmosphere with hanging lights for the bedroom, use this one to boost your room lighting and your mood.
- This is the best idea to provide ambient and task lighting over the kitchen island or breakfast counter.
- Bathrooms can be used for various functions, like shaving or applying make-up. So, select specific hanging lights that focus on the task area. When hanging lights in a bathroom around the mirror, ensure that there is no glare or shadow.
- Used as an Outdoor hanging light on the festive occasion of Diwali, Christmas, or Halluin.
- The hanging lampshade lights for the dining table should be aligned with the center of the table.
- Always choose a hanging light fixture that reflects your home's style
- Decorative lampshades like spiral designs and temple fixtures are the best lighting options for modern kitchen areas.
- Contemporary hanging lamp shades for living room corners can be used to blend with the interior decoration and beautify areas like the dining room or study.