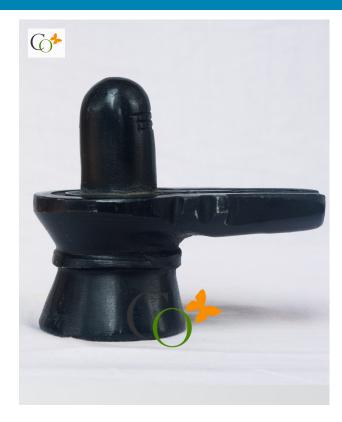

# Marble Black Stone Shivling Idol Figurine 4 inch

Read More

**SKU:** 01327

**Price:** ₹1,200.00 inc. GST

**Stock:** instock

Categories: <u>Hindu Statues</u>, <u>Stone Shiva Lingam</u>

Tags: Black Shivling Statue, Shiv Lingam Statue,

#### **Product Description**

The rich black stone marble Shivling provides a sense of sophisticated aesthetic for displays and an alternative for the greater visual interest for other figurines. A charming decor piece from the diverse varieties of baskets from CRAFTS ODISHA.

Material: Black Marble Stone Dimension(HWL): 4 x 2.5 x 4.2 inch

Height: 4 inch The representation of the formless universe bearer::Shiving idol

- It is an oval-shaped stone image placed on a circular base known as the Peedam with a passage for draining away the water or milk poured on the top.
- It is made of black marble stone, tall over 4 inches.
- The sculpture above is made by the skilled artisans of Odisha.

#### The majesty of the stone sculptures::The Shivling:

- Lord Shiva often worshipped in the form Linga in all his shrines.
- The Linga is represented alongside the yoni, a symbol of goddess shakti. And the union of Linga and yoni represent the two-in-ness of male and female, from which all life origins.
- The oval-shaped stone is the symbol of the universe and the base represents that supreme power that holds the entire universe.
- The Linga represents the energy of consciousness and life in nature.

• The Shivling consists of three parts, Bramha at the bottom, Vishnu at the middle, and Shiva on the top. Unity of the trinity is the creator, the preserver, and the destroyer.

#### A guide to place the stone sculptures and benefits of placement:

- The Linga should always be placed in the North direction because there is where the mount Kailasha resides.
- Placing a Shivling at the temple of your home and office will fetch you auspicious results only.
- Keeping the Shivling at home will be bound to invite the grace of Lord Shiva and beautify your life.
- The Shiv lingam is believed to eliminate your sorrow and expand your happiness.
- The Shiv ling is used to worship as well as the decoration of your interior.
- You can place it on the altar, at the showcase, cupboard, right on top of your desk, side table of your home or office.

#### A piece of advice to follow while cleaning the stone sculptures:

- The Shiv ling is made from a glossy black marble stone.
- It is a highly durable material, shatter-resistant, and looks gorgeous.
- The stone sculptures should be cleaned by using a damp cloth over the surface or you can prefer to wash them off with running water.
- The cleaning should be done every other day to keep the dirt away from the stone sculptures.