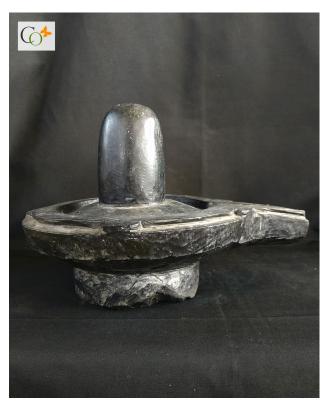

# Granite Stone Shivling 7.5 in Diameter Statue

Diameter = 7.5 in <u>Read More</u> **SKU:** 01049 **Price:** ₹8,500.00 inc. GST **Stock:** instock **Categories:** <u>Hindu Statues</u>, <u>Statues & Sculptures</u>, Stone Shiva Lingam Want something elegant yet standard! Then shield your eyes with the beauty of granite stone Shivling from CRAFTS ODISHA rich, classic, and subtly brilliant.

Material: Blackstone / Granite Dimension(HWL): 7 x 10 x 7.5 inch

Height: 7 inch

## Width: 10 inch Shivling::The aniconic representation

- The Shivling is inserted in a circular pedestal provided with a passage for drainage of the water or milk that is poured on the top in ritual worship.
- The structure is made from granite stone.
- Stone sculptures are widely appreciated all over the world by the skilled artisans of Odisha, for their brilliance structure, and design.

# The omnipotent Lord which is formless

- The lingam is the symbol of Lord Shiva, the most important deity of the Hindu trinity. In all his temples, Linga is worshipped as Shiva.
- The Shivling is always represented with Yoni, which is a symbol of Shakti(female energy). Both signify the union of Prakriti and Purusha.
- It consists of three parts, the lowest is called Bramha Pitha(the circular base), the middle (Bowl like structure)called Vishnu Pitha, and the top part (rounded oval head)called Shiva Pitha.
- The Linga is the union of the creator, the preserver, and the destroyer.