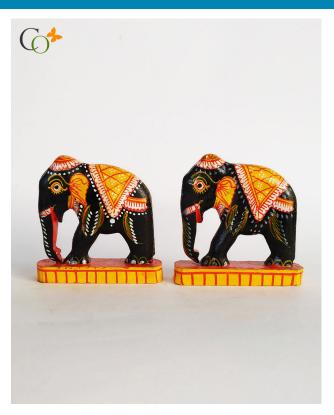

# Wooden Standing Elephant With Down Trunk Set

#### Read More

SKU: 00663
Price: ₹1,176.00 inc. GST
Stock: instock
Categories: Elephant Statue, Animals & Birds Statues, Decor, Idols, Statues & Sculptures
Tags: car decor, table decor, table top, wooden artifact, wooden handicrafts, wooden idols

## **Product Description**