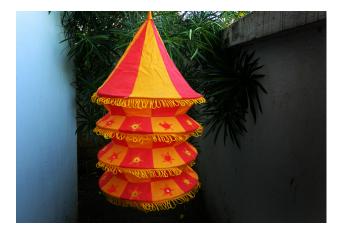

# Spring lampshade four step

Read More

SKU: 00083
Price: ₹798.00 inc. GST
Stock: instock
Categories: Applique, Applique Lampshades
Tags: applique lamp shades, cotton lamp shades, fabric lamp shades, lamp shades, light shades

## **Product Description**

This four layered chandua is itself a beautiful masterpiece which expresses the beautiful art form of Odisha which have grabbed itself a name and fame by its exquisite beauty. This artwork arrived during the British reign when people had torn clothes to wear and they used to patch it up with different clothes and evolved into this beautiful art form. Today different coloured clothes are stitched together to form different shape or sizes appliques. It is also decorated with mirrors or embroidery or the thread designs. Want to leave your guests spell-bound or want to express your beautiful love towards your beloved; this makes the best of gifts or the best or home-décor. So use it for any purpose you feel like and exhibit the hard-work and creativity of the workers or Pipli.