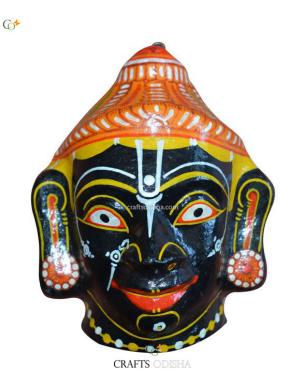

# Black Ganesha - Paper Mache Mask

Read More

SKU: 00528
Price: ₹2,625.00 inc. GST
Stock: instock
Categories: Paper Mache Masks, Wall Decor
Tags: crafts odisha, door hanging, fashion, handicrafts, handmade paper, home décor, india, lifestyle, odisha,

paper mache mask, paper macie, wall hanging

## **Product Description**

Lord Ganesha is entitled to be the lord of success and is the destructor of evil. He is also referred to as the destroyer of vanity, selfishness and pride and resides in every living being who is down to earth and humble. The elephant head of the deity is created out of paper with skillful perfection. Here the lord is painted black with beautiful simple design with his graceful expression covering his calm and peaceful face the lord can captivate the hearts of the spectators. The lord having two big fans like ear painted pink and this masterpiece having a big black trunk facing towards left and big eyes to visualize and bestow the followers with knowledge, art, prosperity and success. So bring this mask home to enhance the beauty of entrance of your house or office or amplify the aesthetics of your walls.