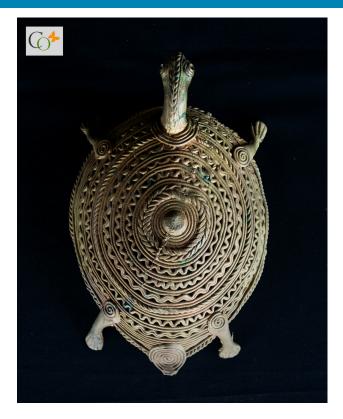

# **Dhokra Art Turtle Idol 6 inch**

Read More

SKU: 01192
Price: ₹2,240.00 inc. GST
Stock: instock
Categories: Decor, Idols

## **Product Description**

**Product Description** 