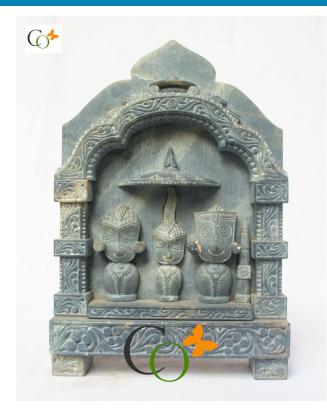

# Greestone Jagannath Baladev Subhadra Idols on Mandap 8 in

Read More SKU: 01335

Price: ₹10,000.00 inc. GST Stock: instock Categories: <u>Hindu Statues</u>, Jagannath Idol Tags: jagannath baladev subhadra statue

## **Product Description**

Get creative and cost-efficient in your decor by exhibiting the subtle Jagannath, Balbhadra & Subhadra idol, which is artfully scattered with greenstone. Material: Green stone Dimension(HWL): 8 x 5.5 x 1.5 inch

Height: 8 inch Position: Sitting Elucidation of the iconic Jagannath, Balbhadra & Subhadra :

- The sculpture described here of miniature replica of idols of God Jagannath, Balbhadra & Subhadra along with the Sudarshan Chakra.
- The design of the idol was carved with large eyes and with stumps as hands. However, legs and hands are absent.
- The trio is seen sitting on an attractively carved Mandapa.