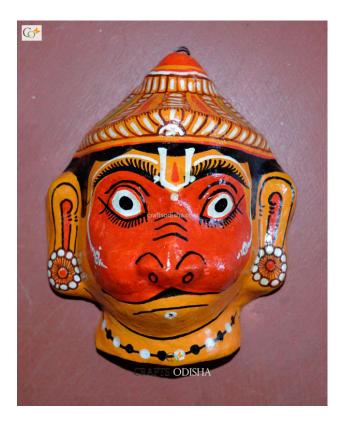

# Lord Hanumaan - Paper Mache Mask

#### **Read More**

SKU: 00520
Price: ₹1,102.50 inc. GST
Stock: instock
Categories: Wall Decor, Paper Mache Masks
Tags: crafts odisha, door hanging, fashion, handicrafts
, handmade paper, home décor, india, lifestyle, odisha,

paper mache mask, paper macie, wall hanging

## **Product Description**

Lord Hanuman was the incarnation of lord Shiva in Treta yuga to help Lord Rama, the seventh incarnation of Lord Vishnu. The lord took the form to defeat the demon king Ravana and rescue his wife goddess Sita, the incarnation of goddess Lakshmi and Hanuman became the follower of Rama since birth and became immortal for life. Lord Hanuman is the bestower of Wisdom, physical strength, fame, courage, fearlessness, good health, vigilance and eloquence. He is an epitome of devotion, dedication, fearlessness, bravery, courage and sacrifice. Here the lord colored orange with yellow outer layering, with a crown adorning his head and pair of ear studs studded on his ears. Bring this exquisite paper Mache mask home to magnify the beauty of your walls.