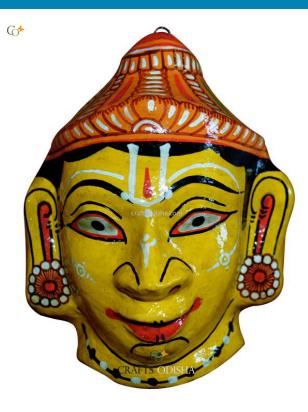

# Lord Krishna - Paper Mache Mask

# **Product Description**

Lord Krishna is often depicted as dark complexioned boy yet attractive cowboy of Vrindavan.

Krishna is the eighth incarnation of the supreme Lord Vishnu and the supreme power that protects the universe from devastation. Lord Krishna is famous for his playful and mischievous character and also exhibits the role of a brave warrior. He is often portrayed as a romantic lover and also a loyal and dedicated friend. His famous tales of bravery as well as rasleela is famous world-wide. He gives the world a brilliant example of selfless and pure love. This beautiful piece of artwork is made out of paper and painted black with perfect detailing and a crown adorning his head. So grab this exquisite piece at a very affordable price to amplify the beauty of your walls.