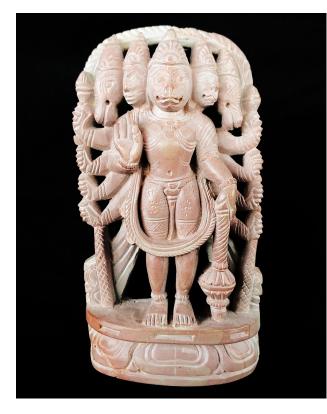

# Panchamukhi Hanuman Soapstone Murti 5 in

Read More SKU: 00936 Price: ₹6,500.00 inc. GST Stock: instock Categories: Hanuman Statue, Hindu Statues, Statues & Sculptures

A great way to enjoy the subtle and simple coordination of artistry; "Panchamukhi Hanuman murti" is an unforgettable impression of classic decor. Material: Soapstone / Pink stone Dimension(HWL):  $5 \times 3 \times 1$  inch Position: Standing Height: 5 inch An explication of the home decor:

- The bonny statuette is seen standing on a lotus plinth.
- The statuette has five faces in all five directions (East, South, West, North, and Atop) with 10 hands, armed with many weapons are a Parashu, a Talwar, a Chakra, a Dhal, a Gada, a Trishula, a Kumbha, a Katar, a plate filled with blood and the again a Gada.
- The bewitching statuette is built by the artisans of Odisha where stone carving is widely famous for its intricate design.

#### Hanuman: Epitome of valor

• The five-faced Avatar of Lord Hanuman is those of a lion, eagle, horse, monkey, and Varaha. Pancha Mukhi Hanuman is known as the combined Avatar of Lord Hanuman and

Lord Vishnu.

- The five heads are that of Hayagriva(faces sky), Narsimha(south), Hanuman(East), Varaha(North), and Garuda(West).
- To rescue Lord Rama, Lord Hanuman must extinguish the five lamps (where the soul of the demon Ahiravana rest) at a time. So this made Lord Hanuman have five faces.