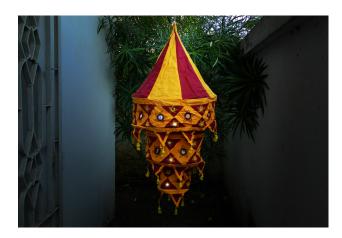

# **Temple lam**

## **Product Description**

Elegance and functionality meet in this creative lampshade, The finished four-tier temple lampshade lends a warm look with endless coordination possibilities both in interior & exterior. Material: Cotton fabric Dimension(HWL): 24 inch Height: 2 ft Art form: Pipli applique work Weight: 0.1 kg Exposition of the flower lampshade:

- The model pictured here is a temple-designed applique lampshade.
- The lampshade is coming in dual color, blue & yellow.
- Designed beautifully with multiple colored clothes suture together. Decorated with the mirrors and the fancy stitching design adds to the magnificence of the lamp.
- Applique is embellishing and stitching. The word Applique derives from the French word meaning 'to put on, where shapes of flowers, etc., are cut out and stitched onto the main fabric surface.