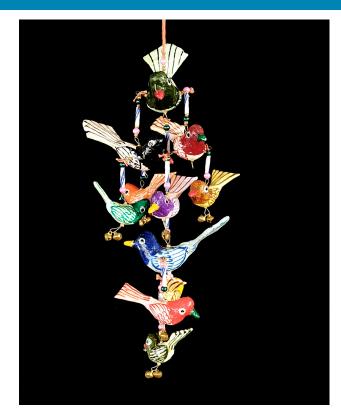

# Paper Mache Hanging Birds-11 Birds

**Read More** 

SKU: 00726
Price: ₹987.00 inc. GST
Stock: instock
Categories: Decor, Hanging Objects
Tags: hanging bird, home décor, paper birds, paper mache, paper mache birds, paper macie

# **Product Description**