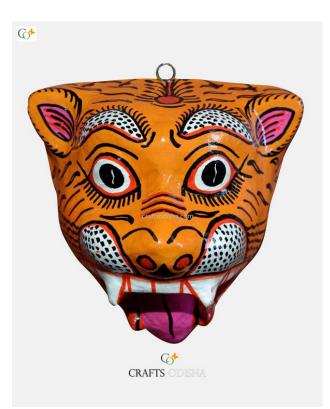

# **Tiger Face - Paper Mache Mask**

Read More

SKU: 00525
Price: ₹1,102.50 inc. GST
Stock: instock
Categories: Paper Mache Masks, Wall Decor
Tags: crafts odisha, door hanging, fashion, handicrafts
, handmade paper, home décor, india, lifestyle, odisha,

## **Product Description**

The Tiger is the largest cat species, most recognizable for their pattern of dark vertical stripes on reddish-orange fur with a lighter underside. They are one of the most popular wild animals of the world. They are fierce, ruthless, powerful, tough, dynamic and mighty. They are quite cautious and energetic and have acute senses and sharp eyesight. The tiger is the symbol of power and is the national animal of several countries like India, Bangladesh, Malaysia and South Korea. They often appear as symbol or mascots on flags, coats, or sporting events. Grab this ferocious yet attractive piece of tiger paper Mache mask home to decorate your house or office.