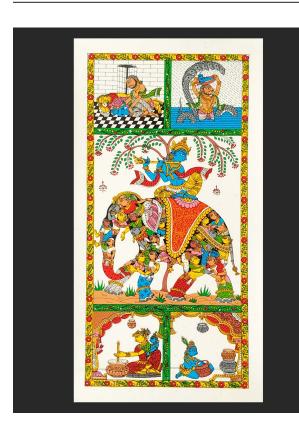

# Kandarpa Hasti Krishna Leela Canvas Painting

Read More

SKU: 00737
Price: ₹6,160.00 inc. GST
Stock: instock

**Categories:** <u>Patachitra Paintings</u>, <u>Wall Decor</u> **Tags:** <u>home décor</u>, <u>odisha paintings</u>, <u>pattachitra art</u>, <u>pattachitra paintings</u>, <u>screen print paintings</u>, <u>tasar</u> painting, wall decor