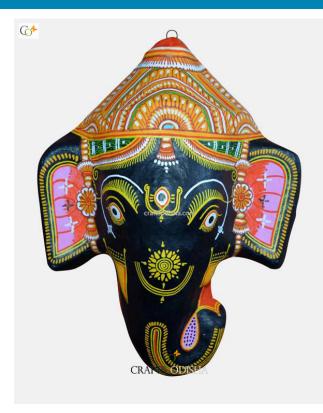

# Ganesha - Paper Mache White Face

#### Read More

SKU: 00527
Price: ₹2,623.95 inc. GST
Stock: instock
Categories: Paper Mache Masks, Wall Decor
Tags: crafts odisha, door hanging, fashion, handicrafts
, handmade paper, home décor, india, lifestyle, odisha,
paper mache mask, paper macie, wall hanging

## **Product Description**

Lord Ganesha is entitled as lord of beginning and is the destructor of every evil and bestower of knowledge and success. He is also referred to as the destroyer of vanity, selfishness and pride. The elephant head of the deity is created out of paper with skillful perfection. Here the lord is painted white with beautiful simple design with beauty, grace and purity covering his calm and peaceful face. The lord having two big fans like ears are painted pink and this masterpiece having a white trunk facing towards left bestows the devotees with knowledge, luck, prosperity and success. So bring this mask home to enhance the beauty of your house or office and leave your spectators speechless.