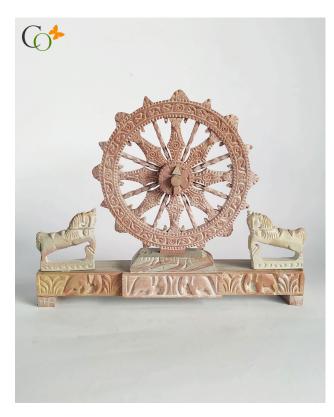

# Pink Stone / Soapstone Konark Wheel Statue 5 in

## Read More

SKU: 00674
Price: ₹3,360.00 inc. GST
Stock: instock
Categories: Decor, Objects, Statues & Sculptures
Tags: home décor, konark wheels, office decor, office
decorations, soapstone konark wheels, table decor, table top

The splendidly crafted design is part of the world-famous Sun temple of Odisha, which is impossible to complement enough. Make it a central focal point over your office desk or study table. **Material:** Pink Soapstone **Dimension(HWL):** 6.5 x 8 x 1.2 inch **Wheel Diameter:** 5 inch **Weight:** 650 gram

#### The replica of the Konark wheel:

- The beautifully engraved Konark wheel is featured with a wide base for stability, accompanied by two horses on each side of it.
- The mesmerizing wheel can be detachable from its base. The spokes of the wheel have also been wheel carved with similar decoration. Few elephant figures have been carved on the base of the substructure.
- The beautiful structure is made by the proficient artisans of Odisha, where stone engraving is popular all over the world.

#### The architecture elegance: Great wheel of Konark

- The great wheel represents the passage of time. Consisting of 8 thick spokes and 8 thin spokes, which represents the Prahars (three-hour periods) of a day, adding up to 24 hours, which is a day.
- It is widely associated with the wheel of the Dharma Chakra of the Buddha. Known as the "wheel of life". Representing the cycle of creation, preservation, and achievement of realization.
- The Konark wheel is the prime attraction of the tourists, gracefully decorated around their axis and peripheries having a similar design at the bottom.