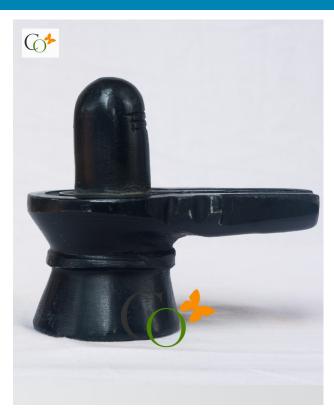

# Marble Black Stone Shivling Idol Figurine 4 inch

Read More

SKU: 01327
Price: ₹1,200.00 inc. GST
Stock: instock
Categories: Hindu Statues, Stone Shiva Lingam
Tags: Black Shivling Statue, Shiv Lingam Statue, Shivling Idols

# **Product Description**

The rich black stone marble Shivling provides a sense of sophisticated aesthetic for displays and an alternative for the greater visual interest for other figurines. A charming decor piece from the diverse varieties of baskets from CRAFTS ODISHA. Material: Black Marble Stone Dimension(HWL): 4 x 2.5 x 4.2 inch Height: 4 inch The representation of the formless universe bearer::Shiving idol

- It is an oval-shaped stone image placed on a circular base known as the Peedam with a passage for draining away the water or milk poured on the top.
- It is made of black marble stone, tall over 4 inches.
- The sculpture above is made by the skilled artisans of Odisha.

## The majesty of the stone sculptures::The Shivling:

- Lord Shiva often worshipped in the form Linga in all his shrines.
- The Linga is represented alongside the yoni, a symbol of goddess shakti. And the union of Linga and yoni represent the two-in-ness of male and female, from which all life origins.
- The oval-shaped stone is the symbol of the universe and the base represents that supreme power that holds the entire universe.
- The Linga represents the energy of consciousness and life in nature.

• The Shivling consists of three parts, Bramha at the bottom, Vishnu at the middle, and Shiva on the top. Unity of the trinity is the creator, the preserver, and the destroyer.