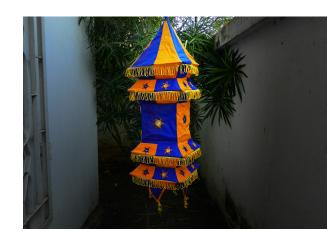

# Spring lampshade four step

Read More

SKU: 00083
Price: ₹798.00 inc. GST
Stock: instock
Categories: Applique, Applique Lampshades
Tags: applique lamp shades, cotton lamp shades, fabric lamp shades, lamp shades, light shades

## **Product Description**

This four layered chandua is itself a beautiful masterpiece which expresses the beautiful art form of Odisha which have grabbed itself a name and fame by its exquisite beauty. This artwork arrived during the British reign when people had torn clothes to wear and they used to patch it up with different clothes and evolved into this beautiful art form. Today different coloured clothes are stitched together to form different shape or sizes appliques. It is also decorated with mirrors or embroidery or the thread designs. Want to leave your guests spell-bound or want to express your beautiful love towards your beloved; this makes the best of gifts or the best or home-décor. So use it for any purpose you feel like and exhibit the hard-work and creativity of the workers or Pipli.