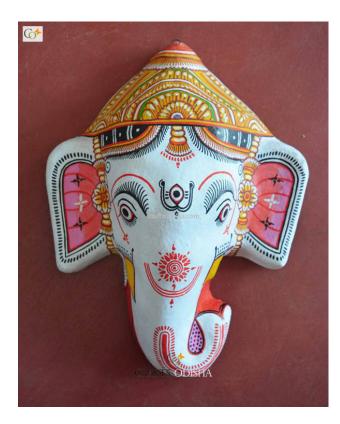

# Ganesha - Paper Mache White Face

## **Product Description**

Lord Ganesha is entitled as lord of beginning and is the destructor of every evil and bestower of knowledge and success. He is also referred to as the destroyer of vanity, selfishness and pride. The elephant head of the deity is created out of paper with skillful perfection. Here the lord is painted white with beautiful simple design with beauty, grace and purity covering his calm and peaceful face. The lord having two big fans like ears are painted pink and this masterpiece having a white trunk facing towards left bestows the devotees with knowledge, luck, prosperity and success. So bring this mask home to enhance the beauty of your house or office and leave your spectators speechless.