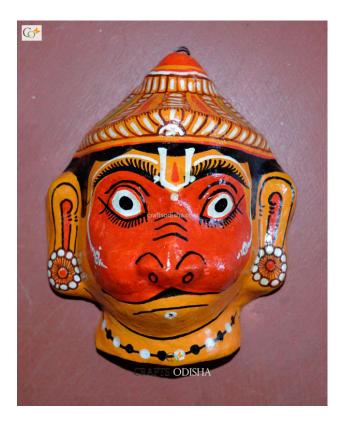

# Lord Hanumaan - Paper Mache Mask

#### Read More

SKU: 00520
Price: ₹1,102.50 inc. GST
Stock: instock
Categories: Paper Mache Masks, Wall Decor
Tags: crafts odisha, door hanging, fashion, handicrafts
, handmade paper, home décor, india, lifestyle, odisha,

paper mache mask, paper macie, wall hanging

## **Product Description**

Lord Hanuman was the incarnation of lord Shiva in Treta yuga to help Lord Rama, the seventh incarnation of Lord Vishnu. The lord took the form to defeat the demon king Ravana and rescue his wife goddess Sita, the incarnation of goddess Lakshmi and Hanuman became the follower of Rama since birth and became immortal for life. Lord Hanuman is the bestower of Wisdom, physical strength, fame, courage, fearlessness, good health, vigilance and eloquence. He is an epitome of devotion, dedication, fearlessness, bravery, courage and sacrifice. Here the lord colored orange with yellow outer layering, with a crown adorning his head and pair of ear studs studded on his ears. Bring this exquisite paper Mache mask home to magnify the beauty of your walls.