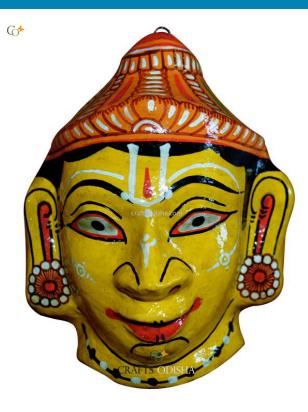

# Sri Laxman - Paper Mache Mask

Read More

**SKU:** 00512

Price: ₹1,048.95 inc. GST

Stock: instock

Categories: Paper Mache Masks, Wall Decor

**Tags:** <u>door hanging</u>, <u>handmade paper</u>, <u>paper mache</u> <u>mask</u>, <u>paper macie</u>, <u>Pattachitra</u>, <u>pattachitra paintings</u>, <u>wall hanging</u>, <u>wall mount</u>

## **Product Description**

Lakshmana was the manifestation of Sheshnag, the divine companion of Lord Vishnu. Apart from being a fierce warrior his devotion and love for his brother Rama was legendary. He is epitome of love, compassion, devotion, sacrifice, obedience and dedication. He was one of the biggest devotees of the Rama avatar of Lord Vishnu. He was married to Urmilla, the younger sister of goddess Sita. He sacrificed his love and kingdom for the sake of protecting lord Rama and goddess Sita when they set on an exile of 14 years. Here the lord is painted yellow with a crown embracing his head. His face covered with a faint pleasantness and a bright smile spread across his face. So bring this mache mask home to enhance the beauty of your wall with this exquisite artwork.