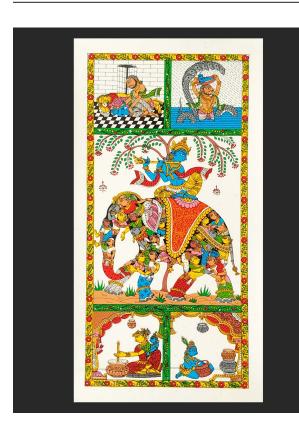

# Kandarpa Hasti Krishna Leela Canvas Painting

Read More

SKU: 00737
Price: ₹6,160.00 inc. GST
Stock: instock

**Categories:** <u>Patachitra Paintings</u>, <u>Wall Decor</u> **Tags:** <u>home décor</u>, <u>odisha paintings</u>, <u>pattachitra art</u>, <u>pattachitra paintings</u>, <u>screen print paintings</u>, <u>tasar</u> painting, wall decor

# **Product Description**