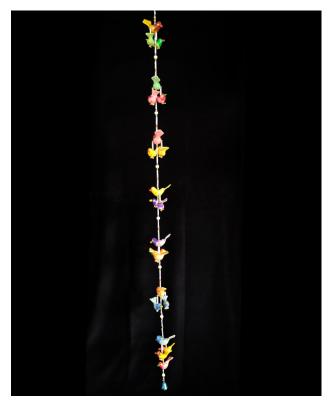

# Paper Mache Hanging Birds-7 Birds

Read More

SKU: 00725
Price: ₹840.00 inc. GST
Stock: instock
Categories: Decor, Hanging Objects
Tags: hanging bird, home décor, paper birds, paper mache, paper mache birds, paper macie

# **Product Description**