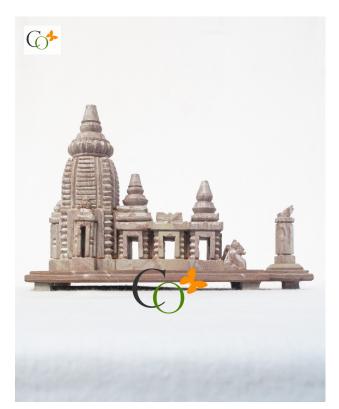

# Pink Stone / Soapstone Konark Wheel Statue 5 in

## Read More

SKU: 00674
Price: ₹3,360.00 inc. GST
Stock: instock
Categories: Decor, Objects, Statues & Sculptures
Tags: home décor, konark wheels, office decor, office
decorations, soapstone konark wheels, table decor, table top

The splendidly crafted design is part of the world-famous Sun temple of Odisha, which is impossible to complement enough. Make it a central focal point over your office desk or study table. **Material:** Pink Soapstone **Dimension(HWL):** 6.5 x 8 x 1.2 inch **Wheel Diameter:** 5 inch **Weight:** 650 gram

#### The replica of the Konark wheel:

- The beautifully engraved Konark wheel is featured with a wide base for stability, accompanied by two horses on each side of it.
- The mesmerizing wheel can be detachable from its base. The spokes of the wheel have also been wheel carved with similar decoration. Few elephant figures have been carved on the base of the substructure.
- The beautiful structure is made by the proficient artisans of Odisha, where stone engraving is popular all over the world.

#### The architecture elegance: Great wheel of Konark

- The great wheel represents the passage of time. Consisting of 8 thick spokes and 8 thin spokes, which represents the Prahars (three-hour periods) of a day, adding up to 24 hours, which is a day.
- It is widely associated with the wheel of the Dharma Chakra of the Buddha. Known as the "wheel of life". Representing the cycle of creation, preservation, and achievement of realization.
- The Konark wheel is the prime attraction of the tourists, gracefully decorated around their axis and peripheries having a similar design at the bottom.