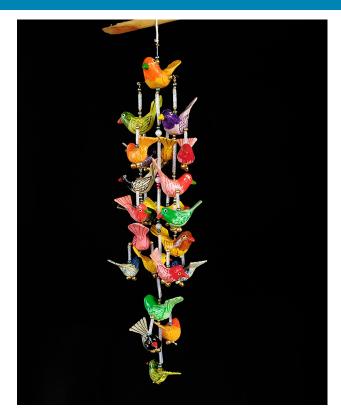

# Paper Mache Hanging Birds-23 Birds

**Read More** 

SKU: 00729
Price: ₹1,554.00 inc. GST
Stock: instock
Categories: Decor, Hanging Objects
Tags: hanging bird, home décor, paper birds, paper mache, paper mache birds, paper macie