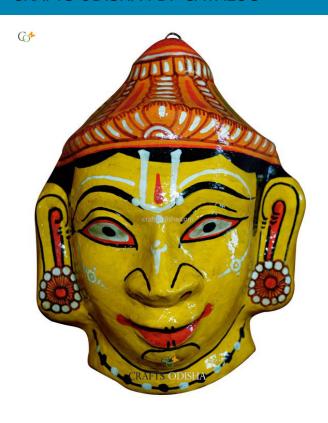

### **Sri Laxman - Paper Mache Mask**

Read More

**SKU:** 00512

**Price:** ₹1,048.95 inc. GST

Stock: instock

Categories: Paper Mache Masks, Wall Decor

**Tags:** <u>door hanging</u>, <u>handmade paper</u>, <u>paper mache</u> mask, paper macie, Pattachitra, pattachitra paintings,

#### **Product Description**

Lakshmana was the manifestation of Sheshnag, the divine companion of Lord Vishnu. Apart from being a fierce warrior his devotion and love for his brother Rama was legendary. He is epitome of love, compassion, devotion, sacrifice, obedience and dedication. He was one of the biggest devotees of the Rama avatar of Lord Vishnu. He was married to Urmilla, the younger sister of goddess Sita. He sacrificed his love and kingdom for the sake of protecting lord Rama and goddess Sita when they set on an exile of 14 years. Here the lord is painted yellow with a crown embracing his head. His face covered with a faint pleasantness and a bright smile spread across his face. So bring this mache mask home to enhance the beauty of your wall with this exquisite artwork.