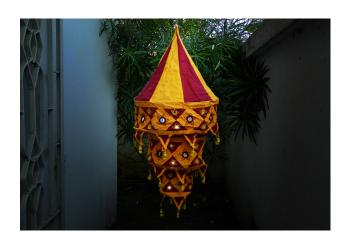

### **Temple lam**

Read More

**SKU:** 00082

**Price:** ₹819.00 inc.

**Stock:** instock

Categories: Applic

Tags: applique lam lamp shades, light:

#### Applique, pipili lamp shades

#### **Product Description**

Elegance and functionality meet in this creative lampshade, The finished four-tier temple lampshade lends a warm look with endless coordination possibilities both in interior & exterior. Material: Cotton fabric Dimension(HWL): 24 inch Height: 2 ft Art form: Pipli applique work Weight: 0.1 kg Exposition of the flower lampshade:

- The model pictured here is a temple-designed applique lampshade.
- The lampshade is coming in dual color, blue & yellow.
- Designed beautifully with multiple colored clothes suture together. Decorated with the mirrors and the fancy stitching design adds to the magnificence of the lamp.
- Applique is embellishing and stitching. The word Applique derives from the French word meaning 'to put on, where shapes of flowers, etc., are cut out and stitched onto the main fabric surface.