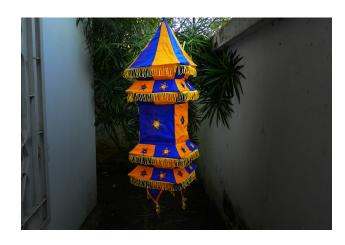

### Jhumar lampshade three step

Read More

**SKU:** 00081

**Price:** ₹735.00 inc. GST

Stock: instock

Categories: Applique, Applique Lampshades, Lighting

**Tags:** applique lamp shades, cotton lamp shades, fabric lamp shades, lamp shades, light shades, odisha

#### **Product Description**

Lights! Lights! A single term so anonymously bonded with our everyday life. The sleek contemporary compatibility of the three-step Jhumar lampshade makes this piece suitable for any setting.

Material: Cotton fabric

Dimension(HWL): 24 inch

Height: 2 ft

Art form: Pipli applique work

Weight: 0.15 kg

#### **Explanation of the Jhumar-designed lampshade:**

- The item displayed here is a Jhumar-style applique lampshade.
- The lampshade is coming in dual colors red and pink.
- Designed beautifully with dual-colored clothes sewed together. Decorated with mirrors and embroidery giving an entire diverse class to the artwork.
- One of the most widespread skills of Orissa is the Pipli applique work that comes from the town of Pipli.