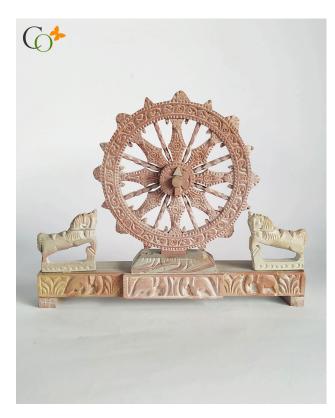

# Pink Stone / Soapstone Konark Wheel Statue 5 in

## Read More

SKU: 00674
Price: ₹3,360.00 inc. GST
Stock: instock
Categories: Statues & Sculptures, Decor, Objects
Tags: home décor, konark wheels, office decor, office
decorations, soapstone konark wheels, table decor,
table top

The splendidly crafted design is part of the world-famous Sun temple of Odisha, which is impossible to complement enough. Make it a central focal point over your office desk or study table. **Material:** Pink Soapstone **Dimension(HWL):** 6.5 x 8 x 1.2 inch **Wheel Diameter:** 5 inch **Weight:** 650 gram

#### The replica of the Konark wheel:

- The beautifully engraved Konark wheel is featured with a wide base for stability, accompanied by two horses on each side of it.
- The mesmerizing wheel can be detachable from its base. The spokes of the wheel have also been wheel carved with similar decoration. Few elephant figures have been carved on the base of the substructure.
- The beautiful structure is made by the proficient artisans of Odisha, where stone engraving is popular all over the world.

#### The architecture elegance: Great wheel of Konark

- The great wheel represents the passage of time. Consisting of 8 thick spokes and 8 thin spokes, which represents the Prahars (three-hour periods) of a day, adding up to 24 hours, which is a day.
- It is widely associated with the wheel of the Dharma Chakra of the Buddha. Known as the "wheel of life". Representing the cycle of creation, preservation, and achievement of realization.
- The Konark wheel is the prime attraction of the tourists, gracefully decorated around their axis and peripheries having a similar design at the bottom.