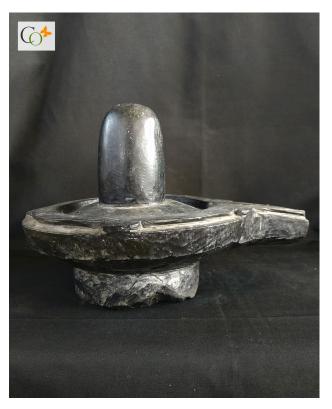

# Granite Stone Shivling 7.5 in Diameter Statue

Diameter = 7.5 in <u>Read More</u> **SKU:** 01049 **Price:** ₹8,500.00 inc. GST **Stock:** instock **Categories:** <u>Hindu Statues</u>, <u>Statues & Sculptures</u>, Stone Shiva Lingam Want something elegant yet standard! Then shield your eyes with the beauty of granite stone Shivling from CRAFTS ODISHA rich, classic, and subtly brilliant.

Material: Blackstone / Granite Dimension(HWL): 7 x 10 x 7.5 inch

Height: 7 inch

## Width: 10 inch Shivling::The aniconic representation

- The Shivling is inserted in a circular pedestal provided with a passage for drainage of the water or milk that is poured on the top in ritual worship.
- The structure is made from granite stone.
- Stone sculptures are widely appreciated all over the world by the skilled artisans of Odisha, for their brilliance structure, and design.

# The omnipotent Lord which is formless

- The lingam is the symbol of Lord Shiva, the most important deity of the Hindu trinity. In all his temples, Linga is worshipped as Shiva.
- The Shivling is always represented with Yoni, which is a symbol of Shakti(female energy). Both signify the union of Prakriti and Purusha.
- It consists of three parts, the lowest is called Bramha Pitha(the circular base), the middle (Bowl like structure)called Vishnu Pitha, and the top part (rounded oval head)called Shiva Pitha.
- The Linga is the union of the creator, the preserver, and the destroyer.

# A usual guide for placing and ripping the grace of the stone sculptures :

- In the North of India is, Mount Himalaya, where it is believed as Lord Shiva resides, so the Shivling should be kept in the North.
- Keeping it in the temple of the North zone of office, home and shop will bring you auspicious benefits.
- Auspicious for married life. It blesses with peace, harmony, and unity in the family and guides towards spiritual life.
- Along with the purpose of worshipping, it proved as a great piece for decoration. Place it right on your desk, in the showcase, and cupboard of your home or office.
- One of the most auspicious gifting options for your loved ones.

# Caring tips for the stone sculptures:

- Granite is such a durable material that can stand in any weather.
- For cleaning the Shivling, use a soft cloth or brush over the surface.

• Wipe down the statue every alternate day to keep the dust away from the stone sculptures.