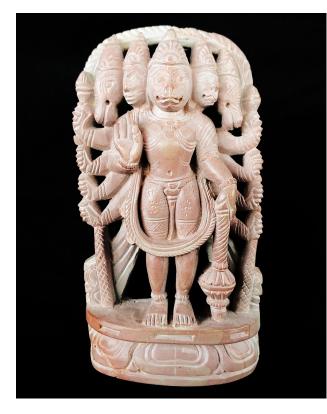

# Panchamukhi Hanuman Soapstone Murti 5 in

Read More SKU: 00936 Price: ₹6,500.00 inc. GST Stock: instock Categories: Hanuman Statue, Hindu Statues, Statues & Sculptures

A great way to enjoy the subtle and simple coordination of artistry; "Panchamukhi Hanuman murti" is an unforgettable impression of classic decor. Material: Soapstone / Pink stone Dimension(HWL):  $5 \times 3 \times 1$  inch Position: Standing Height: 5 inch An explication of the home decor:

- The bonny statuette is seen standing on a lotus plinth.
- The statuette has five faces in all five directions (East, South, West, North, and Atop) with 10 hands, armed with many weapons are a Parashu, a Talwar, a Chakra, a Dhal, a Gada, a Trishula, a Kumbha, a Katar, a plate filled with blood and the again a Gada.
- The bewitching statuette is built by the artisans of Odisha where stone carving is widely famous for its intricate design.

#### Hanuman: Epitome of valor

• The five-faced Avatar of Lord Hanuman is those of a lion, eagle, horse, monkey, and Varaha. Pancha Mukhi Hanuman is known as the combined Avatar of Lord Hanuman and

Lord Vishnu.

- The five heads are that of Hayagriva(faces sky), Narsimha(south), Hanuman(East), Varaha(North), and Garuda(West).
- To rescue Lord Rama, Lord Hanuman must extinguish the five lamps (where the soul of the demon Ahiravana rest) at a time. So this made Lord Hanuman have five faces.

#### Suggestion to emplace the imposing home decor statuette:

- The southwest direction is the most auspicious zone to place the Panchamukhi idol.
- You can use it for worship in the temple of your home, or office.
- Brighten up the ambiance of your living room or office by keeping this on the cupboard, bookshelf, study, or reception desk.
- The dashboard of your car, center table, and accent table also be a suitable place to keep the miniature sculpt.
- Gift for your loved one, on their special occasion like birthday, home warming, or marriage anniversary, etc.

# All the five faces live up to some significant blessing one can get by keeping the home decor:

- Hanuman faces east: Purity of mind and success
- Narasimha faces south: Victory and fearlessness
- Garuda faces east: Removes black magic
- Varaha faces north: Prosperity and wealth
- Hayagriva facing sky: knowledge and children

#### Instruction for keeping the home decor perfectly clean:

- The non-porous and shatter-proof nature of soapstone idols makes them everlasting beyond time.
- Only by using a soft cloth, you can simply wipe the sculpt, don't scrub.
- The dusting should be done every so often to keep the dust away from the surface.