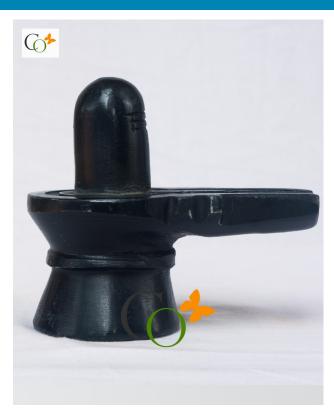

# Marble Black Stone Shivling Idol Figurine 4 inch

Read More

SKU: 01327
Price: ₹1,200.00 inc. GST
Stock: instock
Categories: Hindu Statues, Stone Shiva Lingam
Tags: Black Shivling Statue, Shiv Lingam Statue, Shivling Idols

# **Product Description**

The rich black stone marble Shivling provides a sense of sophisticated aesthetic for displays and an alternative for the greater visual interest for other figurines. A charming decor piece from the diverse varieties of baskets from CRAFTS ODISHA. Material: Black Marble Stone Dimension(HWL): 4 x 2.5 x 4.2 inch Height: 4 inch The representation of the formless universe bearer::Shiving idol

- It is an oval-shaped stone image placed on a circular base known as the Peedam with a passage for draining away the water or milk poured on the top.
- It is made of black marble stone, tall over 4 inches.
- The sculpture above is made by the skilled artisans of Odisha.

## The majesty of the stone sculptures::The Shivling:

- Lord Shiva often worshipped in the form Linga in all his shrines.
- The Linga is represented alongside the yoni, a symbol of goddess shakti. And the union of Linga and yoni represent the two-in-ness of male and female, from which all life origins.
- The oval-shaped stone is the symbol of the universe and the base represents that supreme power that holds the entire universe.
- The Linga represents the energy of consciousness and life in nature.

• The Shivling consists of three parts, Bramha at the bottom, Vishnu at the middle, and Shiva on the top. Unity of the trinity is the creator, the preserver, and the destroyer.

## A guide to place the stone sculptures and benefits of placement:

- The Linga should always be placed in the North direction because there is where the mount Kailasha resides.
- Placing a Shivling at the temple of your home and office will fetch you auspicious results only.
- Keeping the Shivling at home will be bound to invite the grace of Lord Shiva and beautify your life.
- The Shiv lingam is believed to eliminate your sorrow and expand your happiness.
- The Shiv ling is used to worship as well as the decoration of your interior.
- You can place it on the altar, at the showcase, cupboard, right on top of your desk, side table of your home or office.

# A piece of advice to follow while cleaning the stone sculptures:

- The Shiv ling is made from a glossy black marble stone.
- It is a highly durable material, shatter-resistant, and looks gorgeous.
- The stone sculptures should be cleaned by using a damp cloth over the surface or you can prefer to wash them off with running water.
- The cleaning should be done every other day to keep the dirt away from the stone sculptures.