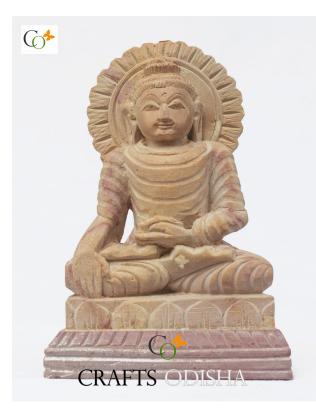

# Pink Soap Stone Earth Touching Buddha Idol 4 inch

Read More

**SKU:** 01412 **Price:** ₹4,000.00 inc. GST

Stock: onbackorder

**Categories:** Buddha Statues, Sitting Buddha Statues, Statues & Sculptures

Tags: buddha statue, Lord Buddha Idols, MeditatingBuddha Sculpture, Meditation Buddha Statue, SittingBuddha Statue, Sitting Lord Buddha Statue, Soapstonebuddha statue