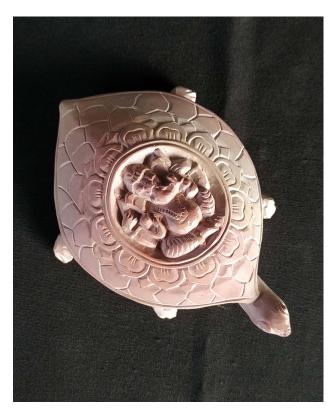

#### Read More

SKU: 00955
Price: ₹5,600.00 inc. GST
Stock: onbackorder
Categories: Animals & Birds Statues, Hindu Statues, Statues & Sculptures

This miniature turtle statue is a true work of art (stone carving), a fine and charming pinkish provides a lighter take on an impressive visual impression. Material: Soapstone / Pink stone Dimension(HWL): 4.5 x 3 x 1 inch Statue Type: Animal sculpture Weight: 0.220 kg A cute description of the cutesy statue:

- The statue here is of a cute turtle carved from Soapstone material.
- The key factor of this cutesy sculpture is the engraving of Lord Ganesha on his back.
- The carapace of the turtle has a delightful engraving of decorative lotus petals and designs which make the sculpture bewitching.
- A brilliant hand job was done by the skilled artisans of Odisha with such a small piece of stone.