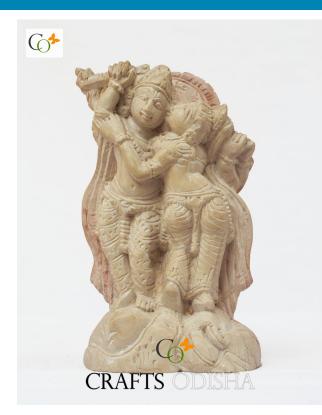

# Beautiful Radha Krishna Idol in Soap Stone Murti 4 inch

#### Read More

SKU: 01410
Price: ₹5,000.00 inc. GST
Stock: onbackorder
Categories: Krishna Statues, Hindu Statues, Statues & Sculptures
Tags: Radha Krishna Idol for Home, Radha Krishna Murti for

Home, radha krishna statue