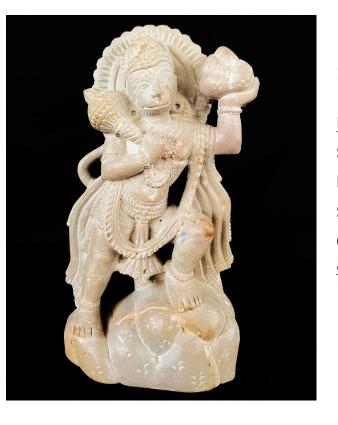

# Hanuman Holding Hill Soapstone Statue 6 in

### **Product Description**

Thanks to CRAFTS ODISHA for bringing the smooth and sculptural appeal of Hanuman holding hill statue while maintaining a sleek and gentle piece of visual interest. Material: Soapstone / Pink stone Dimension(HWL): 6.2 x 3.2 x 1.8 inch Position: StandingA minutia of the home statue decor:

- The comely standing statue of Lord Hanuman is seen stepping a hilltop plinth.
- Bravely lifting his mace with his right hand while a mountain in the left.
- The carving is forged by the skilled artisans of Odisha where stone engraving is widely popular for its complex designs.