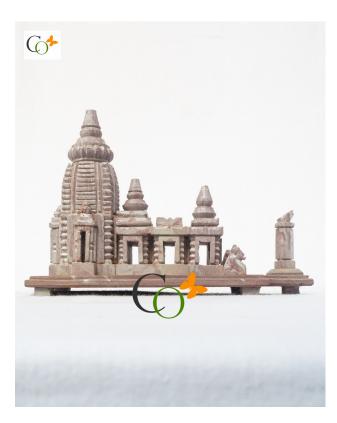

# Pink Soapstone Puri Lord Jagannath Temple 3 inch

#### Read More

SKU: 01334
Price: ₹2,800.00 inc. GST
Stock: instock
Categories: Hindu Statues, Jagannath Idol, Statues & Sculptures
Tags: Jagannath Temple Sculpture. Puri Jagannath

Tags: Jagannath Temple Sculpture, Puri JagannathTemple