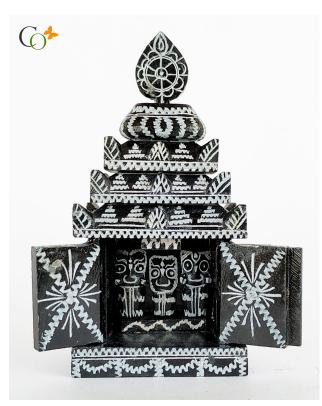

# Black Jagannath Stone Temple 4 inch

#### Read More

**SKU:** 00695

**Price:** ₹675.00 Original price was: ₹675.00.₹575.00 Current price is: ₹575.00. inc. GST

Stock: outofstock

**Categories:** <u>Hindu Statues</u>, <u>Jagannath Idol</u>, <u>Statues &</u> <u>Sculptures</u>

**Tags:** jagannath baladev subhadra statue, jagannathidols, statue for puja, stone idols, stone jagannath