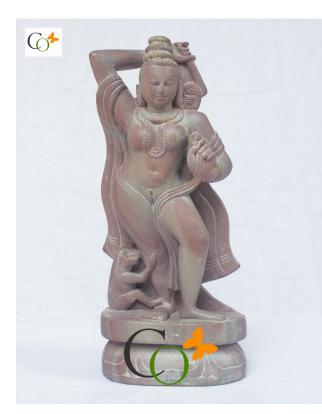

# Soapstone Apsara Goddess Statue 6 inch

### Read More

SKU: 01305
Price: ₹7,840.00 inc. GST
Stock: outofstock
Categories: Apsara Sculpture Khajuraho | Angel Statue, Hindu Statues, Statues & Sculptures