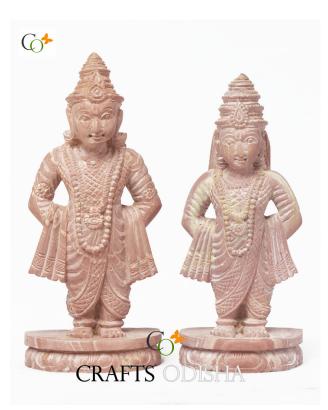

# Lord Vitthal Rakhumai Soapstone Idol for Home 5 inch

#### Read More

**SKU:** 01429

Price: ₹10,000.00 inc. GST

Stock: onbackorder

**Categories:** <u>Vishnu Statues</u>, <u>Hindu Statues</u>, <u>Statues &</u> <u>Sculptures</u>

Tags: Car Dashboard Idols, Car Dashboard Statues,gifting statue, Statue for Car Dashboard, Stone VishnuStatue For Home, Table Top Idols, Table Top Statues,Vitthal Idol for puja, Vitthal Statue for Home