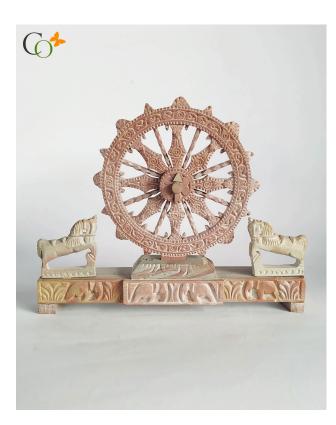

# Pink Stone / Soapstone Konark Wheel Statue 5 in

### **Product Description**

The splendidly crafted design is part of the world-famous Sun temple of Odisha, which is impossible to complement enough. Make it a central focal point over your office desk or study table. **Material:** Pink Soapstone **Dimension(HWL):** 6.5 x 8 x 1.2 inch **Wheel Diameter:** 5 inch **Weight:** 650 gram

#### The replica of the Konark wheel:

- The beautifully engraved Konark wheel is featured with a wide base for stability, accompanied by two horses on each side of it.
- The mesmerizing wheel can be detachable from its base. The spokes of the wheel have also been wheel carved with similar decoration. Few elephant figures have been carved on the base of the substructure.
- The beautiful structure is made by the proficient artisans of Odisha, where stone engraving is popular all over the world.

#### The architecture elegance: Great wheel of Konark

• The great wheel represents the passage of time. Consisting of 8 thick spokes and 8 thin spokes, which represents the Prahars (three-hour periods) of a day, adding up to 24 hours, which is a day.

- It is widely associated with the wheel of the Dharma Chakra of the Buddha. Known as the "wheel of life". Representing the cycle of creation, preservation, and achievement of realization.
- The Konark wheel is the prime attraction of the tourists, gracefully decorated around their axis and peripheries having a similar design at the bottom.