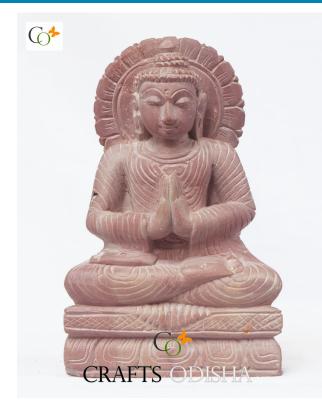

# Small Sitting Namaste Buddha Idol in Pink Soft Stone 4 inch

Read More

buddha statue

SKU: 01415
Price: ₹4,000.00 inc. GST
Stock: onbackorder
Categories: Sitting Buddha Statues, Buddha Statues,
Statues & Sculptures
Tags: buddha statue, Lord Buddha Idols, Meditating
Buddha Sculpture, Meditation Buddha Statue, Sitting
Lord Buddha Statue, Soapstone buddha statue, stone

Small Sitting Namaste Buddha Idol in Pink Soft Stone 4 inch. A simple alternative to Buddha's other traditional postures. Wide-reaching positive impact where ever you place it. Material: Soapstone/Pinkstone Dimension(HWL): 4 x 2.5 x 1.5 Position: SittingBuddha means "the awaken one" here awaken means the awakened mind, there are seven qualities that led us to an awakened mind, these are mindfulness, investigation, energy, joy, tranguility, concentration, equanimity. With these qualities, we can see things as they are and not what we imagine them to be.Lord Buddha was born as a prince of the Shakya tribe, named Siddhartha Gautama. Raised and brought up with all opulence and luxury in his palace one can fantasy over, unaware of misery, sorrow, and suffering of human faces in the outside world. Married and had a son. One day Gautama ventured out of his palace, he saw three definite aspects of life each for the first time, he saw an old man, a sick man, a corpse. This scene shook him to the core, he perceived that these are inevitable fates of humans, no one can avoid. And then he saw a holy monk walking with peace and serenity in his face All these made him find a way to overcome the universal suffering. He decamps his spiritual quest by leaving the lavish life behind. For six long years, he followed many ascetic, extreme self-denial, self-deprivation, and self-mortification, even if following the extreme asceticism he couldn't find the answer to his quest. So he abandoned the extremes life nor return to the luxury life instead and discover the middle way, (like neither luxury nor poverty). He sat beneath a Bodhi tree, in deep meditation, and finally achieved enlightenment. The Namaste Buddha/Anjali Buddha widely known as praying Buddha is seen sitting on a lotus pedestal in a double lotus pose known as the Vajrasan