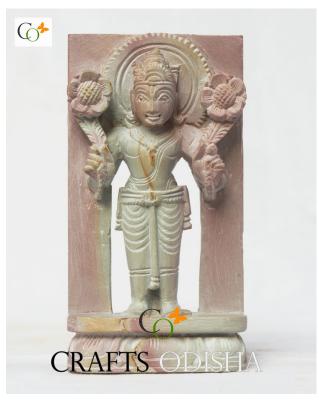

# Pink Soft Stone Surya Narayan God Idol for Home 4 inch

### Read More

SKU: 01375
Price: ₹4,000.00 inc. GST
Stock: onbackorder
Categories: Hindu Statues, Other God/Godess Statues
, Statues & Sculptures
Tags: Sun Statue, Sura Puja, Surya Namaskar, Surya
Narayan Idol, Surya Remedy