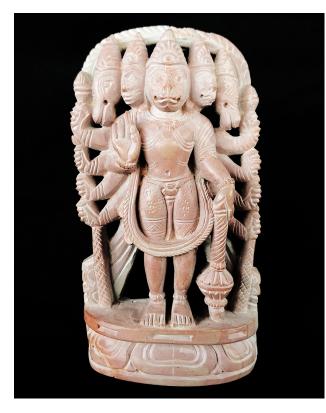

# Panchamukhi Hanuman Soapstone Murti 5 in

## **Product Description**

A great way to enjoy the subtle and simple coordination of artistry; "Panchamukhi Hanuman murti" is an unforgettable impression of classic decor. Material: Soapstone / Pink stone Dimension(HWL):  $5 \times 3 \times 1$  inch Position: Standing Height: 5 inch An explication of the home decor:

- The bonny statuette is seen standing on a lotus plinth.
- The statuette has five faces in all five directions (East, South, West, North, and Atop) with 10 hands, armed with many weapons are a Parashu, a Talwar, a Chakra, a Dhal, a Gada, a Trishula, a Kumbha, a Katar, a plate filled with blood and the again a Gada.
- The bewitching statuette is built by the artisans of Odisha where stone carving is widely famous for its intricate design.

Hanuman: Epitome of valor

- The five-faced Avatar of Lord Hanuman is those of a lion, eagle, horse, monkey, and Varaha. Pancha Mukhi Hanuman is known as the combined Avatar of Lord Hanuman and Lord Vishnu.
- The five heads are that of Hayagriva(faces sky), Narsimha(south), Hanuman(East), Varaha(North), and Garuda(West).
- To rescue Lord Rama, Lord Hanuman must extinguish the five lamps (where the soul of the demon Ahiravana rest) at a time. So this made Lord Hanuman have five faces.