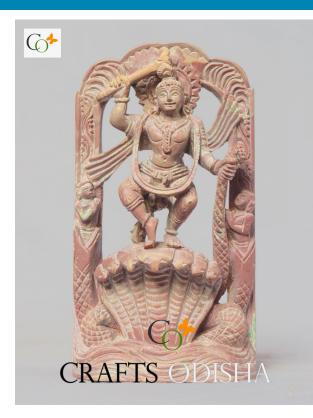

# Pink Soapstone 10 inch Nataraj Sculpture

Read More

SKU: 01123
Price: ₹24,500.00 inc. GST
Stock: outofstock
Categories: Hindu Statues, Nataraja Statues, Statues & Sculptures

A 10 inches tall Nataraj statue, sure to make a big impact on your decoration. It emphasizes life and growth over destruction. It is a stirring piece of statement visually and conceptually. **Material:** Pink stone / soapstone **Dimension(HWL):** 10 x 8 x 2.5 inch **Position:** Dancing **Elucidation of the sumptuous home décor:** 

- The rumpled hair of Lord Shiva symbolizes him to be an ascetic.
- The fiery rings, surrounding Lord Shiva represent the universe with all its illusion, pain, and suffering.
- The Demilune moon, in his hair Lord Shiva creates different seasons. The moon is also the deity of time, that's why Lord Shiva is called the Maha Kaalaa.
- Lord Shiva is the Trinetra (3-eyes) God, one is the sun, the second is the moon, and the third is on the forehead is called the eye of wisdom.
- The cobra coiled around his neck, chest, and upper arms represent Kundalini Shakti.
- Holding Damru in his upper right hand, Agni in a vessel in his upper left hand, the lower right is a gesture in Abhay mudra while the lower left is in Gajahasta mudra.
- Seen dancing on the figure of a demon called Apasmara. (a symbol of human ignorance)

#### "Nataraj" the lord of the dance "the cosmic dancer":

- Lord Shiva is the annihilator and creator of the universe.
- It is the fearsome dance of Lord Shiva.
- Nataraj dance represents five actions of God: creation, sustenance, dissolution, and covering from all the illusion and initiation.