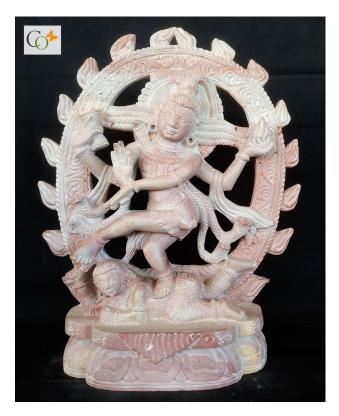

# Pink Soapstone 10 inch Nataraj Sculpture

Read More

SKU: 01123
Price: ₹24,500.00 inc. GST
Stock: outofstock
Categories: Hindu Statues, Nataraja Statues, Statues & Sculptures

A 10 inches tall Nataraj statue, sure to make a big impact on your decoration. It emphasizes life and growth over destruction. It is a stirring piece of statement visually and conceptually. **Material:** Pink stone / soapstone **Dimension(HWL):** 10 x 8 x 2.5 inch **Position:** Dancing **Elucidation of the sumptuous home décor:** 

- The rumpled hair of Lord Shiva symbolizes him to be an ascetic.
- The fiery rings, surrounding Lord Shiva represent the universe with all its illusion, pain, and suffering.
- The Demilune moon, in his hair Lord Shiva creates different seasons. The moon is also the deity of time, that's why Lord Shiva is called the Maha Kaalaa.
- Lord Shiva is the Trinetra (3-eyes) God, one is the sun, the second is the moon, and the third is on the forehead is called the eye of wisdom.
- The cobra coiled around his neck, chest, and upper arms represent Kundalini Shakti.
- Holding Damru in his upper right hand, Agni in a vessel in his upper left hand, the lower right is a gesture in Abhay mudra while the lower left is in Gajahasta mudra.
- Seen dancing on the figure of a demon called Apasmara. (a symbol of human ignorance)

#### "Nataraj" the lord of the dance "the cosmic dancer":

- Lord Shiva is the annihilator and creator of the universe.
- It is the fearsome dance of Lord Shiva.
- Nataraj dance represents five actions of God: creation, sustenance, dissolution, and covering from all the illusion and initiation.