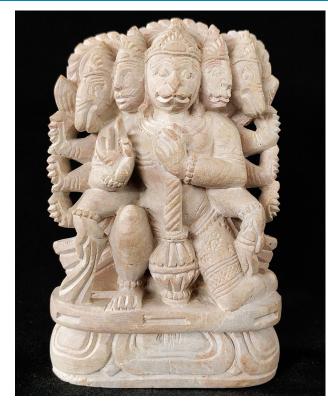

# Panchamukhi Soapstone Hanuman Idol 4 in

Read More
SKU: 00932
Price: ₹5,500.00 inc. GST
Stock: onbackorder
Categories: Hanuman Statue, Hindu Statues, Statues
& Sculptures

### **Product Description**

Give artistic flavor to your living room and make your statement; The timeless design of the Panchamukhi Hanuman Idol can withstand the ages. Material: Soapstone / Pink stone Dimension(HWL):  $4 \times 3 \times 1$  inch Position: Sitting Depiction about the stone sculptures:

- The statuette is seen genuflecting on a lotus base.
- The statuette has five faces in all five directions (East, South, West, North, and Atop) with 10 hands adorned with many weapons like a battle-ax, disk, mace, trident, and sword.
- The miniature is carved by the skillful artificer of Odisha where stone engraving is widely famous for its intricate carving.

#### Hanuman: The Chiranjivi (Immortal)

- The five-faced of Avatar of Lord Hanuman is those of a lion, eagle, horse, monkey, and Varaha.
- All the five heads are that of Hayagriva(atop), Narsimha(south), Hanuman(East), Varaha(North), and Garuda(West).
- This form arose when he went to Patal Lok to kill demon Ahiravana when he kidnaped Lord Rama & Laxmana. The demon's soul rested in five candles and the only way to destroy him was by extinguishing all the five candles at the same time; this is when he manifested his

Pancha Mukhi look.