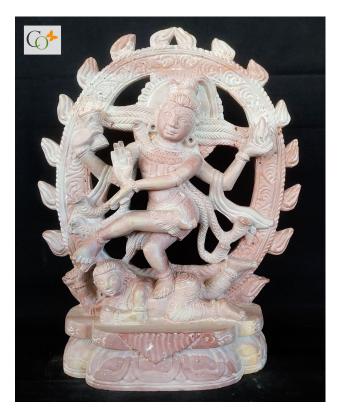

# Pink Soapstone 10 inch Nataraj Sculpture

Read More

SKU: 01123
Price: ₹24,500.00 inc. GST
Stock: outofstock
Categories: Hindu Statues, Nataraja Statues, Statues & Sculptures

A 10 inches tall Nataraj statue, sure to make a big impact on your decoration. It emphasizes life and growth over destruction. It is a stirring piece of statement visually and conceptually. **Material:** Pink stone / soapstone **Dimension(HWL):** 10 x 8 x 2.5 inch **Position:** Dancing **Elucidation of the sumptuous home décor:** 

- The rumpled hair of Lord Shiva symbolizes him to be an ascetic.
- The fiery rings, surrounding Lord Shiva represent the universe with all its illusion, pain, and suffering.
- The Demilune moon, in his hair Lord Shiva creates different seasons. The moon is also the deity of time, that's why Lord Shiva is called the Maha Kaalaa.
- Lord Shiva is the Trinetra (3-eyes) God, one is the sun, the second is the moon, and the third is on the forehead is called the eye of wisdom.
- The cobra coiled around his neck, chest, and upper arms represent Kundalini Shakti.
- Holding Damru in his upper right hand, Agni in a vessel in his upper left hand, the lower right is a gesture in Abhay mudra while the lower left is in Gajahasta mudra.
- Seen dancing on the figure of a demon called Apasmara. (a symbol of human ignorance)

#### "Nataraj" the lord of the dance "the cosmic dancer":

- Lord Shiva is the annihilator and creator of the universe.
- It is the fearsome dance of Lord Shiva.
- Nataraj dance represents five actions of God: creation, sustenance, dissolution, and covering from all the illusion and initiation.

#### Suggestion to be placed :

- The best place to set the statue is the Northeast corner, either in the house or even in the garden to the following corner.
- Nataraj form is widely worshipped by dancers. So you can place him at the home/training room temple or in your school.
- You can place the statue on the console table, sideboard, or on a heightened table.
- The showcase of your living room, the office can also be proved to be a favorable one.

#### Guide to take care of the decorative stone:

- The best thing about pink stone is that the material is nonporous.
- The handling and caring also made easy for its quality.
- Dusting can be done by using a soft brush or a cloth over the surface.
- No specific interval has to follow for cleaning a periodic wiping is enough to ward off the dust.