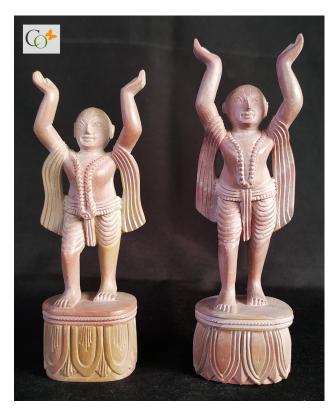

# Soapstone ISKON Gaura Nitai Statue 4 in

#### Read More

SKU: 00957
Price: ₹8,000.00 inc. GST
Stock: onbackorder
Categories: Krishna Statues, Hindu Statues,
Jagannath Idol, Other God/Godess Statues, Statues &
Sculptures

### **Product Description**