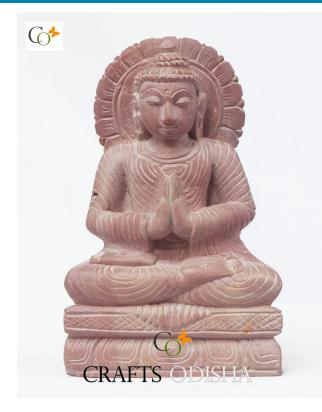

# Small Sitting Namaste Buddha Idol in Pink Soft Stone 4 inch

Read More

buddha statue

SKU: 01415
Price: ₹4,000.00 inc. GST
Stock: onbackorder
Categories: Sitting Buddha Statues, Buddha Statues,
Statues & Sculptures
Tags: buddha statue, Lord Buddha Idols, Meditating
Buddha Sculpture, Meditation Buddha Statue, Sitting
Lord Buddha Statue, Soapstone buddha statue, stone

Small Sitting Namaste Buddha Idol in Pink Soft Stone 4 inch. A simple alternative to Buddha's other traditional postures. Wide-reaching positive impact where ever you place it. Material: Soapstone/Pinkstone Dimension(HWL): 4 x 2.5 x 1.5 Position: SittingBuddha means "the awaken one" here awaken means the awakened mind, there are seven qualities that led us to an awakened mind, these are mindfulness, investigation, energy, joy, tranguility, concentration, equanimity. With these qualities, we can see things as they are and not what we imagine them to be.Lord Buddha was born as a prince of the Shakya tribe, named Siddhartha Gautama. Raised and brought up with all opulence and luxury in his palace one can fantasy over, unaware of misery, sorrow, and suffering of human faces in the outside world. Married and had a son. One day Gautama ventured out of his palace, he saw three definite aspects of life each for the first time, he saw an old man, a sick man, a corpse. This scene shook him to the core, he perceived that these are inevitable fates of humans, no one can avoid. And then he saw a holy monk walking with peace and serenity in his face All these made him find a way to overcome the universal suffering. He decamps his spiritual quest by leaving the lavish life behind. For six long years, he followed many ascetic, extreme self-denial, self-deprivation, and self-mortification, even if following the extreme asceticism he couldn't find the answer to his quest. So he abandoned the extremes life nor return to the luxury life instead and discover the middle way, (like neither luxury nor poverty). He sat beneath a Bodhi tree, in deep meditation, and finally achieved enlightenment. The Namaste Buddha/Anjali Buddha widely known as praying Buddha is seen sitting on a lotus pedestal in a double lotus pose known as the Vajrasan

pose. The Anjali mudra is expressed with both hands joining together near the chest by pressing the palms of the hands together. The two hands symbolize two inseparable forms of existence, spiritual and material. When it performs near the heart it represents the purity of mind body and speech. With the gesture of namaste Buddha, one can connect to deep peace and serenity. A powerful decor as well as a gift option for your dear ones. **Placement:** It is recommended to place the Anjali mudra statue at the main entrance, living room, or any other place to welcome positive energy. Also ideal for puja room and altar. **Care:** The nonporous material doesn't need much care, gently wiping the surface with a cloth is enough to keep the beauty of the statue.