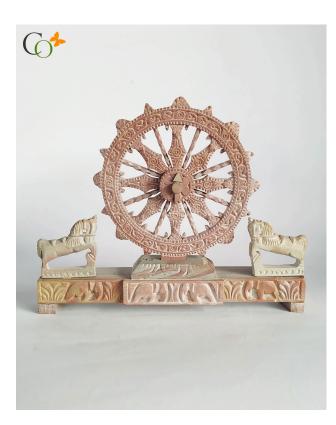

# Pink Stone / Soapstone Konark Wheel Statue 5 in

#### Read More

SKU: 00674
Price: ₹3,360.00 inc. GST
Stock: instock
Categories: Decor, Objects, Statues & Sculptures
Tags: home décor, konark wheels, office decor, office
decorations, soapstone konark wheels, table decor,
table top

### **Product Description**

The splendidly crafted design is part of the world-famous Sun temple of Odisha, which is impossible to complement enough. Make it a central focal point over your office desk or study table. **Material:** Pink Soapstone **Dimension(HWL):** 6.5 x 8 x 1.2 inch **Wheel Diameter:** 5 inch **Weight:** 650 gram

#### The replica of the Konark wheel:

- The beautifully engraved Konark wheel is featured with a wide base for stability, accompanied by two horses on each side of it.
- The mesmerizing wheel can be detachable from its base. The spokes of the wheel have also been wheel carved with similar decoration. Few elephant figures have been carved on the base of the substructure.
- The beautiful structure is made by the proficient artisans of Odisha, where stone engraving is popular all over the world.

#### The architecture elegance: Great wheel of Konark

• The great wheel represents the passage of time. Consisting of 8 thick spokes and 8 thin spokes, which represents the Prahars (three-hour periods) of a day, adding up to 24 hours, which is a day.

- It is widely associated with the wheel of the Dharma Chakra of the Buddha. Known as the "wheel of life". Representing the cycle of creation, preservation, and achievement of realization.
- The Konark wheel is the prime attraction of the tourists, gracefully decorated around their axis and peripheries having a similar design at the bottom.