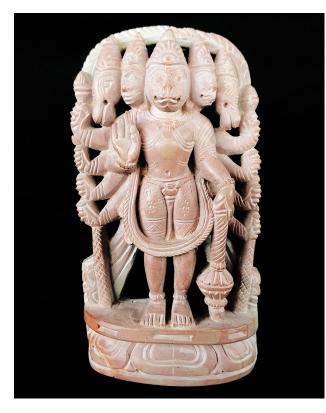

# Panchamukhi Hanuman Soapstone Murti 5 in

# **Product Description**

A great way to enjoy the subtle and simple coordination of artistry; "Panchamukhi Hanuman murti" is an unforgettable impression of classic decor. Material: Soapstone / Pink stone Dimension(HWL):  $5 \times 3 \times 1$  inch Position: Standing Height: 5 inch An explication of the home decor:

- The bonny statuette is seen standing on a lotus plinth.
- The statuette has five faces in all five directions (East, South, West, North, and Atop) with 10 hands, armed with many weapons are a Parashu, a Talwar, a Chakra, a Dhal, a Gada, a Trishula, a Kumbha, a Katar, a plate filled with blood and the again a Gada.
- The bewitching statuette is built by the artisans of Odisha where stone carving is widely famous for its intricate design.