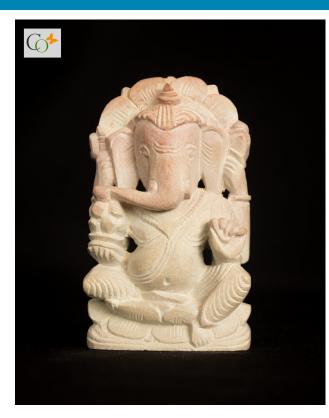

# Soapstone Mini Left Trunk Sitting Ganesha Statue 1.5 in

Read More

SKU: 01190
Price: ₹700.00 inc. GST
Stock: outofstock
Categories: Ganesha Statues, Hindu Statues, Statues
& Sculptures
Tags: Car Dashboard Accessories, Car Dashboard Idols
, Car Dashboard Statues, car decor, Dashboard Idols,
table decor

# **Product Description**