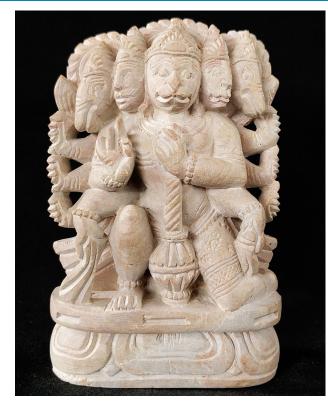

# Panchamukhi Soapstone Hanuman Idol 4 in

Read More
SKU: 00932
Price: ₹5,500.00 inc. GST
Stock: onbackorder
Categories: Hanuman Statue, Hindu Statues, Statues
& Sculptures

### **Product Description**

Give artistic flavor to your living room and make your statement; The timeless design of the Panchamukhi Hanuman Idol can withstand the ages. Material: Soapstone / Pink stone Dimension(HWL):  $4 \times 3 \times 1$  inch Position: Sitting Depiction about the stone sculptures:

- The statuette is seen genuflecting on a lotus base.
- The statuette has five faces in all five directions (East, South, West, North, and Atop) with 10 hands adorned with many weapons like a battle-ax, disk, mace, trident, and sword.
- The miniature is carved by the skillful artificer of Odisha where stone engraving is widely famous for its intricate carving.