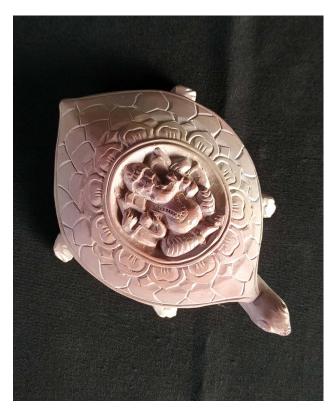

# Soapstone Carving Turtle Statue 4 in

#### Read More

SKU: 00955
Price: ₹5,600.00 inc. GST
Stock: onbackorder
Categories: <u>Animals & Birds Statues</u>, <u>Statues &</u> Sculptures, <u>Hindu Statues</u> This miniature turtle statue is a true work of art (stone carving), a fine and charming pinkish provides a lighter take on an impressive visual impression. Material: Soapstone / Pink stone Dimension(HWL): 4.5 x 3 x 1 inch Statue Type: Animal sculpture Weight: 0.220 kg A cute description of the cutesy statue:

- The statue here is of a cute turtle carved from Soapstone material.
- The key factor of this cutesy sculpture is the engraving of Lord Ganesha on his back.
- The carapace of the turtle has a delightful engraving of decorative lotus petals and designs which make the sculpture bewitching.
- A brilliant hand job was done by the skilled artisans of Odisha with such a small piece of stone.

### Possibilities where you can place the decorative stone statue:

- The stone turtle should be kept in the front door, on the west side.
- While style your living, dining, and study the built-in shelve adds interest to your sculpture.
- Place it on the middle of your coffee table to draw the eyes of your guest.
- A single figure placed on a shelf beside a glass cabinet, or corner shelf will be a beautiful display all by itself.
- Placing the beautiful sculpture near a bonsai or an aquarium on your reception desk or mantle will grab the eyes.
- Introduce a small console table on the entryway or foyer with the statuette with some other natural artifacts.
- Exhibit it near a metal leaf indoor fountain and water fall tabletop fountain can elevate the look of the sculpture.

### Wonderful benefits of having a turtle at home and office:

- Keeping a turtle in the south or west of your house will be beneficial to get rid of any Vaastu-related Dosha.
- Keeping a turtle at home/shop or office will invite growth and success.
- Put a turtle on your office table, your promotion won't get late anymore.

### Don't let the beauty of the decorative stone fade away with our following tips:

- Sculptures and statues collect dust and dirt over time, which leads to the beauty of the decorative stone disappearing.
- But with a simple effortless dusting would bring its charm back.
- For this use a small paintbrush and dust over the surface, and the intricately detailed area where chances of loose dust are higher.

• Don't be stressed out to get the cleaning done, every month two or three times only giving your precious time to the stone will be enough.