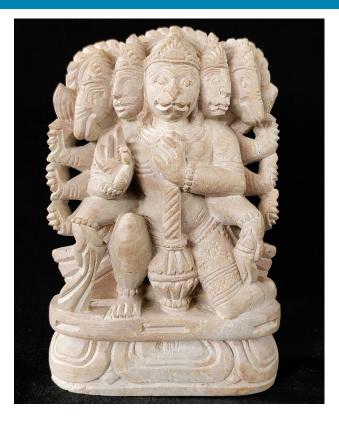

### Panchamukhi Soapstone Hanuman Idol 4 in

Read More

**SKU:** 00932

**Price:** ₹5,500.00 inc. GST

Stock: onbackorder

Categories: <u>Hanuman Statue</u>, <u>Hindu Statues</u>, <u>Statues</u>

& Sculptures

#### **Product Description**

Give artistic flavor to your living room and make your statement; The timeless design of the Panchamukhi Hanuman Idol can withstand the ages. Material: Soapstone / Pink stone Dimension(HWL):  $4 \times 3 \times 1$  inch Position: Sitting Depiction about the stone sculptures:

- The statuette is seen genuflecting on a lotus base.
- The statuette has five faces in all five directions (East, South, West, North, and Atop) with 10 hands adorned with many weapons like a battle-ax, disk, mace, trident, and sword.
- The miniature is carved by the skillful artificer of Odisha where stone engraving is widely famous for its intricate carving.