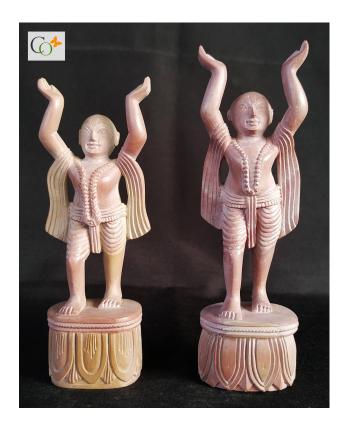

## **Soapstone Apsara Goddess Statue 6 inch**

**Read More** 

**SKU:** 01305

**Price:** ₹7,840.00 inc. GST

**Stock:** outofstock

Categories: Apsara Sculpture Khajuraho | Angel

Statue, Hindu Statues, Statues & Sculptures