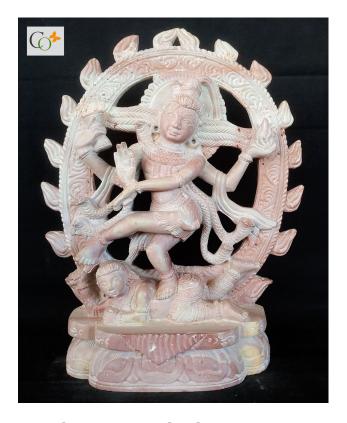

### Pink Soapstone 10 inch Nataraj Sculpture

**Read More** 

**SKU:** 01123

**Price:** ₹24,500.00 inc. GST

**Stock:** outofstock

Categories: Hindu Statues, Nataraja Statues, Statues

& Sculptures

A 10 inches tall Nataraj statue, sure to make a big impact on your decoration. It emphasizes life and growth over destruction. It is a stirring piece of statement visually and conceptually.

**Material:** Pink stone / soapstone **Dimension(HWL):**  $10 \times 8 \times 2.5$  inch **Position:** Dancing **Elucidation of the sumptuous home décor:** 

- The rumpled hair of Lord Shiva symbolizes him to be an ascetic.
- The fiery rings, surrounding Lord Shiva represent the universe with all its illusion, pain, and suffering.
- The Demilune moon, in his hair Lord Shiva creates different seasons. The moon is also the deity of time, that's why Lord Shiva is called the Maha Kaalaa.
- Lord Shiva is the Trinetra (3-eyes) God, one is the sun, the second is the moon, and the third is on the forehead is called the eye of wisdom.
- The cobra coiled around his neck, chest, and upper arms represent Kundalini Shakti.
- Holding Damru in his upper right hand, Agni in a vessel in his upper left hand, the lower right is a gesture in Abhay mudra while the lower left is in Gajahasta mudra.
- Seen dancing on the figure of a demon called Apasmara. (a symbol of human ignorance)

#### "Nataraj" the lord of the dance "the cosmic dancer":

- Lord Shiva is the annihilator and creator of the universe.
- It is the fearsome dance of Lord Shiva.
- Nataraj dance represents five actions of God: creation, sustenance, dissolution, and covering from all the illusion and initiation.

#### Suggestion to be placed:

- The best place to set the statue is the Northeast corner, either in the house or even in the garden to the following corner.
- Nataraj form is widely worshipped by dancers. So you can place him at the home/training room temple or in your school.
- You can place the statue on the console table, sideboard, or on a heightened table.
- The showcase of your living room, the office can also be proved to be a favorable one.

#### Guide to take care of the decorative stone:

- The best thing about pink stone is that the material is nonporous.
- The handling and caring also made easy for its quality.
- Dusting can be done by using a soft brush or a cloth over the surface.
- No specific interval has to follow for cleaning a periodic wiping is enough to ward off the dust.