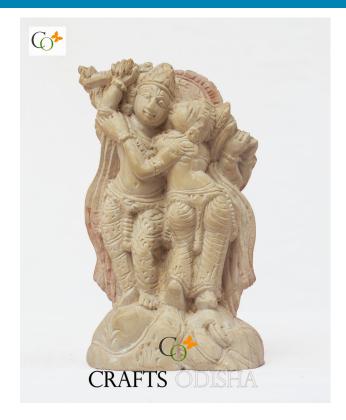

# **Beautiful Radha Krishna Idol in Soap Stone Murti 4 inch**

**Read More** 

**SKU:** 01410

**Price:** ₹5,000.00 inc. GST

Stock: onbackorder

Categories: Krishna Statues, Hindu Statues, Statues

& Sculptures

**Tags:** Radha Krishna Idol for Home, Radha Krishna Moorti, Radha Krishna Murti, Radha Krishna Murti for