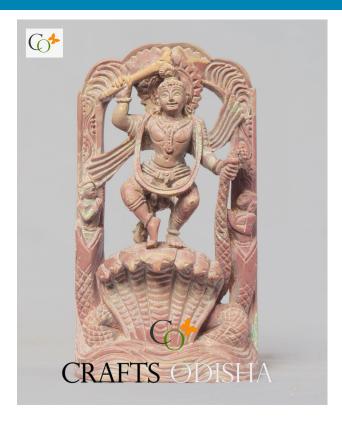

### Pink Soapstone 10 inch Nataraj Sculpture

**Read More** 

**SKU:** 01123

**Price:** ₹24,500.00 inc. GST

**Stock:** outofstock

Categories: Hindu Statues, Nataraja Statues, Statues

& Sculptures

A 10 inches tall Nataraj statue, sure to make a big impact on your decoration. It emphasizes life and growth over destruction. It is a stirring piece of statement visually and conceptually.

**Material:** Pink stone / soapstone **Dimension(HWL):**  $10 \times 8 \times 2.5$  inch **Position:** Dancing **Elucidation of the sumptuous home décor:** 

- The rumpled hair of Lord Shiva symbolizes him to be an ascetic.
- The fiery rings, surrounding Lord Shiva represent the universe with all its illusion, pain, and suffering.
- The Demilune moon, in his hair Lord Shiva creates different seasons. The moon is also the deity of time, that's why Lord Shiva is called the Maha Kaalaa.
- Lord Shiva is the Trinetra (3-eyes) God, one is the sun, the second is the moon, and the third is on the forehead is called the eye of wisdom.
- The cobra coiled around his neck, chest, and upper arms represent Kundalini Shakti.
- Holding Damru in his upper right hand, Agni in a vessel in his upper left hand, the lower right is a gesture in Abhay mudra while the lower left is in Gajahasta mudra.
- Seen dancing on the figure of a demon called Apasmara. (a symbol of human ignorance)

#### "Nataraj" the lord of the dance "the cosmic dancer":

- Lord Shiva is the annihilator and creator of the universe.
- It is the fearsome dance of Lord Shiva.
- Nataraj dance represents five actions of God: creation, sustenance, dissolution, and covering from all the illusion and initiation.

#### Suggestion to be placed:

- The best place to set the statue is the Northeast corner, either in the house or even in the garden to the following corner.
- Nataraj form is widely worshipped by dancers. So you can place him at the home/training room temple or in your school.
- You can place the statue on the console table, sideboard, or on a heightened table.
- The showcase of your living room, the office can also be proved to be a favorable one.

#### Guide to take care of the decorative stone:

- The best thing about pink stone is that the material is nonporous.
- The handling and caring also made easy for its quality.
- Dusting can be done by using a soft brush or a cloth over the surface.
- No specific interval has to follow for cleaning a periodic wiping is enough to ward off the dust.