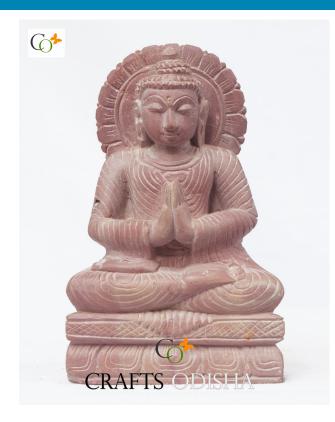

## Small Sitting Namaste Buddha Idol in Pink Soft Stone 4 inch

Read More

**SKU:** 01415

**Price:** ₹4,000.00 inc. GST

Stock: onbackorder

Categories: Sitting Buddha Statues, Buddha Statues,

Statues & Sculptures

#### **Product Description**

Small Sitting Namaste Buddha Idol in Pink Soft Stone 4 inch. A simple alternative to Buddha's other traditional postures. Wide-reaching positive impact where ever you place it. Material: Soapstone/Pinkstone Dimension(HWL): 4 x 2.5 x 1.5 Position: SittingBuddha means "the awaken one" here awaken means the awakened mind, there are seven qualities that led us to an awakened mind, these are mindfulness, investigation, energy, joy, tranquility, concentration, equanimity. With these qualities, we can see things as they are and not what we imagine them to be.Lord Buddha was born as a prince of the Shakya tribe, named Siddhartha Gautama. Raised and brought up with all opulence and luxury in his palace one can fantasy over, unaware of misery, sorrow, and suffering of human faces in the outside world. Married and had a son. One day Gautama ventured out of his palace, he saw three definite aspects of life each for the first time, he saw an old man, a sick man, a corpse. This scene shook him to the core, he perceived that these are inevitable fates of humans, no one can avoid. And then he saw a holy monk walking with peace and serenity in his face All these made him find a way to overcome the universal suffering. He decamps his spiritual quest by leaving the lavish life behind. For six long years, he followed many ascetic, extreme self-denial, self-deprivation, and self-mortification, even if following the extreme asceticism he couldn't find the answer to his quest. So he abandoned the extremes life nor return to the luxury life instead and discover the middle way, (like neither luxury nor poverty). He sat beneath a Bodhi tree, in deep meditation, and finally achieved enlightenment. The Namaste Buddha/Anjali Buddha widely known as praying Buddha is seen sitting on a lotus pedestal in a double lotus pose known as the Vajrasan

pose. The Anjali mudra is expressed with both hands joining together near the chest by pressing the palms of the hands together. The two hands symbolize two inseparable forms of existence, spiritual and material. When it performs near the heart it represents the purity of mind body and speech. With the gesture of namaste Buddha, one can connect to deep peace and serenity. A powerful decor as well as a gift option for your dear ones. **Placement:** It is recommended to place the Anjali mudra statue at the main entrance, living room, or any other place to welcome positive energy. Also ideal for puja room and altar. **Care:** The nonporous material doesn't need much care, gently wiping the surface with a cloth is enough to keep the beauty of the statue.