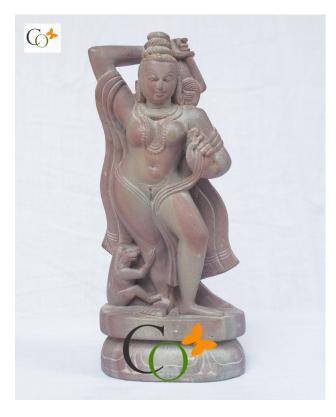

## **Soapstone Apsara Goddess Statue 6 inch**

**Read More** 

**SKU:** 01305

**Price:** ₹7,840.00 inc. GST

**Stock:** outofstock

Categories: Apsara Sculpture Khajuraho | Angel

Statue, Hindu Statues, Statues & Sculptures