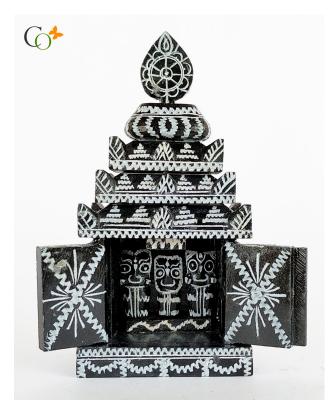

### Black Jagannath Stone Temple 4 inch

**Read More** 

**SKU:** 00695

**Price:** ₹675.00 Original price was: ₹675.00.₹575.00

Current price is: ₹575.00. inc. GST

**Stock:** outofstock

Categories: Hindu Statues, Jagannath Idol, Statues &

Sculptures

**Tags:** jagannath baladev subhadra statue, jagannath idols, statue for puja, stone idols, stone jagannath