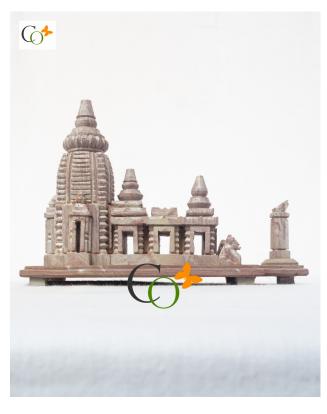

### Pink Soapstone Puri Lord Jagannath Temple 3 inch

Read More

**SKU:** 01334

**Price:** ₹2,800.00 inc. GST

Stock: instock

Categories: Statues & Sculptures, Hindu Statues,

Jagannath Idol

Tags: Jagannath Temple Sculpture, Puri Jagannath

<u>Temple</u>