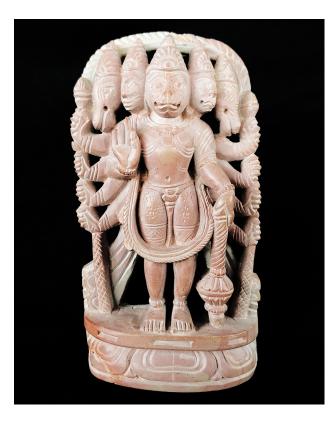

### Panchamukhi Hanuman Soapstone Murti 5 in

Read More

SKU: 00936

**Price:** ₹6,500.00 inc. GST

**Stock:** instock

Categories: Hanuman Statue, Hindu Statues, Statues

& Sculptures

#### **Product Description**

A great way to enjoy the subtle and simple coordination of artistry; "Panchamukhi Hanuman murti" is an unforgettable impression of classic decor. Material: Soapstone / Pink stone Dimension(HWL):  $5 \times 3 \times 1$  inch Position: Standing Height: 5 inch An explication of the home decor:

- The bonny statuette is seen standing on a lotus plinth.
- The statuette has five faces in all five directions (East, South, West, North, and Atop) with 10 hands, armed with many weapons are a Parashu, a Talwar, a Chakra, a Dhal, a Gada, a Trishula, a Kumbha, a Katar, a plate filled with blood and the again a Gada.
- The bewitching statuette is built by the artisans of Odisha where stone carving is widely famous for its intricate design.