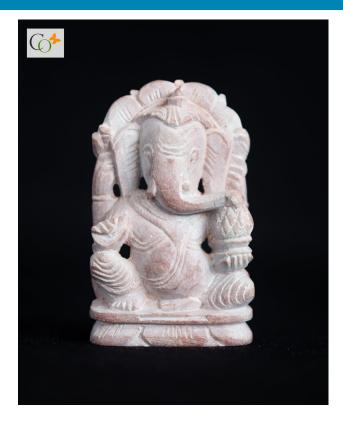

# Soapstone Mini Left Trunk Sitting Ganesha Statue 1.5 in

**Read More** 

**SKU:** 01190

**Price:** ₹700.00 inc. GST

**Stock:** outofstock

Categories: Ganesha Statues, Hindu Statues, Statues

& Sculptures

**Tags:** <u>Car Dashboard Accessories</u>, <u>Car Dashboard Idols</u>, Car Dashboard Statues, car decor, Dashboard Idols,

table decor

**Product Description** 