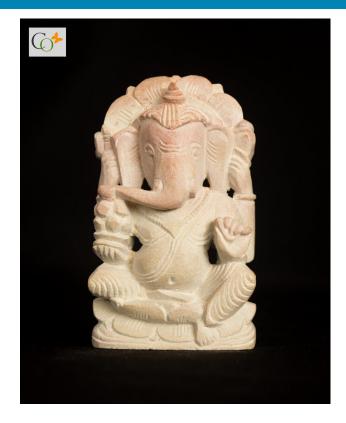

### Pink Soapstone Puri Lord Jagannath Temple 3 inch

Read More

**SKU:** 01334

**Price:** ₹2,800.00 inc. GST

Stock: instock

Categories: Statues & Sculptures, Hindu Statues,

Jagannath Idol

Tags: Jagannath Temple Sculpture, Puri Jagannath

<u>Temple</u>