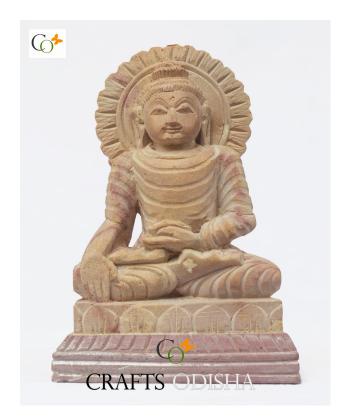

### Pink Soap Stone Earth Touching Buddha Idol 4 inch

Read More

**SKU:** 01412

**Price:** ₹4,000.00 inc. GST

Stock: onbackorder

Categories: Buddha Statues, Sitting Buddha Statues,

Statues & Sculptures

**Tags:** <u>buddha statue</u>, <u>Lord Buddha Idols</u>, <u>Meditating</u> <u>Buddha Sculpture</u>, <u>Meditation Buddha Statue</u>, <u>Sitting</u> Buddha Statue, Sitting Lord Buddha Statue, Soapstone