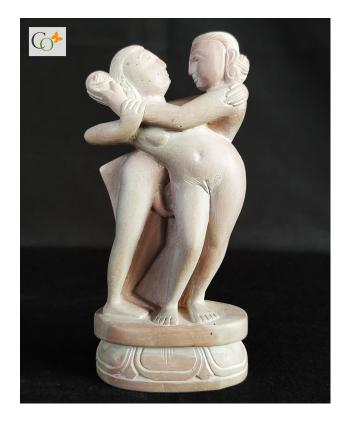

### **Pink Marble Soapstone Kamasutra Statue 4 in**

Read More

**SKU:** 00946

**Price:** ₹8,960.00 inc. GST

Stock: onbackorder

Categories: Khajuraho Sculpture, Hindu Statues,

Statues & Sculptures

#### **Product Description**