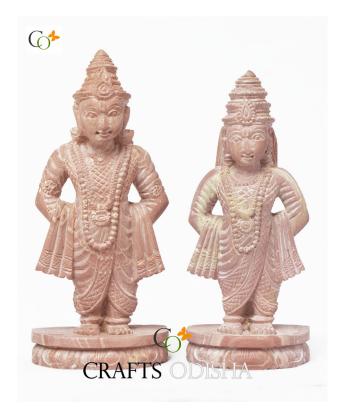

# Lord Vitthal Rakhumai Soapstone Idol for Home 5 inch

Read More

**SKU:** 01429

**Price:** ₹10,000.00 inc. GST

Stock: onbackorder

Categories: Vishnu Statues, Hindu Statues, Statues &

**Sculptures** 

**Tags:** Car Dashboard Idols, Car Dashboard Statues, gifting statue, Statue for Car Dashboard, Stone Vishnu Statue For Home, Table Top Idols, Table Top Statues,

Vitthal Idol for puja, Vitthal Statue for Home