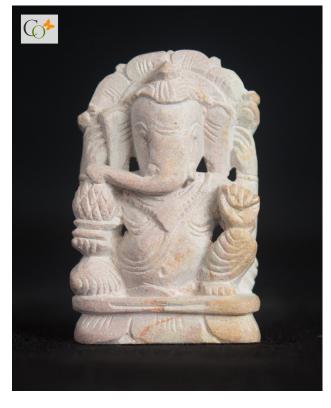

# Soapstone Mini Ganesha Sitting Statue 1.5 in

**Read More** 

**SKU:** 01189

**Price:** ₹700.00 inc. GST

**Stock:** outofstock

Categories: Ganesha Statues, Hindu Statues, Statues

& Sculptures

**Tags:** <u>Car Dashboard Accessories</u>, <u>Car Dashboard Idols</u>, Car Dashboard Statues, car decor, Dashboard Idols,

table decor

**Product Description** 