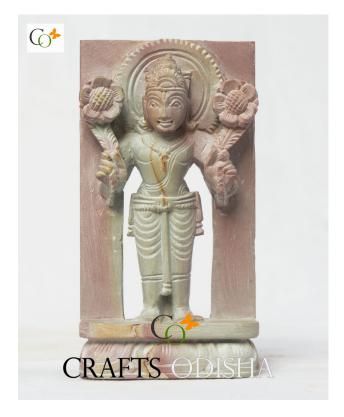

### Pink Soft Stone Surya Narayan God Idol for Home 4 inch

**Read More** 

**SKU:** 01375

**Price:** ₹4,000.00 inc. GST

Stock: onbackorder

Categories: Hindu Statues, Other God/Godess Statues

, Statues & Sculptures