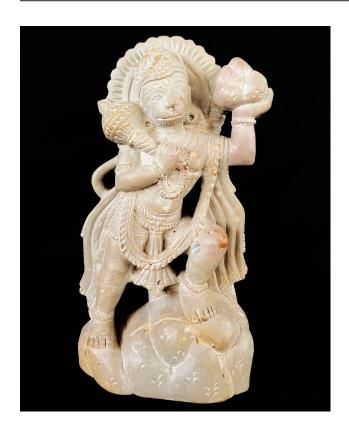

# **Hanuman Holding Hill Soapstone Statue 6 in**

**Read More** 

**SKU:** 00937

**Price:** ₹6,000.00 inc. GST

Stock: onbackorder

Categories: Hanuman Statue, Hindu Statues, Statues

& Sculptures

#### **Product Description**

Thanks to CRAFTS ODISHA for bringing the smooth and sculptural appeal of Hanuman holding hill statue while maintaining a sleek and gentle piece of visual interest. Material: Soapstone / Pink stone Dimension(HWL): 6.2 x 3.2 x 1.8 inch Position: StandingA minutia of the home statue decor:

- The comely standing statue of Lord Hanuman is seen stepping a hilltop plinth.
- Bravely lifting his mace with his right hand while a mountain in the left.
- The carving is forged by the skilled artisans of Odisha where stone engraving is widely popular for its complex designs.