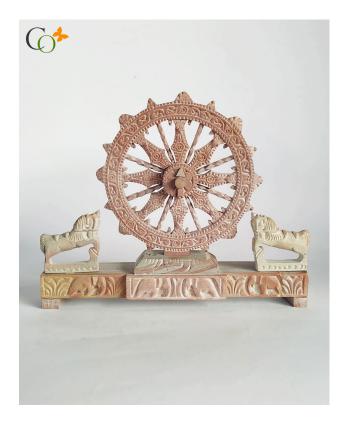

## Pink Stone / Soapstone Konark Wheel Statue 5 in

Read More

**SKU:** 00674

**Price:** ₹3,360.00 inc. GST

Stock: instock

Categories: Decor, Objects, Statues & Sculptures

**Tags:** <u>home décor</u>, <u>konark wheels</u>, <u>office decor</u>, <u>office</u> decorations, soapstone konark wheels, table decor,

table top

#### **Product Description**

The splendidly crafted design is part of the world-famous Sun temple of Odisha, which is impossible to complement enough. Make it a central focal point over your office desk or study table. **Material:** Pink Soapstone **Dimension(HWL):** 6.5 x 8 x 1.2 inch **Wheel Diameter:** 5 inch **Weight:** 650 gram

#### The replica of the Konark wheel:

- The beautifully engraved Konark wheel is featured with a wide base for stability, accompanied by two horses on each side of it.
- The mesmerizing wheel can be detachable from its base. The spokes of the wheel have also been wheel carved with similar decoration. Few elephant figures have been carved on the base of the substructure.
- The beautiful structure is made by the proficient artisans of Odisha, where stone engraving is popular all over the world.

#### The architecture elegance: Great wheel of Konark

• The great wheel represents the passage of time. Consisting of 8 thick spokes and 8 thin spokes, which represents the Prahars (three-hour periods) of a day, adding up to 24 hours, which is a day.

- It is widely associated with the wheel of the Dharma Chakra of the Buddha. Known as the "wheel of life". Representing the cycle of creation, preservation, and achievement of realization.
- The Konark wheel is the prime attraction of the tourists, gracefully decorated around their axis and peripheries having a similar design at the bottom.