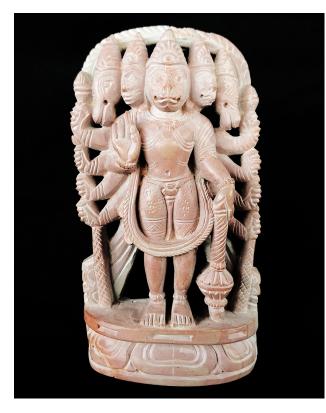

# Panchamukhi Hanuman Soapstone Murti 5 in

## **Product Description**

A great way to enjoy the subtle and simple coordination of artistry; "Panchamukhi Hanuman murti" is an unforgettable impression of classic decor. Material: Soapstone / Pink stone Dimension(HWL):  $5 \times 3 \times 1$  inch Position: Standing Height: 5 inch An explication of the home decor:

- The bonny statuette is seen standing on a lotus plinth.
- The statuette has five faces in all five directions (East, South, West, North, and Atop) with 10 hands, armed with many weapons are a Parashu, a Talwar, a Chakra, a Dhal, a Gada, a Trishula, a Kumbha, a Katar, a plate filled with blood and the again a Gada.
- The bewitching statuette is built by the artisans of Odisha where stone carving is widely famous for its intricate design.