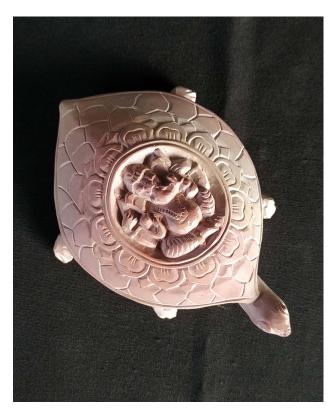

# Soapstone Carving Turtle Statue 4 in

#### Read More

SKU: 00955
Price: ₹5,600.00 inc. GST
Stock: onbackorder
Categories: Animals & Birds Statues, Hindu Statues, Statues & Sculptures

This miniature turtle statue is a true work of art (stone carving), a fine and charming pinkish provides a lighter take on an impressive visual impression. Material: Soapstone / Pink stone Dimension(HWL): 4.5 x 3 x 1 inch Statue Type: Animal sculpture Weight: 0.220 kg A cute description of the cutesy statue:

- The statue here is of a cute turtle carved from Soapstone material.
- The key factor of this cutesy sculpture is the engraving of Lord Ganesha on his back.
- The carapace of the turtle has a delightful engraving of decorative lotus petals and designs which make the sculpture bewitching.
- A brilliant hand job was done by the skilled artisans of Odisha with such a small piece of stone.

### Possibilities where you can place the decorative stone statue:

- The stone turtle should be kept in the front door, on the west side.
- While style your living, dining, and study the built-in shelve adds interest to your sculpture.
- Place it on the middle of your coffee table to draw the eyes of your guest.
- A single figure placed on a shelf beside a glass cabinet, or corner shelf will be a beautiful display all by itself.
- Placing the beautiful sculpture near a bonsai or an aquarium on your reception desk or mantle will grab the eyes.
- Introduce a small console table on the entryway or foyer with the statuette with some other natural artifacts.
- Exhibit it near a metal leaf indoor fountain and water fall tabletop fountain can elevate the look of the sculpture.

### Wonderful benefits of having a turtle at home and office:

- Keeping a turtle in the south or west of your house will be beneficial to get rid of any Vaastu-related Dosha.
- Keeping a turtle at home/shop or office will invite growth and success.
- Put a turtle on your office table, your promotion won't get late anymore.

### Don't let the beauty of the decorative stone fade away with our following tips:

- Sculptures and statues collect dust and dirt over time, which leads to the beauty of the decorative stone disappearing.
- But with a simple effortless dusting would bring its charm back.
- For this use a small paintbrush and dust over the surface, and the intricately detailed area where chances of loose dust are higher.

• Don't be stressed out to get the cleaning done, every month two or three times only giving your precious time to the stone will be enough.