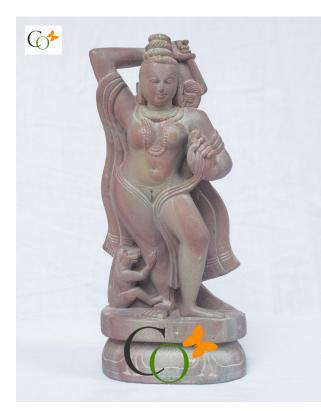

# Soapstone Apsara Goddess Statue 6 inch

Read More

SKU: 01305
Price: ₹7,840.00 inc. GST
Stock: outofstock
Categories: Apsara Sculpture Khajuraho | Angel Statue, Hindu Statues, Statues & Sculptures