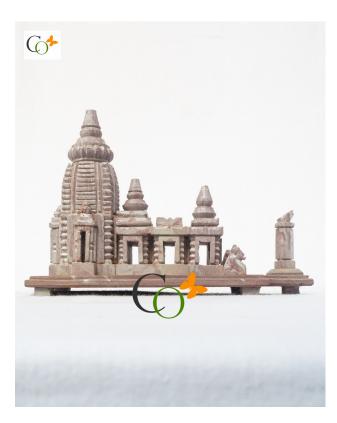

# Pink Soapstone Puri Lord Jagannath Temple 3 inch

#### Read More

SKU: 01334
Price: ₹2,800.00 inc. GST
Stock: instock
Categories: Hindu Statues, Jagannath Idol, Statues & Sculptures
Tags: Jagannath Temple Sculpture. Puri Jagannath

Tags: Jagannath Temple Sculpture, Puri JagannathTemple

### **Product Description**