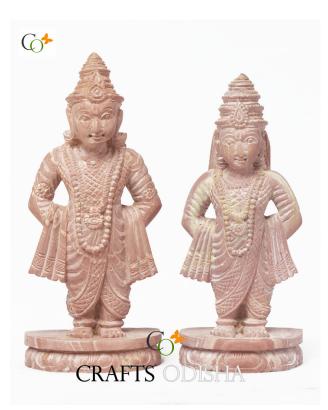

# Lord Vitthal Rakhumai Soapstone Idol for Home 5 inch

#### Read More

**SKU:** 01429

Price: ₹10,000.00 inc. GST

Stock: onbackorder

**Categories:** <u>Vishnu Statues</u>, <u>Hindu Statues</u>, <u>Statues &</u> <u>Sculptures</u>

Tags: Car Dashboard Idols, Car Dashboard Statues,gifting statue, Statue for Car Dashboard, Stone VishnuStatue For Home, Table Top Idols, Table Top Statues,Vitthal Idol for puja, Vitthal Statue for Home

### **Product Description**