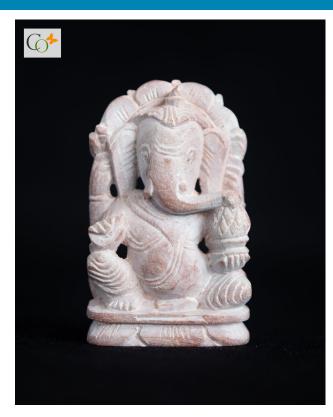

# Soapstone Mini Left Trunk Sitting Ganesha Statue 1.5 in

Read More

SKU: 01190
Price: ₹700.00 inc. GST
Stock: outofstock
Categories: Ganesha Statues, Hindu Statues, Statues
& Sculptures
Tags: Car Dashboard Accessories, Car Dashboard Idols
, Car Dashboard Statues, car decor, Dashboard Idols,
table decor