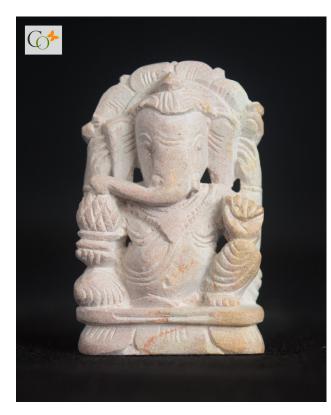

# Soapstone Mini Ganesha Sitting Statue 1.5 in

Read More

SKU: 01189
Price: ₹700.00 inc. GST
Stock: outofstock
Categories: Ganesha Statues, Hindu Statues, Statues
& Sculptures
Tags: Car Dashboard Accessories, Car Dashboard Idols
, Car Dashboard Statues, car decor, Dashboard Idols,
table decor