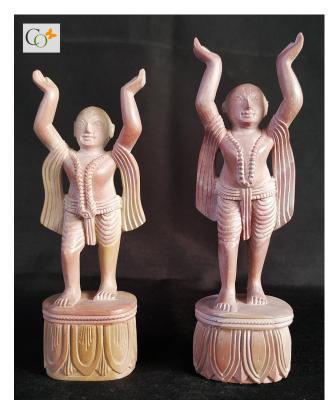

# Soapstone Apsara Goddess Statue 6 inch

### Read More

SKU: 01305
Price: ₹7,840.00 inc. GST
Stock: outofstock
Categories: Apsara Sculpture Khajuraho | Angel Statue, Hindu Statues, Statues & Sculptures