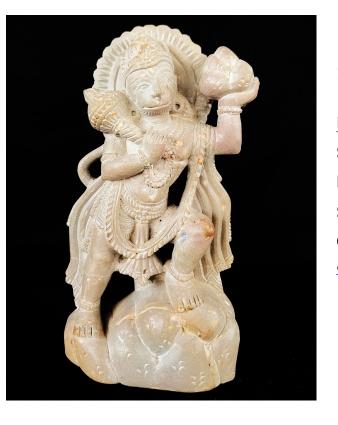

# Hanuman Holding Hill Soapstone Statue 6 in

#### Read More

SKU: 00937
Price: ₹6,000.00 inc. GST
Stock: onbackorder
Categories: Hanuman Statue, Hindu Statues, Statues & Sculptures

### **Product Description**

Thanks to CRAFTS ODISHA for bringing the smooth and sculptural appeal of Hanuman holding hill statue while maintaining a sleek and gentle piece of visual interest. Material: Soapstone / Pink stone Dimension(HWL): 6.2 x 3.2 x 1.8 inch Position: StandingA minutia of the home statue decor:

- The comely standing statue of Lord Hanuman is seen stepping a hilltop plinth.
- Bravely lifting his mace with his right hand while a mountain in the left.
- The carving is forged by the skilled artisans of Odisha where stone engraving is widely popular for its complex designs.

#### Hanuman: Power of divinity, courage, and bravery

- It is considered that he is the 11th Avatar of Lord Shiva.
- When Laxman(younger brother of Lord Rama) was fell unconscious, near-death by an arrow from Ravana's son Meghanada, the only needed herb that could save his life was found in that Parvat as suggested by physician Sushena.
- Lord Hanuman is not able to pick the exact herb, so he brought back the entire hill to Lanka.
- The physician identifies the right herb and uses it successfully to revive Laxman back to life.