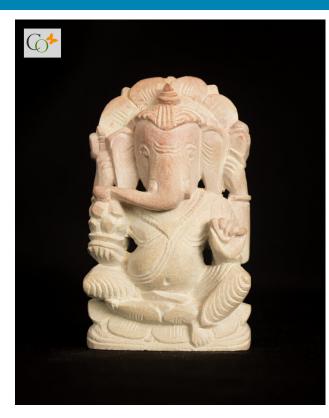

# Pink Soapstone Puri Lord Jagannath Temple 3 inch

#### Read More

SKU: 01334
Price: ₹2,800.00 inc. GST
Stock: instock
Categories: Hindu Statues, Jagannath Idol, Statues & Sculptures
Tags: Jagannath Temple Sculpture. Puri Jagannath

Tags: Jagannath Temple Sculpture, Puri JagannathTemple