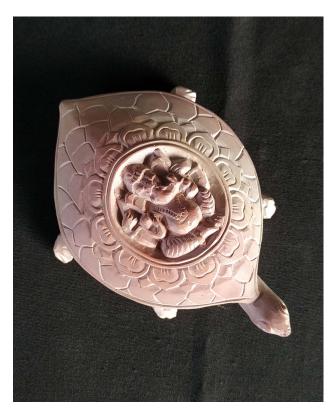

# Soapstone Carving Turtle Statue 4 in

#### Read More

SKU: 00955
Price: ₹5,600.00 inc. GST
Stock: onbackorder
Categories: Animals & Birds Statues, Hindu Statues, Statues & Sculptures

This miniature turtle statue is a true work of art (stone carving), a fine and charming pinkish provides a lighter take on an impressive visual impression. Material: Soapstone / Pink stone Dimension(HWL): 4.5 x 3 x 1 inch Statue Type: Animal sculpture Weight: 0.220 kg A cute description of the cutesy statue:

- The statue here is of a cute turtle carved from Soapstone material.
- The key factor of this cutesy sculpture is the engraving of Lord Ganesha on his back.
- The carapace of the turtle has a delightful engraving of decorative lotus petals and designs which make the sculpture bewitching.
- A brilliant hand job was done by the skilled artisans of Odisha with such a small piece of stone.