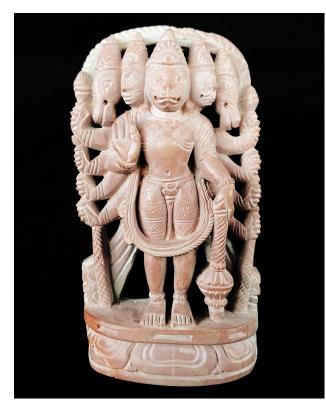

# Panchamukhi Hanuman Soapstone Murti 5 in

#### Read More

SKU: 00936
Price: ₹6,500.00 inc. GST
Stock: instock
Categories: Hanuman Statue, Hindu Statues, Statues & Sculptures

## **Product Description**

A great way to enjoy the subtle and simple coordination of artistry; "Panchamukhi Hanuman murti" is an unforgettable impression of classic decor. Material: Soapstone / Pink stone Dimension(HWL):  $5 \times 3 \times 1$  inch Position: Standing Height: 5 inch An explication of the home decor:

- The bonny statuette is seen standing on a lotus plinth.
- The statuette has five faces in all five directions (East, South, West, North, and Atop) with 10 hands, armed with many weapons are a Parashu, a Talwar, a Chakra, a Dhal, a Gada, a Trishula, a Kumbha, a Katar, a plate filled with blood and the again a Gada.
- The bewitching statuette is built by the artisans of Odisha where stone carving is widely famous for its intricate design.

Hanuman: Epitome of valor

- The five-faced Avatar of Lord Hanuman is those of a lion, eagle, horse, monkey, and Varaha. Pancha Mukhi Hanuman is known as the combined Avatar of Lord Hanuman and Lord Vishnu.
- The five heads are that of Hayagriva(faces sky), Narsimha(south), Hanuman(East), Varaha(North), and Garuda(West).
- To rescue Lord Rama, Lord Hanuman must extinguish the five lamps (where the soul of the demon Ahiravana rest) at a time. So this made Lord Hanuman have five faces.