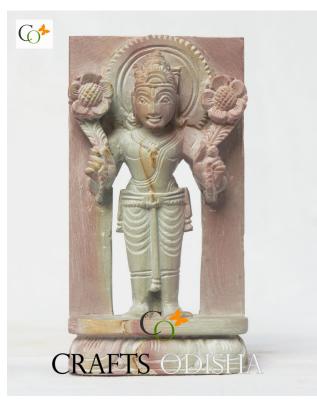

# Pink Soft Stone Surya Narayan God Idol for Home 4 inch

### Read More

SKU: 01375
Price: ₹4,000.00 inc. GST
Stock: onbackorder
Categories: Statues & Sculptures, Hindu Statues, Other God/Godess Statues

Tags: Sun Statue, Sura Puja, Surya Namaskar, SuryaNarayan Idol, Surya Remedy