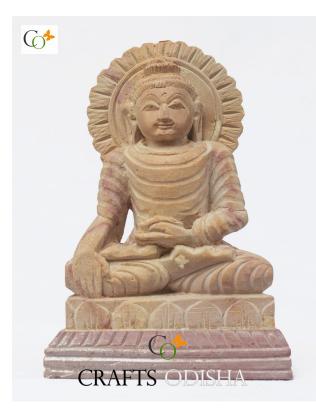

# Pink Soap Stone Earth Touching Buddha Idol 4 inch

Read More

**SKU:** 01412 **Price:** ₹4,000.00 inc. GST

Stock: onbackorder

**Categories:** <u>Statues & Sculptures</u>, <u>Buddha Statues</u>, <u>Sitting Buddha Statues</u>

Tags: buddha statue, Lord Buddha Idols, MeditatingBuddha Sculpture, Meditation Buddha Statue, SittingBuddha Statue, Sitting Lord Buddha Statue, Soapstonebuddha statue