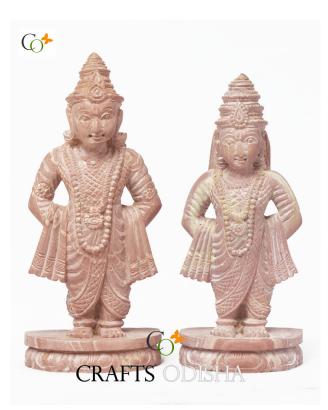

# Lord Vitthal Rakhumai Soapstone Idol for Home 5 inch

#### Read More

**SKU:** 01429

Price: ₹10,000.00 inc. GST

Stock: onbackorder

Categories: <u>Vishnu Statues</u>, <u>Statues & Sculptures</u>, <u>Hindu Statues</u>

Tags: Car Dashboard Idols, Car Dashboard Statues,gifting statue, Statue for Car Dashboard, Stone VishnuStatue For Home, Table Top Idols, Table Top Statues,Vitthal Idol for puja, Vitthal Statue for Home