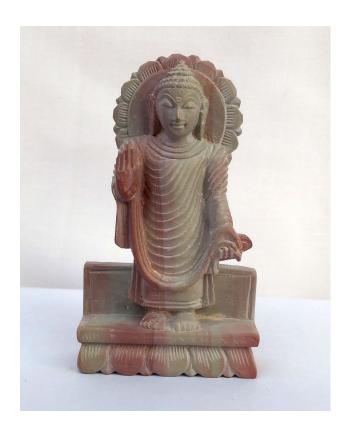

## Standing soapstone Buddha car dashboard idol 2.75in

**Read More** 

**SKU:** 00253

**Price:** ₹3,000.00 inc. GST

**Stock:** outofstock

Categories: Statues & Sculptures, Buddha Statues,

**Standing Buddha Statues** 

## **Product Description**

Lord Buddha is the spiritual guru and preacher of the religion Buddhism. His original name is Gautama Buddha, who was born as a prince but left his kingdom, family, all wealth and riches to attain enlightenment and discover the truth behind happiness, beauty and life. Here the Buddha is carved out of soapstone and presented in standing posture. This pose signifies grace and internal beauty. Right hand rose, facing outwards, and left hand dangles along left side of the body. So bring this statue home or place it in your office to spread the message of beauty, enlightenment and grace.